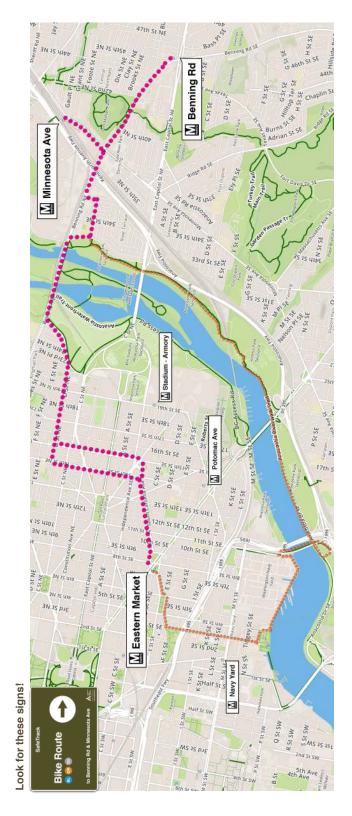

## **Biking Directions**

#### **Eastbound - On Street Route**

- \* From Eastern Market Metrorail station, ride north on 8th St. SE
- \* Right on D St. SE
- \* Left on South Carolina Ave. SE
- \* Left on 15th St. SE
- \* Right on C St. NE
- \* Left on Oklahoma Ave. NE
- \* Right onto Benning Rd. NE south sidewalk
- \* Right on Anacostia Ave. NE
- ⋆ Left on Dix St. NE
- \* Left on 36th St. NE
- Right onto Benning Rd. NE south sidewalk, crossing onramp to bridge sidewalk
- Left on Minnesota Ave. NE west sidewalk to Minnesota Ave.
   Metrorail station
- \* OR
- Continue on Benning Rd. NE south sidewalk to Benning Rd. Metrorail stations.

#### **Biking Directions**

#### **Westbound - On Street Route**

- \* From Benning Rd. Metrorail station, ride west on sidewalk along Benning Rd. NE, crossing to the south side where possible
- \* From Minnesota Ave. Metrorail station, ride south on sidewalk along Minnesota Ave. NE
- \* At the intersection of Minnesota Ave. and Benning Rd. NE, ride west along the sidewalk on the south side of the bridge
- \* Left on 36th St. NE
- \* Right on Dix St. NE
- \* Right on Anacostia Ave. NE
- \* Left onto Benning Rd. NE south sidewalk
- \* Left on Oklahoma Ave. NE
- \* Right on D St. NE
- ★ Left on 14th St. NE
- \* Right on South Carolina Ave. SE
- **★** Continue on D St. SE
- \* Left on 8th St. SE to Eastern Market Metrorail station