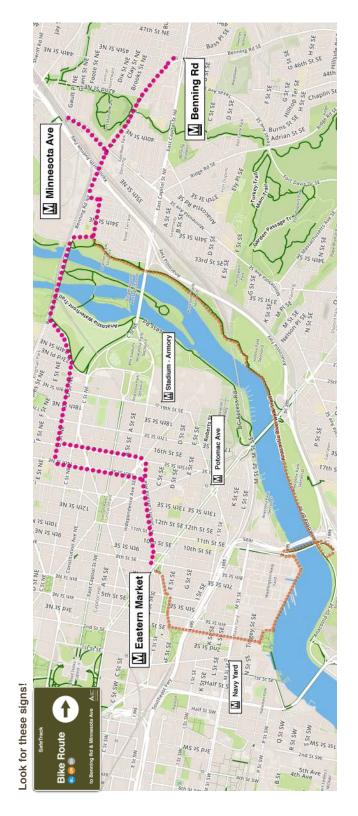

# **Biking Directions**

#### **Eastbound - On Street Route**

- \* From Eastern Market Metrorail station, ride north on 8th St. SE
- \* Right on D St. SE
- \* Left on South Carolina Ave. SE
- \* Left on 15th St. SE
- \* Right on D St. NE
- \* Left on Oklahoma Ave. NE
- \* Right onto Benning Rd. NE south sidewalk
- \* Right on Anacostia Ave. NE
- ⋆ Left on Dix St. NE
- \* Left on 36th St. NE
- \* Right onto Benning Rd. NE south sidewalk, crossing onramp to bridge sidewalk
- Left on Minnesota Ave. NE west sidewalk to Minnesota Ave.
   Metrorail station
- \* OR
- Continue on Benning Rd. NE south sidewalk to Benning Rd. Metrorail stations.

### **Biking Directions**

#### **Westbound - On Street Route**

- \* From Benning Rd. Metrorail station, ride west on sidewalk along Benning Rd. NE, crossing to the south side where possible
- \* From Minnesota Ave. Metrorail station, ride south on sidewalk along Minnesota Ave. NE
- \* At the intersection of Minnesota Ave. and Benning Rd. NE, ride west along the sidewalk on the south side of the bridge
- \* Left on 36th St. NE
- \* Right on Dix St. NE
- \* Right on Anacostia Ave. NE
- \* Left onto Benning Rd. NE south sidewalk
- \* Left on Oklahoma Ave. NE
- \* Right on D St. NE
- ★ Left on 14th St. NE
- \* Right on South Carolina Ave. SE
- **★** Continue on D St. SE
- \* Left on 8th St. SE to Eastern Market Metrorail station