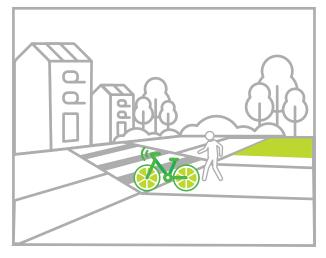

Do not block pedestrian or wheelchair path access, driveways, crosswalks, loading zones.

Do not park at bus stops or street corners

Do park by the sidewalk pavement, not on grass

Do park near a bikerack or designated area.

Don't park your bike share here

Do park by the sidewalk pavement, not on grass.

Do not place the bike on the ground.

Do park near a bikerack or designated area.

Do not block pedestrian or wheelchair path access, driveways, crosswalks, loading zones.