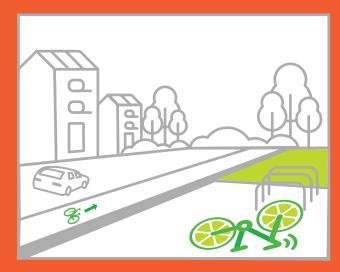

Don't park your bike share here

Do park by the sidewalk pavement, not on grass.

Do not place the bike on the ground.

Do park near a bikerack or designated area.

Do not block pedestrian or wheelchair path access, driveways, crosswalks, loading zones.

Do park in furniture zone.

Do not park at bus stops or street corners.

Park your bike share here

Don't park your bike share here