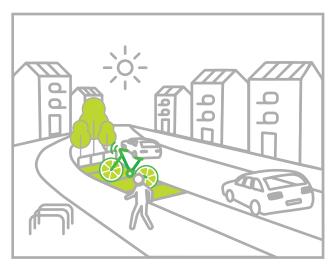

Do park in "furniturning zone."

Do not park at bus stops or street corners

Do park by the sidewalk pavement, not on grass

Do not place the bike on the ground.

Do park near a bikerack or designated area.

Do park in furniture zone.

Do park in "furniturning zone."

Do not place the bike on the ground.

Do not block pedestrian or wheelchair path access, driveways, crosswalks, loading

Do not park at bus stops or street corners

Park your bike share here

Do park in furniture zone.

Do not park at bus stops or street corners.

Park your bike share here

Don't park your bike share here