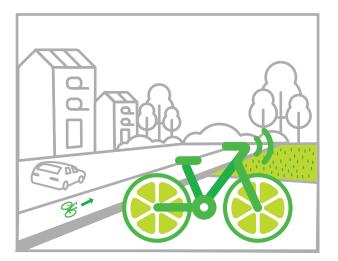

Do park by the sidewalk pavement, not on grass

Do not place the bike on the ground.

Do park near a bikerack or designated area.

Do not block pedestrian or wheelchair path access, driveways, crosswalks, loading zones.

Don't park your bike share here

Do park by the sidewalk pavement, not on grass.

Do not place the bike on the ground.

Do park near a bikerack or designated area.

Do not block pedestrian or wheelchair path access, driveways, crosswalks, loading zones.