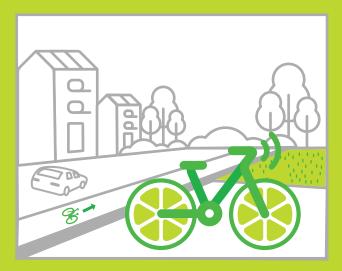

Do park by the sidewalk pavement, not on grass

Do not place the bike on the ground.

Do park near a bikerack or designated area.

Do not block pedestrian or wheelchair path access, driveways, crosswalks, loading zones.

Don't park your bike share here

Do park by the sidewalk pavement, not on grass.

Do not place the bike on the ground.

Do park near a bikerack or designated area.

Do not block pedestrian or wheelchair path access, driveways, crosswalks, loading zones.