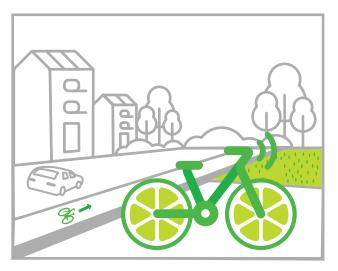

Do park by the sidewalk pavement, not on grass

Do not place the bike on the ground.

Do park near a bikerack or designated area.

Do not block pedestrian or wheelchair path access, driveways, crosswalks, loading zones.

Do park in "furniturning zone."

Do not park at bus stops or street corners

Do park by the sidewalk pavement, not on grass

Do not place the bike on the ground.

Do park near a bikerack or designated area.

Do park in furniture zone.

Do not block pedestrian or wheelchair path access, driveways, crosswalks, loading zones.

Do not park at bus stops or street corners

Do park by the sidewalk pavement, not on grass

Do park near a bikerack or designated area.