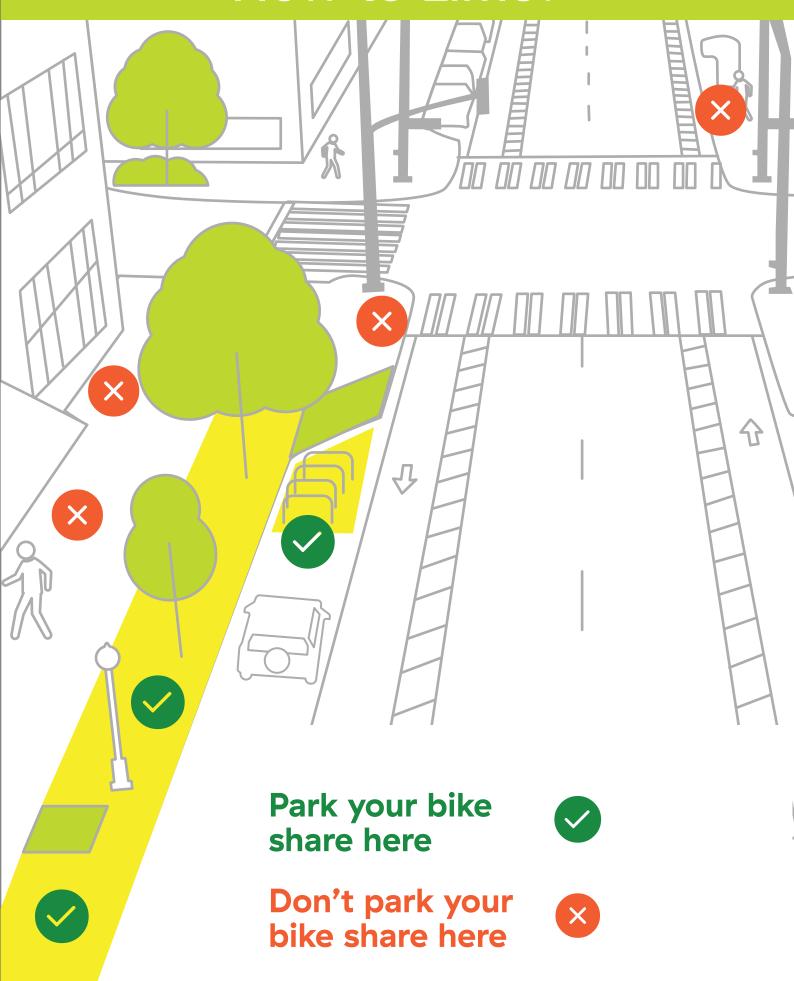

Do park by the sidewalk pavement, not on grass

Do not place the bike on the ground.

Do park near a bikerack or designated area.

Do not block pedestrian or wheelchair path access, driveways, crosswalks, loading zones.

Do park in "furniturning zone."

Do not park at bus stops or street corners

Do park by the sidewalk pavement, not on grass

Do not place the bike on the ground.

Do park near a bikerack or designated area.

Do park in furniture zone.

Do not block pedestrian or wheelchair path access, driveways, crosswalks, loading zones.

Do not park at bus stops or street corners

Do park by the sidewalk pavement, not on grass

Do park near a bikerack or designated area.

Do park in "furniturning zone."

Do not place the bike on the ground.

Do not block pedestrian or wheelchair path access, driveways, crosswalks, loading

Do not park at bus stops or street corners

Park your bike share here

Don't park your bike share here

Do park by the sidewalk pavement, not on grass.

Do not place the bike on the ground.

Do park near a bikerack or designated area.

Do not block pedestrian or wheelchair path access, driveways, crosswalks, loading zones.

Do park in furniture zone.

Do not park at bus stops or street corners.

Park your bike share here

Don't park your bike share here