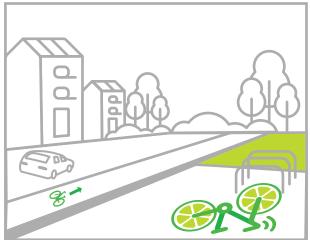

Do park by the sidewalk pavement, not on grass

Do not place the bike on the ground.

Do park near a bikerack or designated area.

Do not block pedestrian or wheelchair path access, driveways, crosswalks, loading zones.

Do not block pedestrian or wheelchair path access, driveways, crosswalks, loading zones.

Do not park at bus stops or street corners

Do park by the sidewalk pavement, not on grass

Do park near a bikerack or designated area.

Don't park your bike share here

Do park by the sidewalk pavement, not on grass.

Do not place the bike on the ground.

Do park near a bikerack or designated area.

Do not block pedestrian or wheelchair path access, driveways, crosswalks, loading zones.