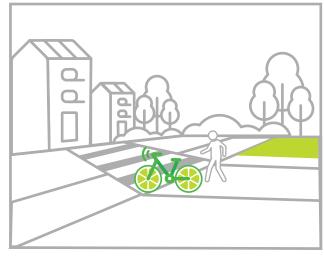

Do park by the sidewalk pavement, not on grass

Do not place the bike on the ground.

Do park near a bikerack or designated area.

Do not block pedestrian or wheelchair path access, driveways, crosswalks, loading zones.

Do not block pedestrian or wheelchair path access, driveways, crosswalks, loading zones.

Do not park at bus stops or street corners

Do park by the sidewalk pavement, not on grass

Do park near a bikerack or designated area.

Don't park your bike share here

Do park by the sidewalk pavement, not on grass.

Do not place the bike on the ground.

Do park near a bikerack or designated area.

Do not block pedestrian or wheelchair path access, driveways, crosswalks, loading zones.