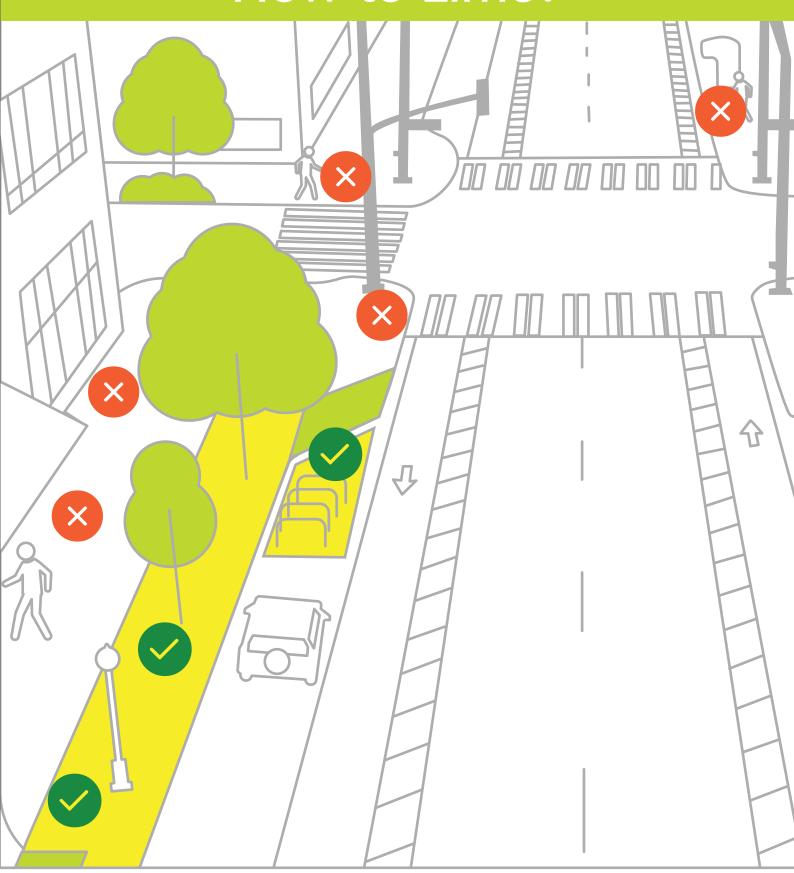

Do park by the sidewalk pavement, not on grass

Do not place the bike on the ground.

Do park near a bikerack or designated area.

Do not block pedestrian or wheelchair path access, driveways, crosswalks, loading zones.

Do park in "furniturning zone."

Do not park at bus stops or street corners

Do park by the sidewalk pavement, not on grass

Do not place the bike on the ground.

Do park near a bikerack or designated area.

Do park in furniture zone.

Do not block pedestrian or wheelchair path access, driveways, crosswalks, loading zones.

Do not park at bus stops or street corners

Do park by the sidewalk pavement, not on grass

Do park near a bikerack or designated area.

Do park in "furniturning zone."

Do not place the bike on the ground.

Do not block pedestrian or wheelchair path access, driveways, crosswalks, loading

Do not park at bus stops or street corners

Park your bike share here

Don't park your bike share here

Do park by the sidewalk pavement, not on grass.

Do not place the bike on the ground.

Do park near a bikerack or designated area.

Do not block pedestrian or wheelchair path access, driveways, crosswalks, loading zones.

Do park in furniture zone.

Do not park at bus stops or street corners.

Park your bike share here

Don't park your bike share here