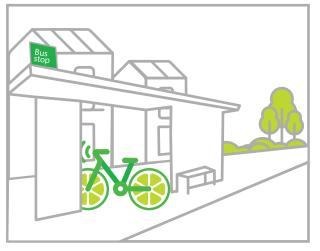

Do park in "furniturning zone."

Do not park at bus stops or street corners

Do park by the sidewalk pavement, not on grass

Do not place the bike on the ground.

Do park near a bikerack or designated area.

Do park in furniture zone.

Do park in furniture zone.

Do not park at bus stops or street corners.

Park your bike share here

Don't park your bike share here