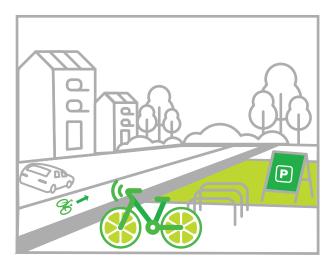

Do park by the sidewalk pavement, not on grass

Do not place the bike on the ground.

Do park near a bikerack or designated area.

Do not block pedestrian or wheelchair path access, driveways, crosswalks, loading zones.

Do not block pedestrian or wheelchair path access, driveways, crosswalks, loading zones.

Do not park at bus stops or street corners

Do park by the sidewalk pavement, not on grass

Do park near a bikerack or designated area.

Don't park your bike share here

Do park by the sidewalk pavement, not on grass.

Do not place the bike on the ground.

Do park near a bikerack or designated area.

Do not block pedestrian or wheelchair path access, driveways, crosswalks, loading zones.