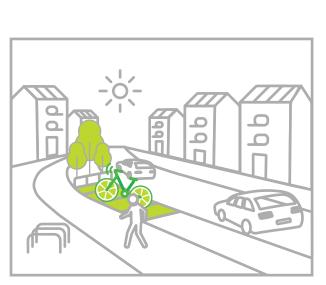

Do park by the sidewalk pavement, not on grass

Do not place the bike on the ground.

Do park near a bikerack or designated area.

Do not block pedestrian or wheelchair path access, driveways, crosswalks, loading zones.

Do park in "furniturning zone."

Do not park at bus stops or street corners

Do park by the sidewalk pavement, not on grass

Do not place the bike on the ground.

Do park near a bikerack or designated area.

Do park in furniture zone.

Do not block pedestrian or wheelchair path access, driveways, crosswalks, loading zones.

Do not park at bus stops or street corners

Do park by the sidewalk pavement, not on grass

Do park near a bikerack or designated area.