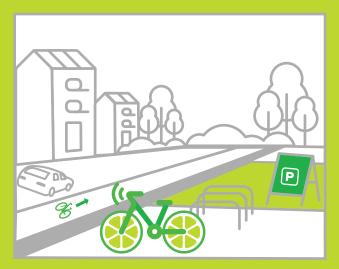

Do park in "furniturning zone."

Do not park at bus stops or street corners

Do park by the sidewalk pavement, not on grass

Do not place the bike on the ground.

Do park near a bikerack or designated area.

Do park in furniture zone.

Do park in "furniturning zone."

Do not place the bike on the ground.

Do not block pedestrian or wheelchair path access, driveways, crosswalks, loading

Do not park at bus stops or street corners

Park your bike share here