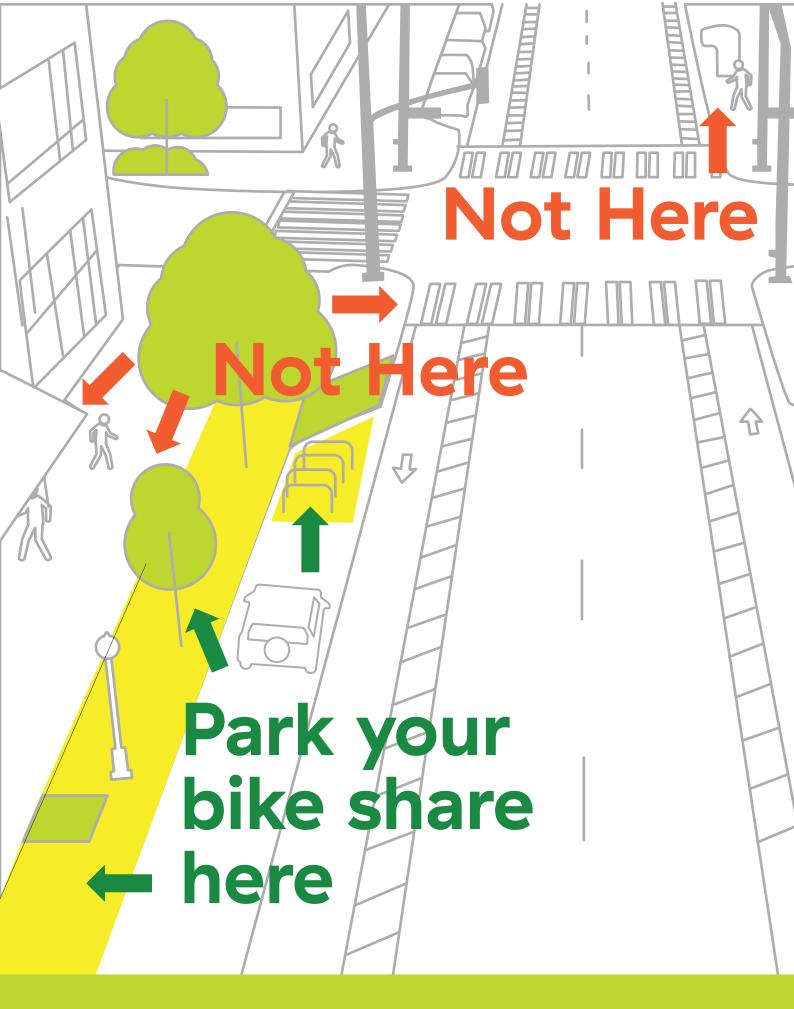

Do park by the sidewalk pavement, not on grass

Do not place the bike on the ground.

Do park near a bikerack or designated area.

Do not block pedestrian or wheelchair path access, driveways, crosswalks, loading zones.

Do park in "furniturning zone."

Do not park at bus stops or street corners

Do park by the sidewalk pavement, not on grass

Do not place the bike on the ground.

Do park near a bikerack or designated area.

Do park in furniture zone.

Do not block pedestrian or wheelchair path access, driveways, crosswalks, loading zones.

Do not park at bus stops or street corners

Do park by the sidewalk pavement, not on grass

Do park near a bikerack or designated area.

Do park in "furniturning zone."

Do not place the bike on the ground.

Do not block pedestrian or wheelchair path access, driveways, crosswalks, loading

Do not park at bus stops or street corners

Park your bike share here

Don't park your bike share here

Do park by the sidewalk pavement, not on grass.

Do not place the bike on the ground.

Do park near a bikerack or designated area.

Do not block pedestrian or wheelchair path access, driveways, crosswalks, loading zones.

Do park in furniture zone.

Do not park at bus stops or street corners.

Park your bike share here

Don't park your bike share here