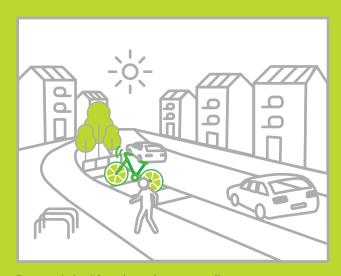

Do not block pedestrian or wheelchair path access, driveways, crosswalks, loading zones.

Do not park at bus stops or street corners

Do park by the sidewalk pavement, not on grass

Do park near a bikerack or designated area.

Don't park your bike share here

Do park by the sidewalk pavement, not on grass.

Do not place the bike on the ground.

Do park near a bikerack or designated area.

Do not block pedestrian or wheelchair path access, driveways, crosswalks, loading zones.