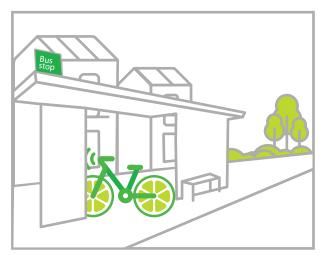

Do park in "furniturning zone."

Do not park at bus stops or street corners

Do park by the sidewalk pavement, not on grass

Do not place the bike on the ground.

Do park near a bikerack or designated area.

Do park in furniture zone.

Do park in furniture zone.

Do not park at bus stops or street corners.

Park your bike share here

Don't park your bike share here