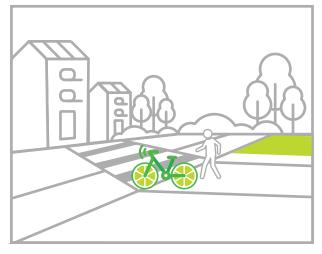

Do not block pedestrian or wheelchair path access, driveways, crosswalks, loading zones.

Do not park at bus stops or street corners

Do park by the sidewalk pavement, not on grass

Do park near a bikerack or designated area.