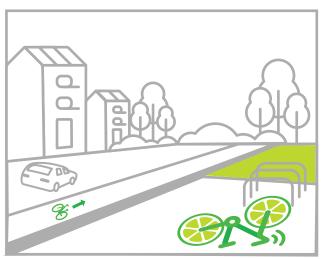

Do park in "furniturning zone."

Do not park at bus stops or street corners

Do park by the sidewalk pavement, not on grass

Do not place the bike on the ground.

Do park near a bikerack or designated area.

Do park in furniture zone.

Do park in "furniturning zone."

Do not place the bike on the ground.

Do not block pedestrian or wheelchair path access, driveways, crosswalks, loading

Do not park at bus stops or street corners

Park your bike share here

Do park in furniture zone.

Do not park at bus stops or street corners.

Park your bike share here

Don't park your bike share here