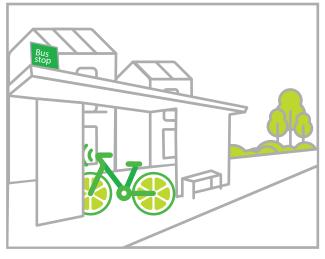

Do park in "furniturning zone."

Do not park at bus stops or street corners

Do park by the sidewalk pavement, not on grass

Do not place the bike on the ground.

Do park near a bikerack or designated area.

Do park in furniture zone.

Do park in furniture zone.

Do not park at bus stops or street corners.

Park your bike share here

Don't park your bike share here