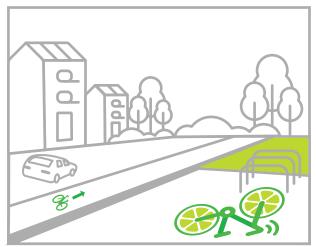

Don't park your bike share here

Do park by the sidewalk pavement, not on grass.

Do not place the bike on the ground.

Do park near a bikerack or designated area.

Do not block pedestrian or wheelchair path access, driveways, crosswalks, loading zones.