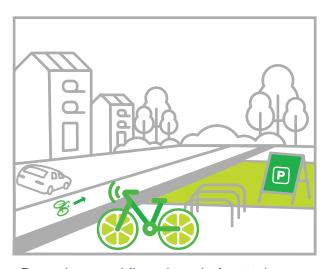

Do park in "furniturning zone."

Do not park at bus stops or street corners

Do park by the sidewalk pavement, not on grass

Do not place the bike on the ground.

Do park near a bikerack or designated area.

Do park in furniture zone.

Do park in furniture zone.

Do not park at bus stops or street corners.

Park your bike share here

Don't park your bike share here