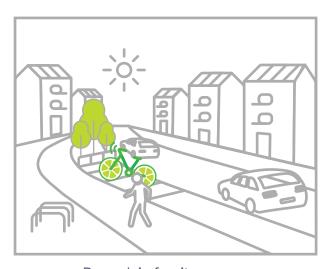

Do park by the sidewalk pavement, not on grass

Do not place the bike on the ground.

Do park near a bikerack or designated area.

Do not block pedestrian or wheelchair path access, driveways, crosswalks, loading zones.