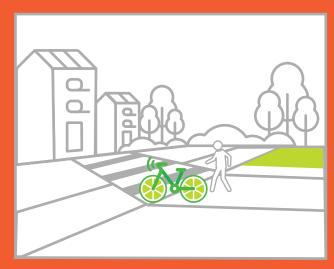

Do not block pedestrian or wheelchair path access, driveways, crosswalks, loading zones.

Do not park at bus stops or street corners

Do park by the sidewalk pavement, not on grass

Do park near a bikerack or designated area.

Don't park your bike share here

Do park by the sidewalk pavement, not on grass.

Do not place the bike on the ground.

Do park near a bikerack or designated area.

Do not block pedestrian or wheelchair path access, driveways, crosswalks, loading zones.