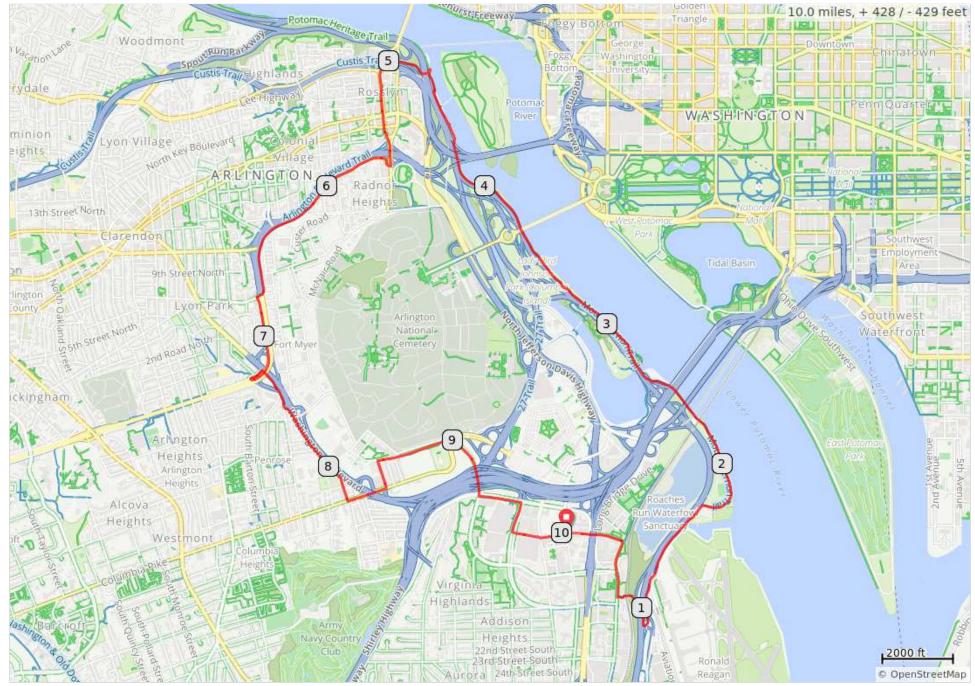

## 2020 Sweet Ride - Sweet 10

#### 2020 Sweet Ride - Sweet 10

| Num | Dist | Туре | Note                                                                                              | Next |
|-----|------|------|---------------------------------------------------------------------------------------------------|------|
| 1.  | 0.0  | 0    | Start of route                                                                                    | 0.0  |
| 2.  | 0.0  | ł    | L onto 12th St<br>S                                                                               | 0.3  |
| 3.  | 0.3  | 1    | Continue onto<br>Crystal Dr                                                                       | 0.3  |
| 4.  | 0.6  | +    | L into the park,<br>onto Mt Vernon<br>Trail (if you<br>cross 18th St<br>you have gone<br>too far) | 0.0  |
| 5.  | 0.7  | Ť    | Continue on<br>the Mt Vernon<br>Trail, through<br>the tunnel                                      | 0.2  |
| 6.  | 0.9  | 1    | Follow the trail up the hill                                                                      | 0.1  |
| 7.  | 1.0  | +    | L to stay on Mt<br>Vernon Trail                                                                   | 0.8  |

#### 1.0 miles. +29/-32 feet

| Num | Dist | Туре     | Note                                                                                                  | Next |
|-----|------|----------|-------------------------------------------------------------------------------------------------------|------|
| 8.  | 1.7  | Ť        | Welcome to<br>Gravelly Point<br>Park! Pause<br>here to take a<br>break if you<br>want one.            | 2.8  |
| 9.  | 4.5  | <b>→</b> | Theodore<br>Roosevelt<br>Island is on<br>your right!<br>Pause here for<br>a break if you<br>want one. | 0.1  |

| Num | Dist | Туре     | Note                                                  | Next |
|-----|------|----------|-------------------------------------------------------|------|
| 10. | 4.6  | t        | Continue on Mt<br>Vernon Trail                        | 0.1  |
| 11. | 4.7  | 1        | Continue<br>straight to stay<br>on Mt Vernon<br>Trail | 0.3  |
| 12. | 5.0  | t        | L onto Fort<br>Myer Dr                                | 0.2  |
| 13. | 5.2  | <b>→</b> | Slight R to stay<br>straight on Fort<br>Myer Dr       | 0.3  |
| 14. | 5.5  | 1        | Continue onto<br>N Meade St                           | 0.1  |
| 15. | 5.6  | <b>→</b> | R onto<br>Arlington Blvd                              | 0.5  |

### 1.1 miles. +121/-18 feet

| Num | Dist | Туре     | Note                                                                             | Next |
|-----|------|----------|----------------------------------------------------------------------------------|------|
| 16. | 6.1  | ٦        | Continue<br>straight on<br>Arlington Blvd<br>Trail (it's on<br>your left)        | 0.6  |
| 17. | 6.7  | <b>→</b> | At N Pershing<br>Dr, use the<br>crosswalk to<br>cross Arlington<br>Blvd          | 0.0  |
| 18. | 6.8  | +        | L to continue<br>on the<br>Arlington Blvd<br>Trail (the road<br>is on your left) | 0.5  |

| Num | Dist | Туре     | Note                                             | Next |
|-----|------|----------|--------------------------------------------------|------|
| 19. | 7.3  | <b>→</b> | Follow the trail to the R                        | 0.1  |
| 20. | 7.4  | <b>→</b> | R on to the<br>Washington<br>Boulevard Trail     | 0.2  |
| 21. | 7.6  | 1        | Continue on<br>the Washington<br>Boulevard Trail | 0.6  |

0.8 miles. +3/-26 feet

| Num | Dist | Туре     | Note                                                                                                                                             | Next |
|-----|------|----------|--------------------------------------------------------------------------------------------------------------------------------------------------|------|
| 22. | 8.1  | 1        | When the trail<br>ends, continue<br>straight onto S<br>Rolfe St                                                                                  | 0.1  |
| 23. | 8.2  | +        | Use the<br>sidewalk to turn<br>L onto<br>Columbia Pike                                                                                           | 0.2  |
| 24. | 8.4  | ł        | L onto S Orme<br>St                                                                                                                              | 0.2  |
| 25. | 8.6  | <b>→</b> | R onto<br>Southgate Rd                                                                                                                           | 0.4  |
| 26. | 8.9  | +        | Welcome to the<br>Air Force<br>Memorial! If<br>you'd like to<br>take a break<br>here, turn R<br>into the parking<br>lot off<br>Southgate<br>Road | 0.0  |

1.3 miles. +14/-76 feet

| Num | Dist | Туре     | Note                        | Next |
|-----|------|----------|-----------------------------|------|
| 27. | 8.9  | 1        | Continue on<br>Southgate Rd | 0.0  |
| 28. | 9.0  | 1        | Continue onto<br>S Joyce St | 0.3  |
| 29. | 9.3  | +        | L onto Army<br>Navy Dr      | 0.2  |
| 30. | 9.6  | <b>→</b> | R onto S<br>Hayes St        | 0.2  |
| 31. | 9.7  | +        | L onto 12th St<br>S         | 0.3  |

0.8 miles. +34/-67 feet

| Num | Dist | Туре | Note                                          | Next |
|-----|------|------|-----------------------------------------------|------|
| 32. | 10.0 | +    | L onto S Eads<br>St                           | 0.0  |
| 33. | 10.0 | 1    | You're back at<br>the Grounds!<br>You did it! | 0.0  |
| 34. | 10.0 | Q    | End of route                                  | 0.0  |