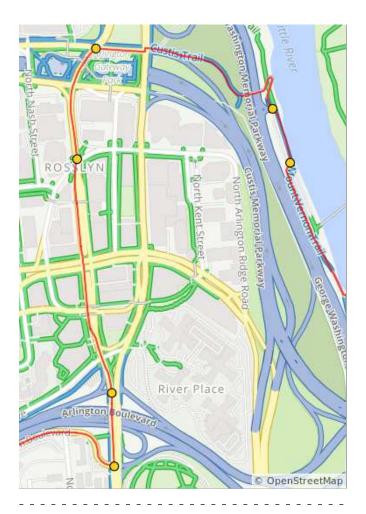

| Num | Dist | Туре     | Note                                                  | Next |
|-----|------|----------|-------------------------------------------------------|------|
| 10. | 4.6  | t        | Continue on Mt<br>Vernon Trail                        | 0.1  |
| 11. | 4.7  | 1        | Continue<br>straight to stay<br>on Mt Vernon<br>Trail | 0.3  |
| 12. | 5.0  | t        | L onto Fort<br>Myer Dr                                | 0.2  |
| 13. | 5.2  | <b>→</b> | Slight R to stay<br>straight on Fort<br>Myer Dr       | 0.3  |
| 14. | 5.5  | 1        | Continue onto<br>N Meade St                           | 0.1  |
| 15. | 5.6  | <b>→</b> | R onto<br>Arlington Blvd                              | 0.5  |

### 1.1 miles. +121/-18 feet

| Num | Dist | Туре     | Note                                                                             | Next |
|-----|------|----------|----------------------------------------------------------------------------------|------|
| 16. | 6.1  | ٦        | Continue<br>straight on<br>Arlington Blvd<br>Trail (it's on<br>your left)        | 0.6  |
| 17. | 6.7  | <b>→</b> | At N Pershing<br>Dr, use the<br>crosswalk to<br>cross Arlington<br>Blvd          | 0.0  |
| 18. | 6.8  | +        | L to continue<br>on the<br>Arlington Blvd<br>Trail (the road<br>is on your left) | 0.5  |