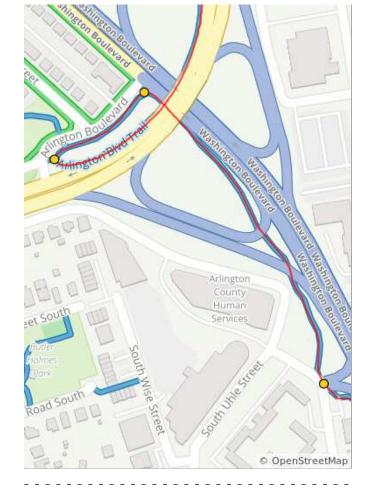

### 1.1 miles. +121/-18 feet

| Num | Dist | Туре     | Note                                                                             | Next |
|-----|------|----------|----------------------------------------------------------------------------------|------|
| 16. | 6.1  | ٦        | Continue<br>straight on<br>Arlington Blvd<br>Trail (it's on<br>your left)        | 0.6  |
| 17. | 6.7  | <b>→</b> | At N Pershing<br>Dr, use the<br>crosswalk to<br>cross Arlington<br>Blvd          | 0.0  |
| 18. | 6.8  | +        | L to continue<br>on the<br>Arlington Blvd<br>Trail (the road<br>is on your left) | 0.5  |

| Num | Dist | Туре     | Note                                             | Next |
|-----|------|----------|--------------------------------------------------|------|
| 19. | 7.3  | <b>→</b> | Follow the trail to the R                        | 0.1  |
| 20. | 7.4  | <b>→</b> | R on to the<br>Washington<br>Boulevard Trail     | 0.2  |
| 21. | 7.6  | 1        | Continue on<br>the Washington<br>Boulevard Trail | 0.6  |