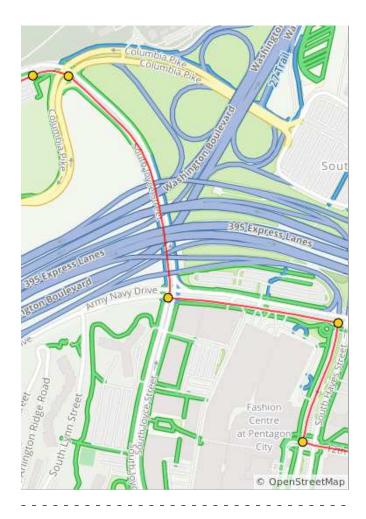

1.3 miles. +14/-76 feet

| Num | Dist | Туре     | Note                        | Next |
|-----|------|----------|-----------------------------|------|
| 27. | 8.9  | 1        | Continue on<br>Southgate Rd | 0.0  |
| 28. | 9.0  | 1        | Continue onto<br>S Joyce St | 0.3  |
| 29. | 9.3  | +        | L onto Army<br>Navy Dr      | 0.2  |
| 30. | 9.6  | <b>→</b> | R onto S<br>Hayes St        | 0.2  |
| 31. | 9.7  | +        | L onto 12th St<br>S         | 0.3  |

0.8 miles. +34/-67 feet

| Num | Dist | Туре | Note                                          | Next |
|-----|------|------|-----------------------------------------------|------|
| 32. | 10.0 | +    | L onto S Eads<br>St                           | 0.0  |
| 33. | 10.0 | 1    | You're back at<br>the Grounds!<br>You did it! | 0.0  |
| 34. | 10.0 | Q    | End of route                                  | 0.0  |