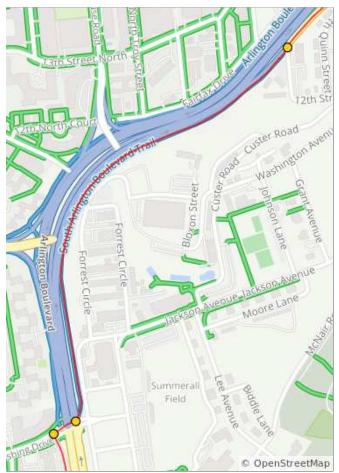

#### 1.0 miles. +29/-32 feet

| Num | Dist | Туре     | Note                                                                                                  | Next |
|-----|------|----------|-------------------------------------------------------------------------------------------------------|------|
| 8.  | 1.7  | Ť        | Welcome to<br>Gravelly Point<br>Park! Pause<br>here to take a<br>break if you<br>want one.            | 2.8  |
| 9.  | 4.5  | <b>→</b> | Theodore<br>Roosevelt<br>Island is on<br>your right!<br>Pause here for<br>a break if you<br>want one. | 0.1  |

| Num | Dist | Туре     | Note                                                  | Next |
|-----|------|----------|-------------------------------------------------------|------|
| 10. | 4.6  | t        | Continue on Mt<br>Vernon Trail                        | 0.1  |
| 11. | 4.7  | 1        | Continue<br>straight to stay<br>on Mt Vernon<br>Trail | 0.3  |
| 12. | 5.0  | t        | L onto Fort<br>Myer Dr                                | 0.2  |
| 13. | 5.2  | <b>→</b> | Slight R to stay<br>straight on Fort<br>Myer Dr       | 0.3  |
| 14. | 5.5  | 1        | Continue onto<br>N Meade St                           | 0.1  |
| 15. | 5.6  | <b>→</b> | R onto<br>Arlington Blvd                              | 0.5  |

### 1.1 miles. +121/-18 feet

| Num | Dist | Туре     | Note                                                                             | Next |
|-----|------|----------|----------------------------------------------------------------------------------|------|
| 16. | 6.1  | ٦        | Continue<br>straight on<br>Arlington Blvd<br>Trail (it's on<br>your left)        | 0.6  |
| 17. | 6.7  | <b>→</b> | At N Pershing<br>Dr, use the<br>crosswalk to<br>cross Arlington<br>Blvd          | 0.0  |
| 18. | 6.8  | +        | L to continue<br>on the<br>Arlington Blvd<br>Trail (the road<br>is on your left) | 0.5  |