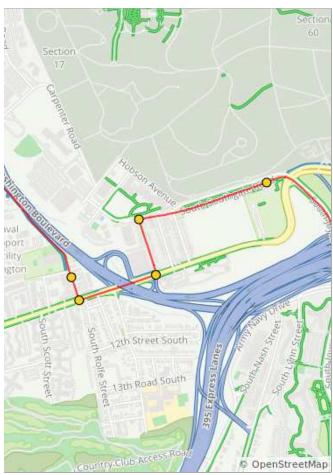

0.8 miles. +3/-26 feet

| Num | Dist | Туре     | Note                                                                                                                                             | Next |
|-----|------|----------|--------------------------------------------------------------------------------------------------------------------------------------------------|------|
| 22. | 8.1  | 1        | When the trail<br>ends, continue<br>straight onto S<br>Rolfe St                                                                                  | 0.1  |
| 23. | 8.2  | +        | Use the<br>sidewalk to turn<br>L onto<br>Columbia Pike                                                                                           | 0.2  |
| 24. | 8.4  | ł        | L onto S Orme<br>St                                                                                                                              | 0.2  |
| 25. | 8.6  | <b>→</b> | R onto<br>Southgate Rd                                                                                                                           | 0.4  |
| 26. | 8.9  | +        | Welcome to the<br>Air Force<br>Memorial! If<br>you'd like to<br>take a break<br>here, turn R<br>into the parking<br>lot off<br>Southgate<br>Road | 0.0  |

1.3 miles. +14/-76 feet

| Num | Dist | Туре     | Note                        | Next |
|-----|------|----------|-----------------------------|------|
| 27. | 8.9  | 1        | Continue on<br>Southgate Rd | 0.0  |
| 28. | 9.0  | 1        | Continue onto<br>S Joyce St | 0.3  |
| 29. | 9.3  | +        | L onto Army<br>Navy Dr      | 0.2  |
| 30. | 9.6  | <b>→</b> | R onto S<br>Hayes St        | 0.2  |
| 31. | 9.7  | +        | L onto 12th St<br>S         | 0.3  |