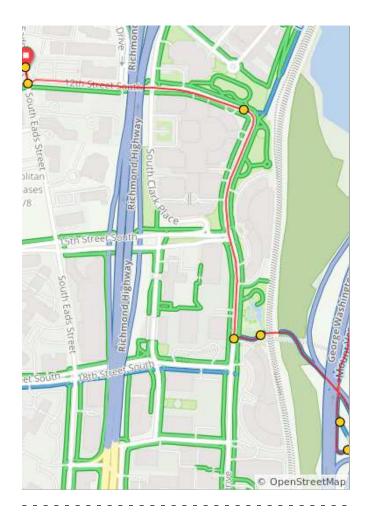

1.3 miles. +14/-76 feet

| Num | Dist | Туре     | Note                        | Next |
|-----|------|----------|-----------------------------|------|
| 27. | 8.9  | 1        | Continue on<br>Southgate Rd | 0.0  |
| 28. | 9.0  | 1        | Continue onto<br>S Joyce St | 0.3  |
| 29. | 9.3  | +        | L onto Army<br>Navy Dr      | 0.2  |
| 30. | 9.6  | <b>→</b> | R onto S<br>Hayes St        | 0.2  |
| 31. | 9.7  | +        | L onto 12th St<br>S         | 0.3  |

0.8 miles. +34/-67 feet

| Num | Dist | Туре | Note                                          | Next |
|-----|------|------|-----------------------------------------------|------|
| 32. | 10.0 | +    | L onto S Eads<br>St                           | 0.0  |
| 33. | 10.0 | 1    | You're back at<br>the Grounds!<br>You did it! | 0.0  |
| 34. | 10.0 | Q    | End of route                                  | 0.0  |