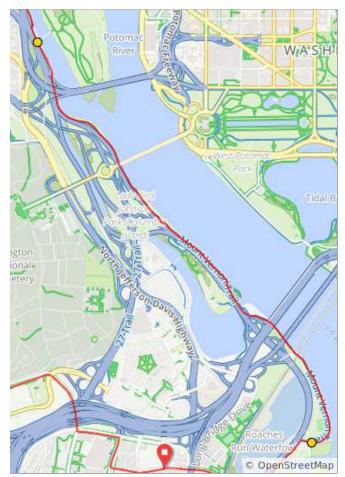

#### 1.0 miles. +29/-32 feet

| Num | Dist | Туре     | Note                                                                                                  | Next |
|-----|------|----------|-------------------------------------------------------------------------------------------------------|------|
| 8.  | 1.7  | Ť        | Welcome to<br>Gravelly Point<br>Park! Pause<br>here to take a<br>break if you<br>want one.            | 2.8  |
| 9.  | 4.5  | <b>→</b> | Theodore<br>Roosevelt<br>Island is on<br>your right!<br>Pause here for<br>a break if you<br>want one. | 0.1  |

| Num | Dist | Туре     | Note                                                  | Next |
|-----|------|----------|-------------------------------------------------------|------|
| 10. | 4.6  | t        | Continue on Mt<br>Vernon Trail                        | 0.1  |
| 11. | 4.7  | 1        | Continue<br>straight to stay<br>on Mt Vernon<br>Trail | 0.3  |
| 12. | 5.0  | t        | L onto Fort<br>Myer Dr                                | 0.2  |
| 13. | 5.2  | <b>→</b> | Slight R to stay<br>straight on Fort<br>Myer Dr       | 0.3  |
| 14. | 5.5  | 1        | Continue onto<br>N Meade St                           | 0.1  |
| 15. | 5.6  | <b>→</b> | R onto<br>Arlington Blvd                              | 0.5  |