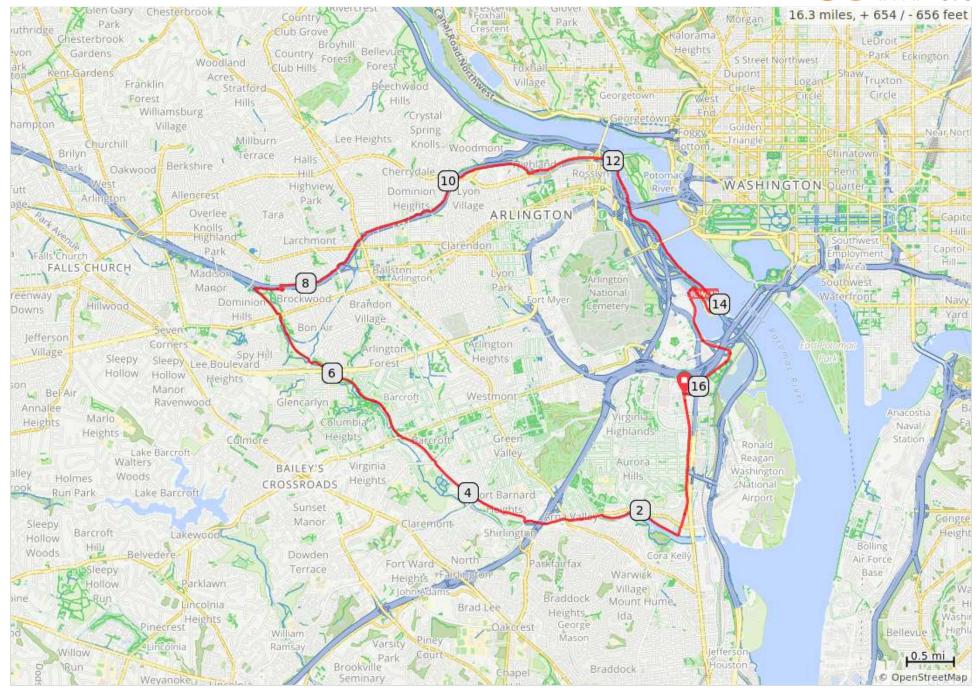

## 2020 Sweet Ride - Sweet 16

## 2020 Sweet Ride - Sweet 16

| Num | Dist | Туре | Note                                           | Next |
|-----|------|------|------------------------------------------------|------|
| 1.  | 0.0  | •    | Start of route                                 | 0.0  |
| 2.  | 0.0  | 1    | Cross 12th St<br>to head south<br>on S Eads St | 0.0  |
| 3.  | 0.0  | 1    | Continue on S<br>Eads St                       | 1.4  |