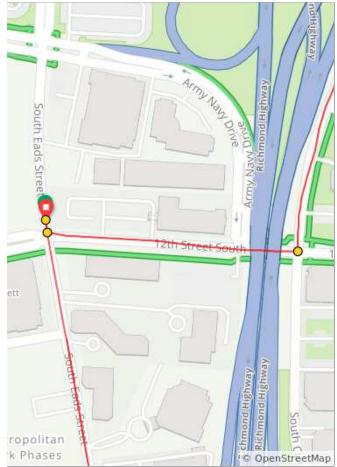

## 2020 Sweet Ride - Sweet 16

| Num | Dist | Туре | Note                                           | Next |
|-----|------|------|------------------------------------------------|------|
| 1.  | 0.0  | •    | Start of route                                 | 0.0  |
| 2.  | 0.0  | 1    | Cross 12th St<br>to head south<br>on S Eads St | 0.0  |
| 3.  | 0.0  | 1    | Continue on S<br>Eads St                       | 1.4  |

0.9 miles. +28/-8 feet

| Num | Dist | Туре     | Note                                                               | Next |
|-----|------|----------|--------------------------------------------------------------------|------|
| 38. | 16.1 | <b>→</b> | R onto 12th St<br>S                                                | 0.2  |
| 39. | 16.2 | <b>→</b> | R onto S Eads<br>St. You're back<br>at the Grounds!<br>You did it! | 0.0  |
| 40. | 16.3 | Q        | End of route                                                       | 0.0  |