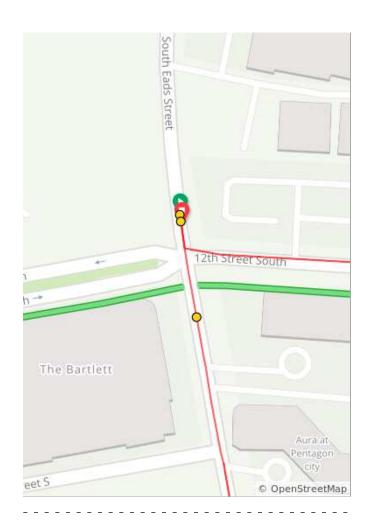

## 2020 Sweet Ride - Sweet 16

| Num | Dist | Туре | Note                                           | Next |
|-----|------|------|------------------------------------------------|------|
| 1.  | 0.0  | •    | Start of route                                 | 0.0  |
| 2.  | 0.0  | 1    | Cross 12th St<br>to head south<br>on S Eads St | 0.0  |
| 3.  | 0.0  | 1    | Continue on S<br>Eads St                       | 1.4  |

0.0 miles. +2/-0 feet

| Num | Dist | Туре     | Note                                                                 | Next |
|-----|------|----------|----------------------------------------------------------------------|------|
| 4.  | 1.4  | 1        | Use the crosswalk to cross S Glebe Rd and get on Four Mile Run Trail | 0.1  |
| 5.  | 1.5  | <b>→</b> | R onto Four<br>Mile Run Trail                                        | 0.6  |
| 6.  | 2.1  | +        | Go L at the fork<br>to stay on Four<br>Mile Run Trail                | 0.0  |
| 7.  | 2.1  | Ť        | Cross Mt<br>Vernon Ave<br>and continue<br>on Four Mile<br>Run Trail  | 0.3  |