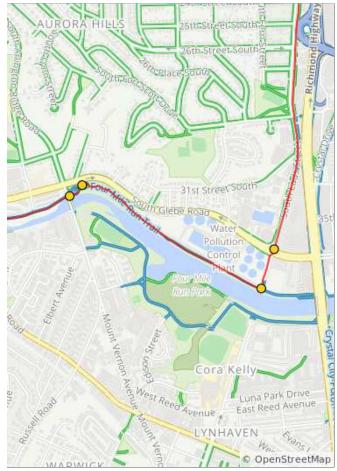

0.0 miles. +2/-0 feet

| Num | Dist | Туре     | Note                                                                 | Next |
|-----|------|----------|----------------------------------------------------------------------|------|
| 4.  | 1.4  | 1        | Use the crosswalk to cross S Glebe Rd and get on Four Mile Run Trail | 0.1  |
| 5.  | 1.5  | <b>→</b> | R onto Four<br>Mile Run Trail                                        | 0.6  |
| 6.  | 2.1  | +        | Go L at the fork<br>to stay on Four<br>Mile Run Trail                | 0.0  |
| 7.  | 2.1  | Ť        | Cross Mt<br>Vernon Ave<br>and continue<br>on Four Mile<br>Run Trail  | 0.3  |

| Num | Dist | Туре     | Note                                                  | Next |
|-----|------|----------|-------------------------------------------------------|------|
| 8.  | 2.5  | +        | L to stay on<br>Four Mile Run<br>Trail                | 0.3  |
| 9.  | 2.8  | <b>←</b> | Go L at the fork<br>to stay on Four<br>Mile Run Trail | 0.5  |