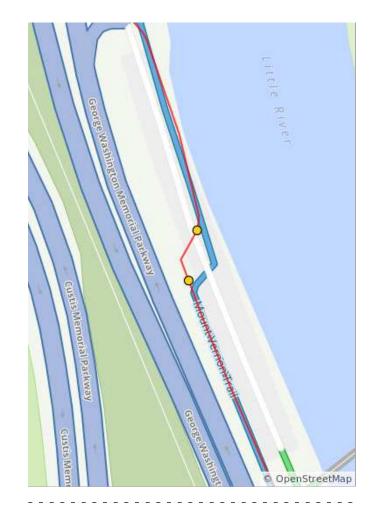

| Num | Dist | Type     | Note                                                              | Next |
|-----|------|----------|-------------------------------------------------------------------|------|
| 27. | 13.9 | <b>←</b> | Stay L to go<br>around the<br>Navy-Merchant<br>Marine<br>memorial | 0.1  |
| 28. | 14.0 | 1        | Follow the trail under the bridge to Columbia Island Marina       | 0.2  |
| 29. | 14.2 | 1        | Continue<br>straight across<br>the parking lot                    | 0.1  |
| 30. | 14.4 | 1        | At the end of<br>the parking lot,<br>continue on the<br>trail     | 0.2  |
| 31. | 14.5 | +        | Follow the trail L across the bridge                              | 0.1  |