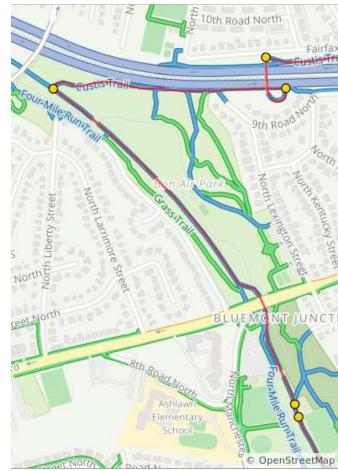

2.2 miles. +45/-12 feet

| Num | Dist | Туре     | Note                                                                                          | Next |
|-----|------|----------|-----------------------------------------------------------------------------------------------|------|
| 16. | 6.7  | 1        | Bluemont Junction Park is coming up on your right! Pause here for a break if you want one.    | 0.0  |
| 17. | 6.8  | 1        | Continue<br>straight on the<br>W&OD trail                                                     | 0.5  |
| 18. | 7.3  | <b>→</b> | R onto Custis<br>Trail                                                                        | 0.3  |
| 19. | 7.6  | <b>→</b> | R up the ramp<br>toward Custis<br>Trail (if you<br>reach 9th Rd<br>N, you've gone<br>too far) | 0.1  |
| 20. | 7.7  | <b>→</b> | R down the hill<br>to continue on<br>the Custis Trail                                         | 1.2  |

2.2 miles. +86/-17 feet

| Num | Dist | Туре     | Note                                           | Next |
|-----|------|----------|------------------------------------------------|------|
| 21. | 8.9  | <b>→</b> | R to stay on<br>Custis Trail                   | 1.5  |
| 22. | 10.4 | +        | Go L at the fork<br>to stay on<br>Custis Trail | 0.6  |