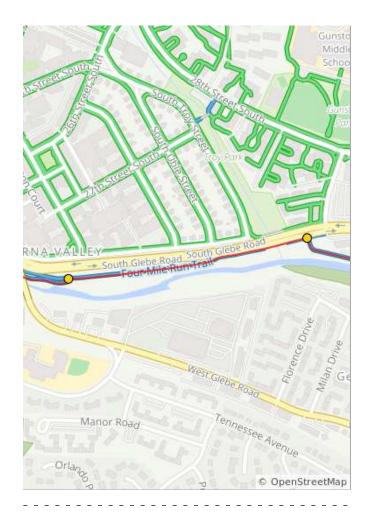

| Num | Dist | Туре     | Note                                                  | Next |
|-----|------|----------|-------------------------------------------------------|------|
| 8.  | 2.5  | +        | L to stay on<br>Four Mile Run<br>Trail                | 0.3  |
| 9.  | 2.8  | <b>←</b> | Go L at the fork<br>to stay on Four<br>Mile Run Trail | 0.5  |

0.6 miles. +14/-1 feet

| Num | Dist | Туре     | Note                                                                                     | Next |
|-----|------|----------|------------------------------------------------------------------------------------------|------|
| 10. | 3.3  | <b>→</b> | R to follow the<br>Shirlington<br>Connector Trail<br>towards S Four<br>Mile Run Dr       | 0.0  |
| 11. | 3.4  | <b>←</b> | After S Four<br>Mile Run Dr,<br>use the<br>crosswalk to<br>turn L onto the<br>W&OD Trail | 1.4  |