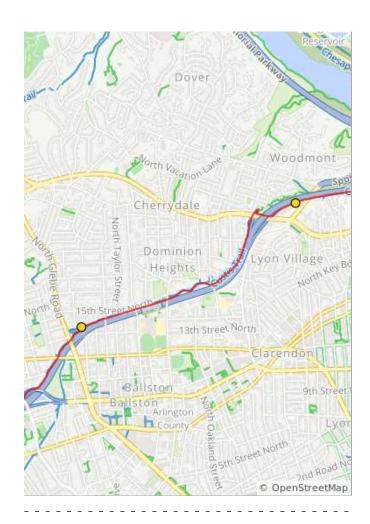

2.2 miles. +86/-17 feet

| Num | Dist | Туре     | Note                                           | Next |
|-----|------|----------|------------------------------------------------|------|
| 21. | 8.9  | <b>→</b> | R to stay on<br>Custis Trail                   | 1.5  |
| 22. | 10.4 | +        | Go L at the fork<br>to stay on<br>Custis Trail | 0.6  |

## 2.7 miles. +51/-172 feet

| Num | Dist | Туре | Note                                                            | Next |
|-----|------|------|-----------------------------------------------------------------|------|
| 23. | 11.0 | +    | L to stay on<br>Custis Trail                                    | 8.0  |
| 24. | 11.8 | 1    | Continue onto<br>Mt Vernon Trail<br>after crossing<br>N Lynn St | 0.3  |