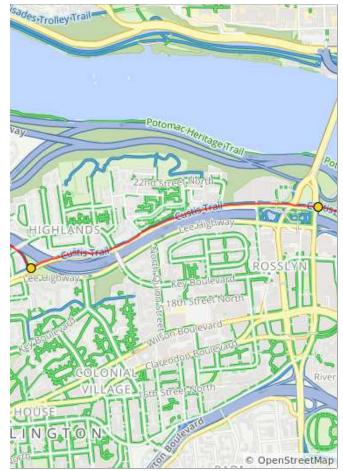

2.2 miles. +45/-12 feet

| Num | Dist | Туре     | Note                                                                                          | Next |
|-----|------|----------|-----------------------------------------------------------------------------------------------|------|
| 16. | 6.7  | 1        | Bluemont Junction Park is coming up on your right! Pause here for a break if you want one.    | 0.0  |
| 17. | 6.8  | 1        | Continue<br>straight on the<br>W&OD trail                                                     | 0.5  |
| 18. | 7.3  | <b>→</b> | R onto Custis<br>Trail                                                                        | 0.3  |
| 19. | 7.6  | <b>→</b> | R up the ramp<br>toward Custis<br>Trail (if you<br>reach 9th Rd<br>N, you've gone<br>too far) | 0.1  |
| 20. | 7.7  | <b>→</b> | R down the hill<br>to continue on<br>the Custis Trail                                         | 1.2  |

2.2 miles. +86/-17 feet

| Num | Dist | Туре     | Note                                           | Next |
|-----|------|----------|------------------------------------------------|------|
| 21. | 8.9  | <b>→</b> | R to stay on<br>Custis Trail                   | 1.5  |
| 22. | 10.4 | +        | Go L at the fork<br>to stay on<br>Custis Trail | 0.6  |