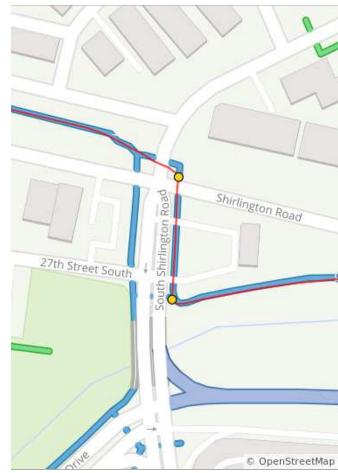

0.6 miles. +14/-1 feet

| Num | Dist | Туре     | Note                                                                                     | Next |
|-----|------|----------|------------------------------------------------------------------------------------------|------|
| 10. | 3.3  | <b>→</b> | R to follow the<br>Shirlington<br>Connector Trail<br>towards S Four<br>Mile Run Dr       | 0.0  |
| 11. | 3.4  | <b>←</b> | After S Four<br>Mile Run Dr,<br>use the<br>crosswalk to<br>turn L onto the<br>W&OD Trail | 1.4  |