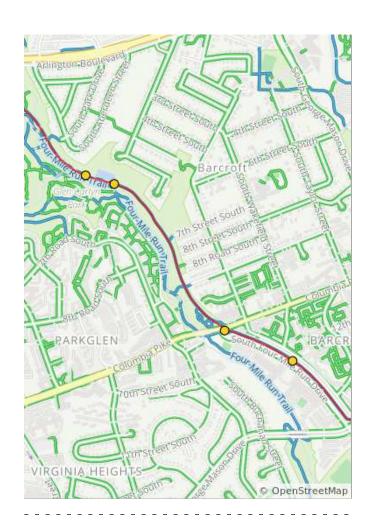

| Num | Dist | Туре     | Note                                                                                                            | Next |
|-----|------|----------|-----------------------------------------------------------------------------------------------------------------|------|
| 12. | 4.8  | <b>←</b> | Slight L to stay<br>on Washington<br>and Old<br>Dominion Trail                                                  | 0.2  |
| 13. | 5.0  | <b>→</b> | Go R at the<br>fork to stay on<br>Washington<br>and Old<br>Dominion Trail<br>across<br>Columbia Pike            | 0.5  |
| 14. | 5.5  | 1        | Sparrow Pond<br>Viewing Deck<br>is coming up<br>on your right!<br>Pause here for<br>a break if you<br>want one. | 0.1  |
| 15. | 5.5  | 1        | Continue on the W&OD Trail                                                                                      | 1.2  |

2.2 miles. +45/-12 feet

| Num | Dist | Туре     | Note                                                                                          | Next |
|-----|------|----------|-----------------------------------------------------------------------------------------------|------|
| 16. | 6.7  | 1        | Bluemont Junction Park is coming up on your right! Pause here for a break if you want one.    | 0.0  |
| 17. | 6.8  | 1        | Continue<br>straight on the<br>W&OD trail                                                     | 0.5  |
| 18. | 7.3  | <b>→</b> | R onto Custis<br>Trail                                                                        | 0.3  |
| 19. | 7.6  | <b>→</b> | R up the ramp<br>toward Custis<br>Trail (if you<br>reach 9th Rd<br>N, you've gone<br>too far) | 0.1  |
| 20. | 7.7  | <b>→</b> | R down the hill<br>to continue on<br>the Custis Trail                                         | 1.2  |