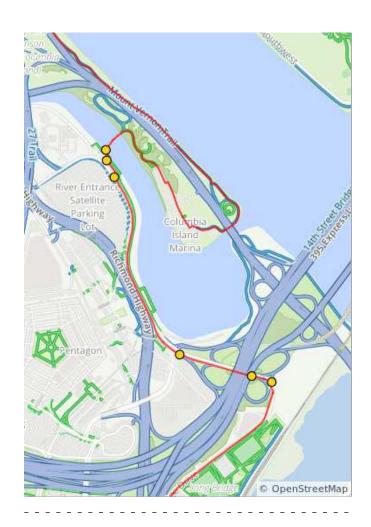

| Num | Dist | Type     | Note                                                              | Next |
|-----|------|----------|-------------------------------------------------------------------|------|
| 27. | 13.9 | <b>←</b> | Stay L to go<br>around the<br>Navy-Merchant<br>Marine<br>memorial | 0.1  |
| 28. | 14.0 | 1        | Follow the trail under the bridge to Columbia Island Marina       | 0.2  |
| 29. | 14.2 | 1        | Continue<br>straight across<br>the parking lot                    | 0.1  |
| 30. | 14.4 | 1        | At the end of<br>the parking lot,<br>continue on the<br>trail     | 0.2  |
| 31. | 14.5 | +        | Follow the trail L across the bridge                              | 0.1  |

| Num | Dist | Туре     | Note                                             | Next |
|-----|------|----------|--------------------------------------------------|------|
| 32. | 14.6 | +        | Slight L toward<br>Boundary<br>Channel Drive     | 0.0  |
| 33. | 14.6 | <b>←</b> | L toward<br>Boundary<br>Channel Drive            | 0.1  |
| 34. | 14.7 | +        | L onto<br>Boundary<br>Channel Drive              | 0.5  |
| 35. | 15.2 | +        | Slight L to stay<br>on Boundary<br>Channel Drive | 0.2  |
| 36. | 15.4 | +        | Slight L to stay<br>on Boundary<br>Channel Drive | 0.1  |
| 37. | 15.5 | <b>→</b> | R onto Long<br>Bridge Drive                      | 0.6  |