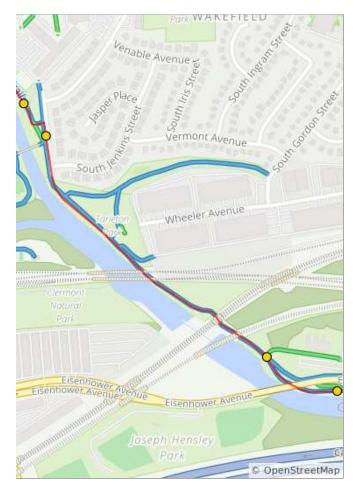

| Num | Dist | Туре     | Note                                                                                                                                              | Next |
|-----|------|----------|---------------------------------------------------------------------------------------------------------------------------------------------------|------|
| 58. | 18.6 | Ť        | Continue on<br>Holmes Run<br>Trail (if the<br>bridge is<br>washed out,<br>use the street<br>on the far side<br>to go around<br>the<br>playground) | 0.1  |
| 59. | 18.7 | 1        | Continue on<br>Holmes Run<br>Trail                                                                                                                | 0.4  |
| 60. | 19.1 | <b>→</b> | Slight R onto<br>Eisenhower<br>Avenue<br>Underpass                                                                                                | 0.1  |
| 61. | 19.3 | 1        | Continue on the trail                                                                                                                             | 0.4  |

| Num | Dist | Туре     | Note                                                                                            | Next |
|-----|------|----------|-------------------------------------------------------------------------------------------------|------|
| 62. | 19.7 | 1        | Continue on the trail                                                                           | 1.0  |
| 63. | 20.6 | <b>→</b> | R into the<br>Courtyard<br>Marriott (if you<br>cross the<br>bridge you<br>have gone too<br>far) | 0.0  |