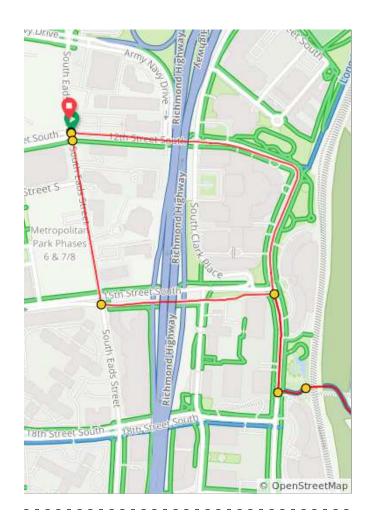

| Num | Dist | Туре     | Note                                                                                                 | Next |
|-----|------|----------|------------------------------------------------------------------------------------------------------|------|
| 83. | 32.1 | <b>→</b> | Slight R to stay<br>on Mt Vernon<br>Trail                                                            | 0.1  |
| 84. | 32.2 | <b>→</b> | R toward<br>George<br>Washington<br>Memorial Pkwy                                                    | 0.0  |
| 85. | 32.2 | <b>←</b> | L onto George<br>Washington<br>Memorial Pkwy                                                         | 0.1  |
| 86. | 32.3 | +        | Keep L to stay<br>on George<br>Washington<br>Memorial Pkwy                                           | 0.0  |
| 87. | 32.3 | <b>←</b> | Continue<br>around the<br>circle. You're at<br>Mt Vernon!<br>Stop for a<br>break if you<br>want one. | 0.1  |

2.8 miles. +0/-8 feet

| Num | Dist | Туре     | Note                               | Next |
|-----|------|----------|------------------------------------|------|
| 88. | 32.4 | <b>→</b> | Slight R toward<br>Mt Vernon Trail | 0.0  |
| 89. | 32.4 | +        | L onto Mt<br>Vernon Trail          | 1.3  |