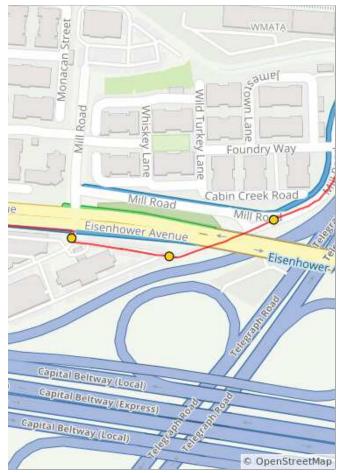

| Num | Dist | Туре | Note                                                 | Next |
|-----|------|------|------------------------------------------------------|------|
| 64. | 20.6 | +    | L across the<br>Courtyard<br>Marriott parking<br>lot | 0.1  |
| 65. | 20.7 | 1    | Continue onto Frontage Rd                            | 0.1  |
| 66. | 20.8 | 1    | Continue onto<br>Mills Road                          | 0.6  |

| Num | Dist | Туре     | Note                                | Next |
|-----|------|----------|-------------------------------------|------|
| 67. | 21.4 | 1        | Continue onto<br>Jamieson<br>Avenue | 0.7  |
| 68. | 22.1 | <b>→</b> | R onto S West<br>St                 | 0.0  |