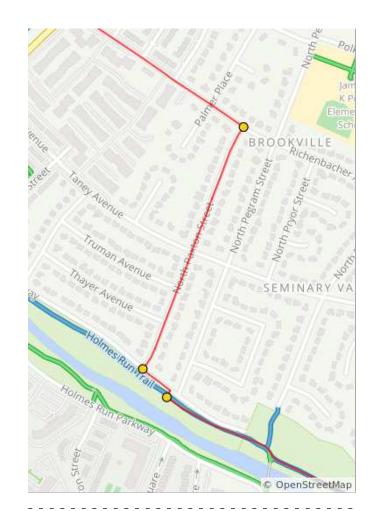

| Num | Dist | Туре     | Note                                                    | Next |
|-----|------|----------|---------------------------------------------------------|------|
| 47. | 15.8 | 1        | Continue onto<br>Holmes Run<br>Trail                    | 0.3  |
| 48. | 16.1 | 1        | Continue onto N Chambliss St                            | 0.1  |
| 49. | 16.2 | +        | Sharp L onto<br>Holmes Run<br>Trail                     | 0.4  |
| 50. | 16.6 | <b>→</b> | R to stay on<br>Holmes Run<br>Trail across the<br>creek | 0.1  |
| 51. | 16.7 | <b>←</b> | L onto N<br>Morgan St                                   | 0.0  |

1.0 miles. +19/-115 feet

| Num | Dist | Туре     | Note                                 | Next |
|-----|------|----------|--------------------------------------|------|
| 52. | 16.7 | <b>←</b> | L onto N<br>Beauregard St            | 0.2  |
| 53. | 16.9 | <b>→</b> | R onto Sanger<br>Ave                 | 0.4  |
| 54. | 17.3 | 1        | Continue onto<br>Richenbacher<br>Ave | 0.3  |

| Num | Dist | Туре     | Note                                 | Next |
|-----|------|----------|--------------------------------------|------|
| 55. | 17.5 | <b>→</b> | R onto N<br>Paxton St                | 0.3  |
| 56. | 17.9 | +        | L onto Holmes<br>Run Pkwy            | 0.1  |
| 57. | 17.9 | +        | L to get onto<br>Holmes Run<br>Trail | 0.7  |