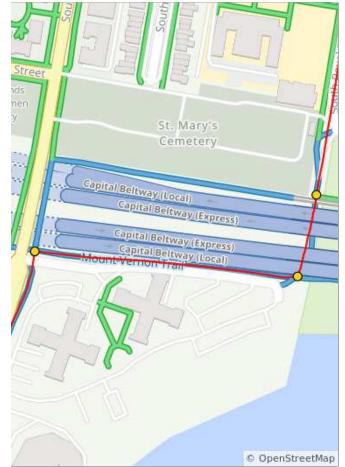

| Num | Dist | Туре     | Note                            | Next |
|-----|------|----------|---------------------------------|------|
| 97. | 41.3 | <b>→</b> | R to stay on Mt<br>Vernon Trail | 0.2  |
| 98. | 41.5 | +        | L to stay on Mt<br>Vernon Trail | 0.1  |
| 99. | 41.5 | 1        | Continue onto<br>S Royal St     | 1.2  |

| Num | Dist | Туре     | Note                                                                            | Next |
|-----|------|----------|---------------------------------------------------------------------------------|------|
| 100 | 42.7 | <b>→</b> | R onto<br>Pendleton St                                                          | 0.1  |
| 101 | 42.8 | +        | L onto Mt<br>Vernon Trail                                                       | 0.3  |
| 102 | 43.1 | <b>→</b> | R onto Canal<br>Center Plaza to<br>cross the<br>railroad tracks                 | 0.0  |
| 103 | 43.1 | +        | Immediate L<br>onto Mt Vernon<br>Trail (railroad<br>tracks are on<br>your left) | 0.2  |
| 104 | 43.3 | t        | Tide Lock Park is to your right! Pause here for a break if you want one.        | 0.0  |
| 105 | 43.3 | <b>→</b> | R to stay on Mt<br>Vernon Trail                                                 | 0.0  |