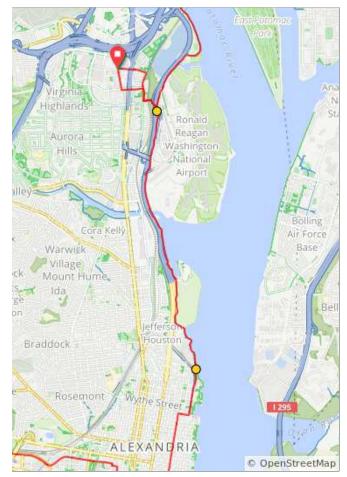

## 2020 Sweet Ride - Sweet 47

| Num | Dist | Туре     | Note                                                                                              | Next |
|-----|------|----------|---------------------------------------------------------------------------------------------------|------|
| 1.  | 0.0  | •        | Start of route                                                                                    | 0.0  |
| 2.  | 0.0  | 1        | Cross 12th St<br>to head south<br>on S Eads St                                                    | 0.0  |
| 3.  | 0.0  | <b>†</b> | Continue on S<br>Eads St                                                                          | 0.2  |
| 4.  | 0.2  | <b>←</b> | L onto 15th St<br>S                                                                               | 0.2  |
| 5.  | 0.5  | <b>→</b> | R onto Crystal<br>Dr                                                                              | 0.1  |
| 6.  | 0.6  | <b>←</b> | L into the park,<br>onto Mt Vernon<br>Trail (if you<br>cross 18th St<br>you have gone<br>too far) | 0.0  |
| 7.  | 0.6  | 1        | Continue on<br>the Mt Vernon<br>Trail, through<br>the tunnel                                      | 0.2  |

0.6 miles. +22/-28 feet

| Num | Dist | Type | Note                            | Next |
|-----|------|------|---------------------------------|------|
| 8.  | 0.8  | t    | Follow the trail up the hill    | 0.1  |
| 9.  | 0.9  | +    | L to stay on Mt<br>Vernon Trail | 3.6  |

| Num | Dist | Туре | Note                                                                                          | Next |
|-----|------|------|-----------------------------------------------------------------------------------------------|------|
| 10. | 4.5  | Ť    | Theodore Roosevelt Island is coming up on your right! Pause here for a break if you want one. | 0.2  |
| 11. | 4.7  | 1    | Continue<br>straight to stay<br>on Mt Vernon<br>Trail                                         | 0.2  |
| 12. | 4.9  | t    | Continue onto<br>Custis Trail                                                                 | 0.8  |