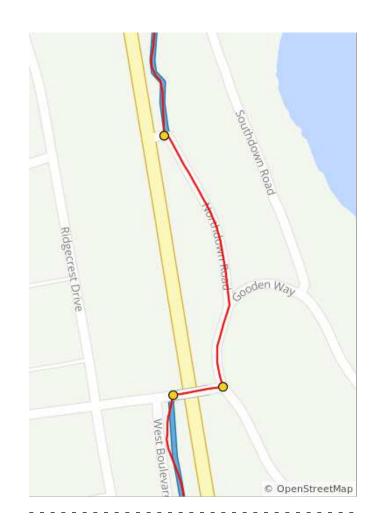

| Num | Dist | Туре     | Note                                                                                                 | Next |
|-----|------|----------|------------------------------------------------------------------------------------------------------|------|
| 83. | 32.1 | <b>→</b> | Slight R to stay<br>on Mt Vernon<br>Trail                                                            | 0.1  |
| 84. | 32.2 | <b>→</b> | R toward<br>George<br>Washington<br>Memorial Pkwy                                                    | 0.0  |
| 85. | 32.2 | <b>←</b> | L onto George<br>Washington<br>Memorial Pkwy                                                         | 0.1  |
| 86. | 32.3 | +        | Keep L to stay<br>on George<br>Washington<br>Memorial Pkwy                                           | 0.0  |
| 87. | 32.3 | <b>←</b> | Continue<br>around the<br>circle. You're at<br>Mt Vernon!<br>Stop for a<br>break if you<br>want one. | 0.1  |