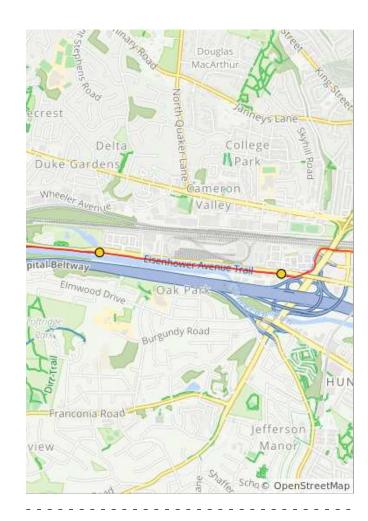

| Num | Dist | Туре     | Note                                                                                            | Next |
|-----|------|----------|-------------------------------------------------------------------------------------------------|------|
| 62. | 19.7 | 1        | Continue on the trail                                                                           | 1.0  |
| 63. | 20.6 | <b>→</b> | R into the<br>Courtyard<br>Marriott (if you<br>cross the<br>bridge you<br>have gone too<br>far) | 0.0  |

| Num | Dist | Туре | Note                                                 | Next |
|-----|------|------|------------------------------------------------------|------|
| 64. | 20.6 | +    | L across the<br>Courtyard<br>Marriott parking<br>lot | 0.1  |
| 65. | 20.7 | 1    | Continue onto Frontage Rd                            | 0.1  |
| 66. | 20.8 | 1    | Continue onto<br>Mills Road                          | 0.6  |