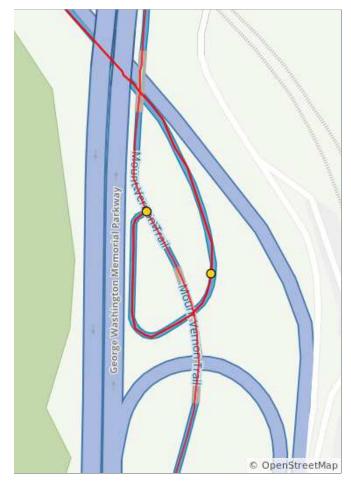

0.6 miles. +22/-28 feet

| Num | Dist | Type | Note                            | Next |
|-----|------|------|---------------------------------|------|
| 8.  | 0.8  | t    | Follow the trail up the hill    | 0.1  |
| 9.  | 0.9  | +    | L to stay on Mt<br>Vernon Trail | 3.6  |

| Num | Dist | Туре | Note                                                                                          | Next |
|-----|------|------|-----------------------------------------------------------------------------------------------|------|
| 10. | 4.5  | Ť    | Theodore Roosevelt Island is coming up on your right! Pause here for a break if you want one. | 0.2  |
| 11. | 4.7  | 1    | Continue<br>straight to stay<br>on Mt Vernon<br>Trail                                         | 0.2  |
| 12. | 4.9  | t    | Continue onto<br>Custis Trail                                                                 | 0.8  |