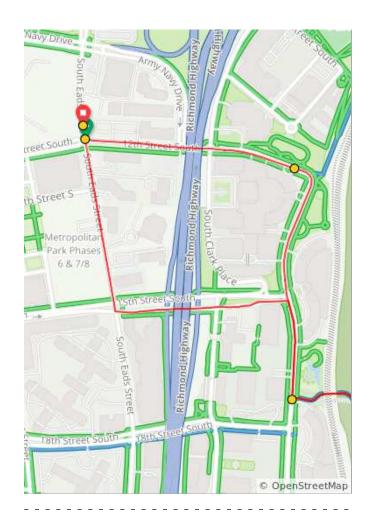

## 2020 Sweet Ride - Sweet 47

| Num | Dist | Туре     | Note                                                                                              | Next |
|-----|------|----------|---------------------------------------------------------------------------------------------------|------|
| 1.  | 0.0  | •        | Start of route                                                                                    | 0.0  |
| 2.  | 0.0  | 1        | Cross 12th St<br>to head south<br>on S Eads St                                                    | 0.0  |
| 3.  | 0.0  | <b>†</b> | Continue on S<br>Eads St                                                                          | 0.2  |
| 4.  | 0.2  | <b>←</b> | L onto 15th St<br>S                                                                               | 0.2  |
| 5.  | 0.5  | <b>→</b> | R onto Crystal<br>Dr                                                                              | 0.1  |
| 6.  | 0.6  | <b>←</b> | L into the park,<br>onto Mt Vernon<br>Trail (if you<br>cross 18th St<br>you have gone<br>too far) | 0.0  |
| 7.  | 0.6  | 1        | Continue on<br>the Mt Vernon<br>Trail, through<br>the tunnel                                      | 0.2  |

0.6 miles. +22/-28 feet

| Num | Dist | Type | Note                            | Next |
|-----|------|------|---------------------------------|------|
| 8.  | 0.8  | t    | Follow the trail up the hill    | 0.1  |
| 9.  | 0.9  | +    | L to stay on Mt<br>Vernon Trail | 3.6  |

| Num | Dist | Туре | Note                                                                                          | Next |
|-----|------|------|-----------------------------------------------------------------------------------------------|------|
| 10. | 4.5  | Ť    | Theodore Roosevelt Island is coming up on your right! Pause here for a break if you want one. | 0.2  |
| 11. | 4.7  | 1    | Continue<br>straight to stay<br>on Mt Vernon<br>Trail                                         | 0.2  |
| 12. | 4.9  | t    | Continue onto<br>Custis Trail                                                                 | 0.8  |

4.0 miles. +51/-6 feet

| Num | Dist | Туре     | Note                           | Next |
|-----|------|----------|--------------------------------|------|
| 13. | 5.7  | <b>→</b> | R to stay on<br>Custis Trail   | 1.1  |
| 14. | 6.8  | <b>←</b> | Keep L to stay on Custis Trail | 0.3  |