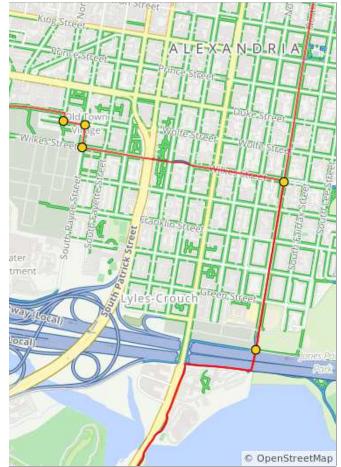

| Num | Dist | Туре     | Note                                                             | Next |
|-----|------|----------|------------------------------------------------------------------|------|
| 80. | 29.3 | +        | Slight L to stay<br>on Mt Vernon<br>Trail across<br>Fort Hunt Rd | 0.1  |
| 81. | 29.4 | <b>→</b> | R onto Fort<br>Hunt Road                                         | 0.1  |
| 82. | 29.5 | +        | Slight L onto Mt<br>Vernon Trail                                 | 2.7  |

| Num | Dist | Туре     | Note                                                                                                 | Next |
|-----|------|----------|------------------------------------------------------------------------------------------------------|------|
| 83. | 32.1 | <b>→</b> | Slight R to stay<br>on Mt Vernon<br>Trail                                                            | 0.1  |
| 84. | 32.2 | <b>→</b> | R toward<br>George<br>Washington<br>Memorial Pkwy                                                    | 0.0  |
| 85. | 32.2 | <b>←</b> | L onto George<br>Washington<br>Memorial Pkwy                                                         | 0.1  |
| 86. | 32.3 | +        | Keep L to stay<br>on George<br>Washington<br>Memorial Pkwy                                           | 0.0  |
| 87. | 32.3 | <b>←</b> | Continue<br>around the<br>circle. You're at<br>Mt Vernon!<br>Stop for a<br>break if you<br>want one. | 0.1  |