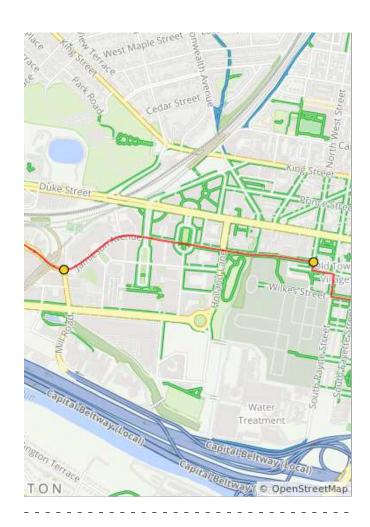

| Num | Dist | Туре     | Note                             | Next |
|-----|------|----------|----------------------------------|------|
| 69. | 22.1 | <b>←</b> | L onto<br>Roundhouse<br>Ln       | 0.1  |
| 70. | 22.2 | <b>→</b> | R onto S<br>Payne St             | 0.1  |
| 71. | 22.2 | +        | L onto Wilkes<br>St              | 0.5  |
| 72. | 22.8 | <b>→</b> | R onto S Royal<br>St             | 0.5  |
| 73. | 23.2 | 1        | Continue onto<br>Mt Vernon Trail | 0.1  |

| Num | Dist | Туре     | Note                            | Next |
|-----|------|----------|---------------------------------|------|
| 74. | 23.3 | <b>→</b> | R to stay on Mt<br>Vernon Trail | 0.2  |
| 75. | 23.4 | +        | L to stay on Mt<br>Vernon Trail | 1.0  |

| Num | Dist | Туре     | Note                                                                                | Next |
|-----|------|----------|-------------------------------------------------------------------------------------|------|
| 76. | 24.4 | 1        | Belle Haven Park is coming up on your right! Pause here for a break if you want one | 2.3  |
| 77. | 26.7 | <b>←</b> | L onto<br>Northdown Rd                                                              | 0.2  |

| Num | Dist | Туре     | Note                                       | Next |
|-----|------|----------|--------------------------------------------|------|
| 78. | 26.9 | <b>→</b> | R onto<br>Alexandria Ave                   | 0.0  |
| 79. | 26.9 | <b>←</b> | L to continue<br>on the Mt<br>Vernon Trail | 2.4  |