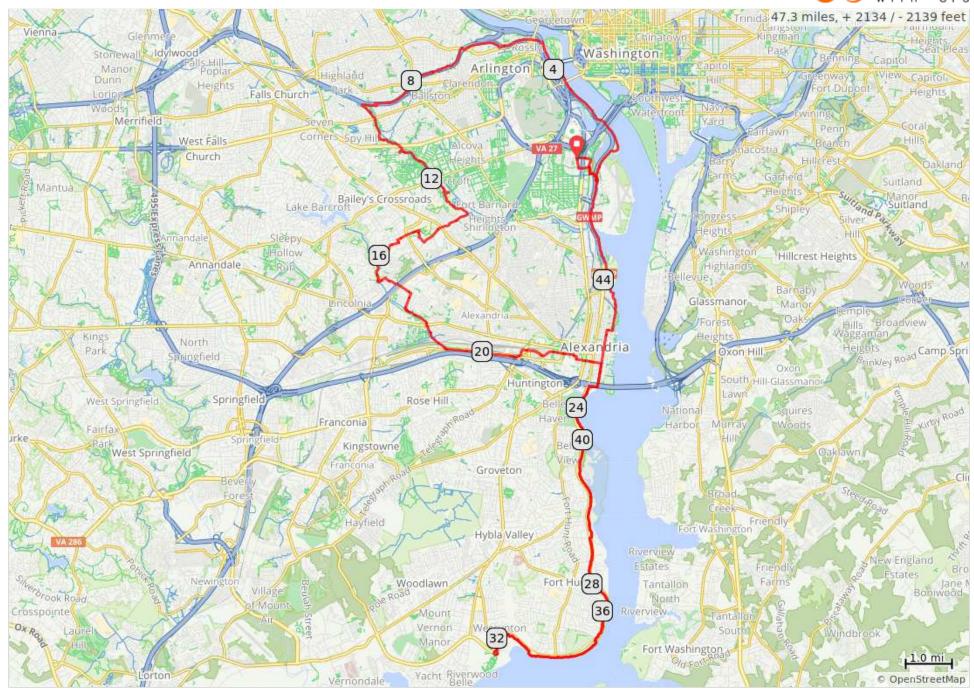

## 2020 Sweet Ride - Sweet 47

| Num | Dist | Туре     | Note                                                                                              | Next |
|-----|------|----------|---------------------------------------------------------------------------------------------------|------|
| 1.  | 0.0  | •        | Start of route                                                                                    | 0.0  |
| 2.  | 0.0  | 1        | Cross 12th St<br>to head south<br>on S Eads St                                                    | 0.0  |
| 3.  | 0.0  | <b>†</b> | Continue on S<br>Eads St                                                                          | 0.2  |
| 4.  | 0.2  | <b>←</b> | L onto 15th St<br>S                                                                               | 0.2  |
| 5.  | 0.5  | <b>→</b> | R onto Crystal<br>Dr                                                                              | 0.1  |
| 6.  | 0.6  | <b>←</b> | L into the park,<br>onto Mt Vernon<br>Trail (if you<br>cross 18th St<br>you have gone<br>too far) | 0.0  |
| 7.  | 0.6  | 1        | Continue on<br>the Mt Vernon<br>Trail, through<br>the tunnel                                      | 0.2  |

0.6 miles. +22/-28 feet

| Num | Dist | Type | Note                            | Next |
|-----|------|------|---------------------------------|------|
| 8.  | 0.8  | t    | Follow the trail up the hill    | 0.1  |
| 9.  | 0.9  | +    | L to stay on Mt<br>Vernon Trail | 3.6  |