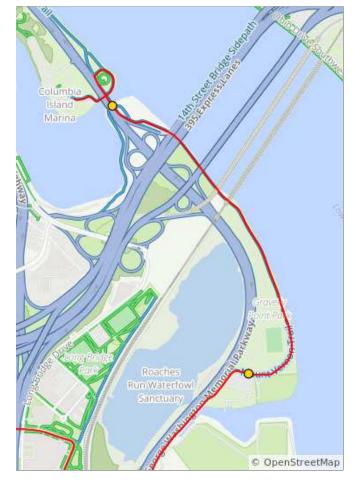

0.9 miles. +29/-32 feet

| Missee | D:-4 | T    | Nata                                                                                             | Nant |
|--------|------|------|--------------------------------------------------------------------------------------------------|------|
| Num    | Dist | Type | Note                                                                                             | Next |
| 8.     | 1.7  | 1    | Welcome to<br>Gravelly Point<br>Park! This is a<br>good place for<br>a break if you<br>want one. | 1.0  |
| 9.     | 2.7  | 1    | Cross the bridge!                                                                                | 0.1  |

| Num | Dist | Туре     | Note                                                                                 | Next |
|-----|------|----------|--------------------------------------------------------------------------------------|------|
| 10. | 2.8  | <b>→</b> | R towards the<br>Navy-Merchant<br>Marine<br>Memorial                                 | 0.1  |
| 11. | 2.8  | <b>→</b> | Continue<br>around the<br>memorial to go<br>under the<br>bridge                      | 0.0  |
| 12. | 2.9  | <b>←</b> | Follow the trail L back up around the memorial                                       | 0.1  |
| 13. | 3.0  | 1        | Welcome to Columbia Island Marina! This is a good place for a break if you want one. | 0.0  |