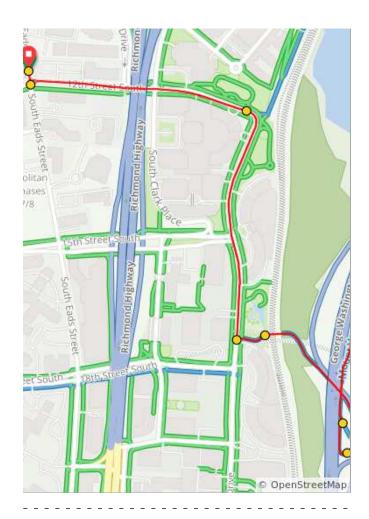

## 2020 Sweet Ride - Sweet 6

| Num   | Dist | Type     | Note                                                                                              | Next |
|-------|------|----------|---------------------------------------------------------------------------------------------------|------|
| Nulli | DISL | Туре     | Note                                                                                              | Next |
| 1.    | 0.0  | •        | Start of route                                                                                    | 0.0  |
| 2.    | 0.0  | <b>←</b> | L onto 12th St<br>S                                                                               | 0.3  |
| 3.    | 0.3  | 1        | Continue onto<br>Crystal Dr                                                                       | 0.3  |
| 4.    | 0.6  | <b>←</b> | L into the park,<br>onto Mt Vernon<br>Trail (if you<br>cross 18th St<br>you have gone<br>too far) | 0.0  |
| 5.    | 0.7  | 1        | Continue on<br>the Mt Vernon<br>Trail, through<br>the tunnel                                      | 0.2  |
| 6.    | 0.9  | 1        | Follow the trail up the hill                                                                      | 0.1  |
| 7.    | 0.9  | +        | L to stay on Mt<br>Vernon Trail                                                                   | 0.7  |

0.9 miles. +29/-32 feet

| Missee | D:-4 | T    | Nata                                                                                             | Nant |
|--------|------|------|--------------------------------------------------------------------------------------------------|------|
| Num    | Dist | Type | Note                                                                                             | Next |
| 8.     | 1.7  | 1    | Welcome to<br>Gravelly Point<br>Park! This is a<br>good place for<br>a break if you<br>want one. | 1.0  |
| 9.     | 2.7  | 1    | Cross the bridge!                                                                                | 0.1  |