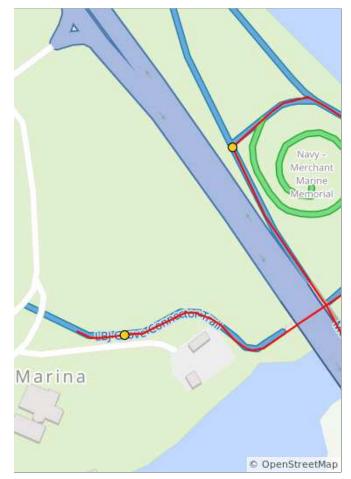

| Num | Dist | Туре     | Note                                                                                 | Next |
|-----|------|----------|--------------------------------------------------------------------------------------|------|
| 10. | 2.8  | <b>→</b> | R towards the<br>Navy-Merchant<br>Marine<br>Memorial                                 | 0.1  |
| 11. | 2.8  | <b>→</b> | Continue<br>around the<br>memorial to go<br>under the<br>bridge                      | 0.0  |
| 12. | 2.9  | <b>←</b> | Follow the trail L back up around the memorial                                       | 0.1  |
| 13. | 3.0  | 1        | Welcome to Columbia Island Marina! This is a good place for a break if you want one. | 0.0  |