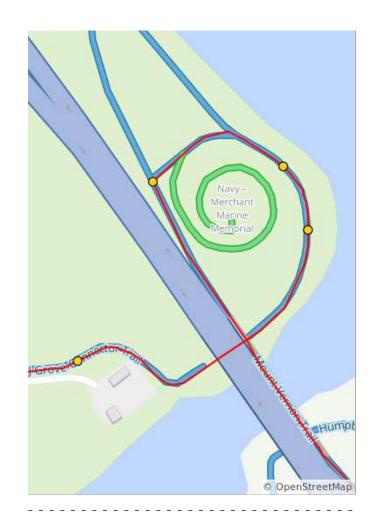

| Num | Dist | Туре     | Note                                                                                 | Next |
|-----|------|----------|--------------------------------------------------------------------------------------|------|
| 10. | 2.8  | <b>→</b> | R towards the<br>Navy-Merchant<br>Marine<br>Memorial                                 | 0.1  |
| 11. | 2.8  | <b>→</b> | Continue<br>around the<br>memorial to go<br>under the<br>bridge                      | 0.0  |
| 12. | 2.9  | <b>←</b> | Follow the trail L back up around the memorial                                       | 0.1  |
| 13. | 3.0  | 1        | Welcome to Columbia Island Marina! This is a good place for a break if you want one. | 0.0  |