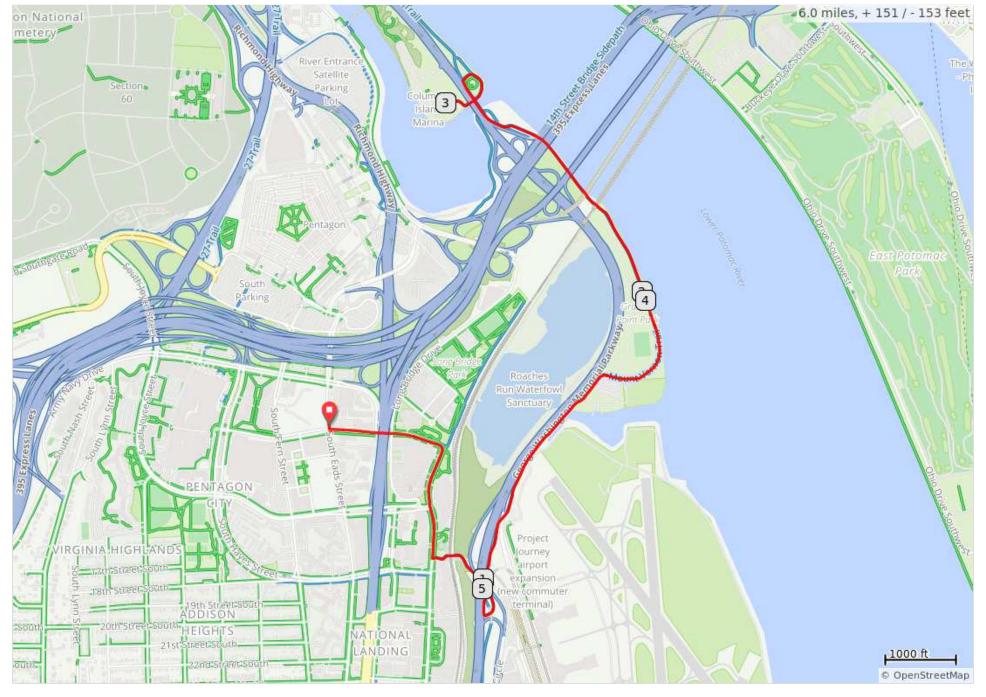

## 2020 Sweet Ride - Sweet 6

## 2020 Sweet Ride - Sweet 6

| Num   | Dist | Type     | Note                                                                                              | Next |
|-------|------|----------|---------------------------------------------------------------------------------------------------|------|
| Nulli | DISL | Туре     | Note                                                                                              | Next |
| 1.    | 0.0  | •        | Start of route                                                                                    | 0.0  |
| 2.    | 0.0  | <b>←</b> | L onto 12th St<br>S                                                                               | 0.3  |
| 3.    | 0.3  | 1        | Continue onto<br>Crystal Dr                                                                       | 0.3  |
| 4.    | 0.6  | <b>←</b> | L into the park,<br>onto Mt Vernon<br>Trail (if you<br>cross 18th St<br>you have gone<br>too far) | 0.0  |
| 5.    | 0.7  | 1        | Continue on<br>the Mt Vernon<br>Trail, through<br>the tunnel                                      | 0.2  |
| 6.    | 0.9  | 1        | Follow the trail up the hill                                                                      | 0.1  |
| 7.    | 0.9  | +        | L to stay on Mt<br>Vernon Trail                                                                   | 0.7  |