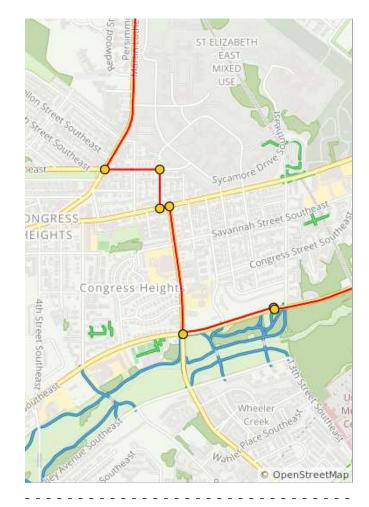

| Num | Dist | Туре     | Note                                                                                           | Next |
|-----|------|----------|------------------------------------------------------------------------------------------------|------|
| 77. | 23.5 | Ť        | Continue on<br>Hawaii Avenue<br>NE and get<br>ready to climb                                   | 0.3  |
| 78. | 23.7 | +        | L onto Allison<br>St Northeast                                                                 | 0.0  |
| 79. | 23.8 | +        | Keep L through<br>the intersection<br>to continue<br>onto Rock<br>Creek Church<br>Rd Northwest | 0.4  |
| 80. | 24.2 | <b>→</b> | R onto Upshur<br>St Northwest                                                                  | 0.3  |

#### 1.0 miles. +119/-9 feet

| Num | Dist | Туре     | Note                                                             | Next |
|-----|------|----------|------------------------------------------------------------------|------|
| 81. | 24.4 | <b>→</b> | R onto Illinois<br>Ave Northwest<br>(before 5th St<br>Northwest) | 0.0  |
| 82. | 24.5 | <b>→</b> | R to go around<br>Grant circle                                   | 0.1  |
| 83. | 24.6 | +        | R onto Illinois<br>Ave Northwest                                 | 0.2  |
| 84. | 24.8 | ł        | L onto<br>Buchanan St<br>Northwest                               | 0.1  |
| 85. | 24.9 | +        | L onto Kansas<br>Ave Northwest                                   | 0.3  |
| 86. | 25.1 | <b>→</b> | R onto Varnum<br>St Northwest                                    | 0.0  |
| 87. | 25.2 | 1        | Continue onto<br>Iowa Ave<br>Northwest                           | 0.4  |

FORT TOTTEN

Decat

Barna

Elemen

Crittende

© OpenStreetMap

Fort Totten

**3rd Street Northwes** 

Rock Creek Cemetery

| Num | Dist | Туре     | Note                                                          | Next |
|-----|------|----------|---------------------------------------------------------------|------|
| 88. | 25.6 | <b>→</b> | R onto<br>Arkansas Ave<br>Northwest                           | 0.3  |
| 89. | 25.9 | +        | L onto Georgia<br>Ave Northwest                               | 0.3  |
| 90. | 26.3 | +        | L onto<br>Kennedy St<br>Northwest                             | 0.3  |
| 91. | 26.6 | +        | Sharp R onto<br>Colorado Ave<br>Northwest<br>(before 14th St) | 0.4  |