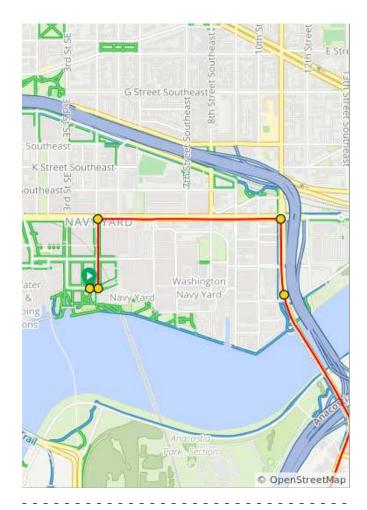

# 2021 50 States Route

#### 2021 50 States Route

| Num | Dist | Туре     | Note                                                              | Next |
|-----|------|----------|-------------------------------------------------------------------|------|
| 1.  | 0.0  | i        | ROUTE<br>START: from<br>Yards Park,<br>head towards<br>4th St SE  | 0.0  |
| 2.  | 0.0  | +        | Head north on<br>4th St SE to<br>start your ride!                 | 0.2  |
| 3.  | 0.2  | <b>→</b> | R onto M St SE                                                    | 0.5  |
| 4.  | 0.7  | <b>→</b> | R onto 11th St<br>SE before the<br>bridge                         | 0.2  |
| 5.  | 0.9  | t        | Use the<br>sidewalk to<br>continue on the<br>11th St SE<br>bridge | 0.3  |

## 0.9 miles. +39/-24 feet

| Num | Dist | Туре | Note                                                                                                    | Next |
|-----|------|------|---------------------------------------------------------------------------------------------------------|------|
| 6.  | 1.2  | Ť    | Continue onto<br>Martin Luther<br>King Jr Avenue<br>SE                                                  | 0.7  |
| 7.  | 1.9  | 1    | Continue<br>straight across<br>Suitland<br>Parkway. Get<br>ready for your<br>first climb of<br>the day! | 1.1  |

| Num | Dist | Туре     | Note                                                | Next |
|-----|------|----------|-----------------------------------------------------|------|
| 8.  | 3.1  | Ŧ        | L onto Malcolm<br>X Ave SE                          | 0.1  |
| 9.  | 3.2  | <b>→</b> | R onto 8th St<br>SE                                 | 0.1  |
| 10. | 3.3  | Ŧ        | L onto<br>Alabama Ave<br>SE (watch for<br>traffic!) | 0.0  |
| 11. | 3.3  | <b>→</b> | R onto Wheeler<br>Rd SE                             | 0.3  |
| 12. | 3.7  | ł        | L at Mississippi<br>Ave SE                          | 0.3  |
| 13. | 3.9  | <b>→</b> | R toward<br>Mississippi Ave<br>SE                   | 0.0  |
| 14. | 3.9  | ł        | L onto<br>Mississippi Ave<br>SE                     | 0.6  |