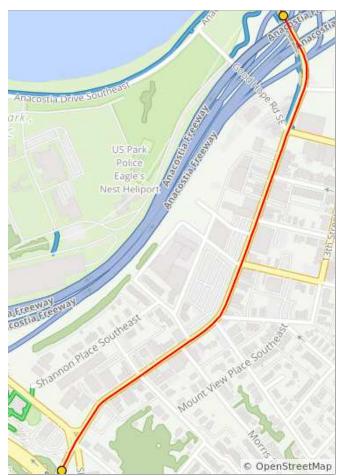

| Num | Dist | Туре | Note                                                                      | Next |
|-----|------|------|---------------------------------------------------------------------------|------|
| 29. | 11.0 | ÷    | L onto the<br>sidewalk on<br>Benning Road<br>NE                           | 0.1  |
| 30. | 11.1 | 1    | Continue on<br>the Benning<br>Road NE<br>sidewalk<br>across the<br>bridge | 0.2  |
| 31. | 11.3 | Ŧ    | L onto 36th St<br>NE                                                      | 0.1  |
| 32. | 11.4 | t    | L onto Dix St<br>NE                                                       | 0.3  |
| 33. | 11.7 | t    | Cross<br>Anacostia Ave<br>NE onto the<br>Anacostia<br>Riverwalk Trail     | 0.0  |
| 34. | 11.7 | ł    | L onto<br>Anacostia<br>Riverwalk Trail                                    | 0.0  |

2.0 miles. +8/-36 feet

\_ \_ \_

\_ \_

\_

| Num | Dist | Туре | Note                                                                                  | Next |
|-----|------|------|---------------------------------------------------------------------------------------|------|
| 35. | 11.7 | +    | L to continue<br>on the<br>Anacostia<br>Riverwalk Trail                               | 0.3  |
| 36. | 12.0 | Ť    | Continue on<br>the Anacostia<br>Riverwalk Trail<br>under East<br>Capitol St<br>Bridge | 0.5  |

| Num | Dist | Туре     | Note                                                                                       | Next |
|-----|------|----------|--------------------------------------------------------------------------------------------|------|
| 37. | 12.5 | ۲        | Stay R at the fork                                                                         | 0.2  |
| 38. | 12.7 | 1        | Continue<br>straight on the<br>Anacostia<br>Riverwalk Trail<br>over the<br>railroad tracks | 0.2  |
| 39. | 12.9 | <b>→</b> | R to stay on<br>Anacostia<br>Riverwalk Trail.<br>Your first pit<br>stop is just<br>ahead!  | 0.0  |
| 40. | 13.0 | i        | The Anacostia<br>Park Pit Stop is<br>ahead on the<br>left!                                 | 0.0  |
| 41. | 13.0 | +        | L onto<br>Anacostia Dr                                                                     | 0.3  |