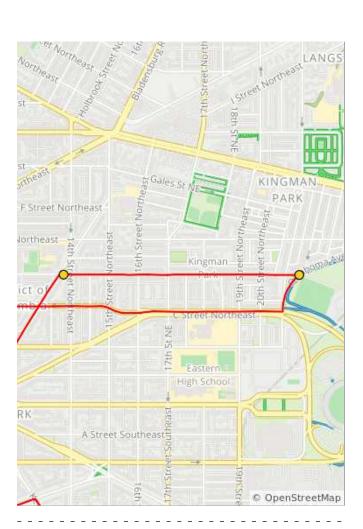

0.8 miles. +0/-35 feet

| Num | Dist | Туре     | Note                                     | Next |
|-----|------|----------|------------------------------------------|------|
| 62. | 18.4 | t        | L onto Florida<br>Ave Northeast          | 0.2  |
| 63. | 18.6 | <b>→</b> | R onto West<br>Virginia Ave<br>Northeast | 0.8  |

| Num | Dist | Туре     | Note                                                                                 | Next |
|-----|------|----------|--------------------------------------------------------------------------------------|------|
| 64. | 19.4 | i        | The Atlas Brew<br>Works pit stop<br>is ahead on<br>your left!                        | 0.1  |
| 65. | 19.5 | +        | Atlas Brew<br>Works pit stop<br>is on your left—<br>use caution<br>turning in!       | 0.3  |
| 66. | 19.8 | <b>→</b> | R to go around the traffic circle                                                    | 0.0  |
| 67. | 19.8 | Ŧ        | Slight L to<br>continue<br>around the<br>circle                                      | 0.0  |
| 68. | 19.8 | <b>→</b> | Exit the circle<br>onto Montana<br>Ave NE. Watch<br>for traffic under<br>the bridge! | 0.2  |