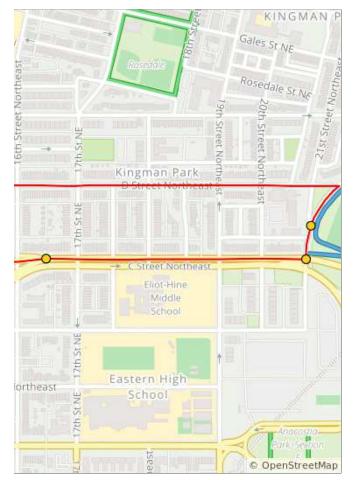

0.8 miles. +0/-35 feet

| Num | Dist | Туре     | Note                                     | Next |
|-----|------|----------|------------------------------------------|------|
| 62. | 18.4 | t        | L onto Florida<br>Ave Northeast          | 0.2  |
| 63. | 18.6 | <b>→</b> | R onto West<br>Virginia Ave<br>Northeast | 0.8  |

| Num | Dist | Туре     | Note                                                                                 | Next |
|-----|------|----------|--------------------------------------------------------------------------------------|------|
| 64. | 19.4 | i        | The Atlas Brew<br>Works pit stop<br>is ahead on<br>your left!                        | 0.1  |
| 65. | 19.5 | +        | Atlas Brew<br>Works pit stop<br>is on your left—<br>use caution<br>turning in!       | 0.3  |
| 66. | 19.8 | <b>→</b> | R to go around the traffic circle                                                    | 0.0  |
| 67. | 19.8 | Ŧ        | Slight L to<br>continue<br>around the<br>circle                                      | 0.0  |
| 68. | 19.8 | <b>→</b> | Exit the circle<br>onto Montana<br>Ave NE. Watch<br>for traffic under<br>the bridge! | 0.2  |