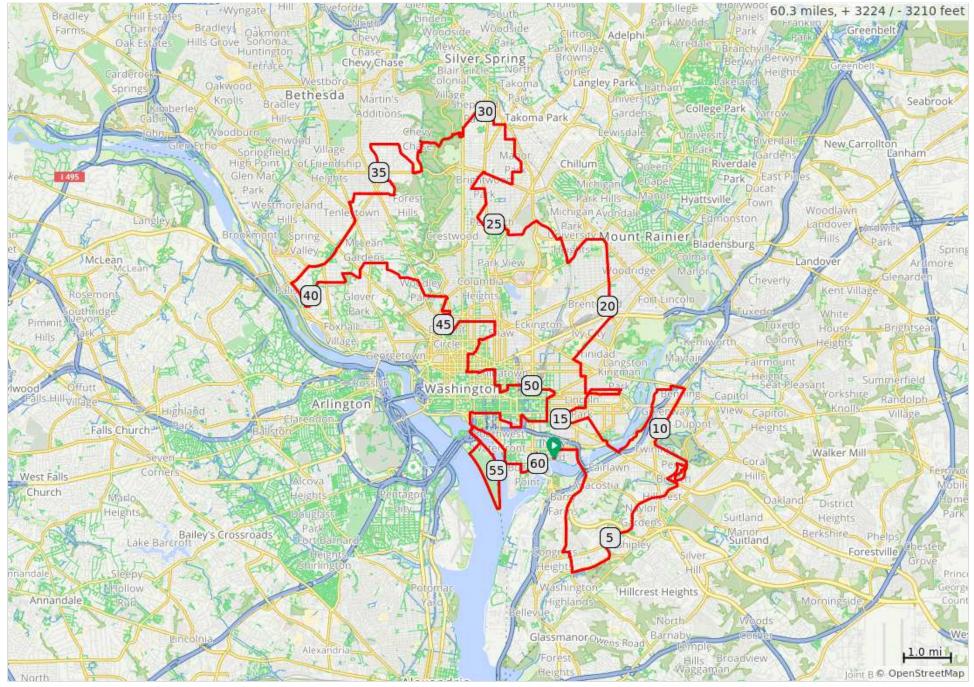

# 2021 50 States Route

#### 2021 50 States Route

| Num | Dist | Туре     | Note                                                              | Next |
|-----|------|----------|-------------------------------------------------------------------|------|
| 1.  | 0.0  | i        | ROUTE<br>START: from<br>Yards Park,<br>head towards<br>4th St SE  | 0.0  |
| 2.  | 0.0  | +        | Head north on<br>4th St SE to<br>start your ride!                 | 0.2  |
| 3.  | 0.2  | <b>→</b> | R onto M St SE                                                    | 0.5  |
| 4.  | 0.7  | <b>→</b> | R onto 11th St<br>SE before the<br>bridge                         | 0.2  |
| 5.  | 0.9  | t        | Use the<br>sidewalk to<br>continue on the<br>11th St SE<br>bridge | 0.3  |