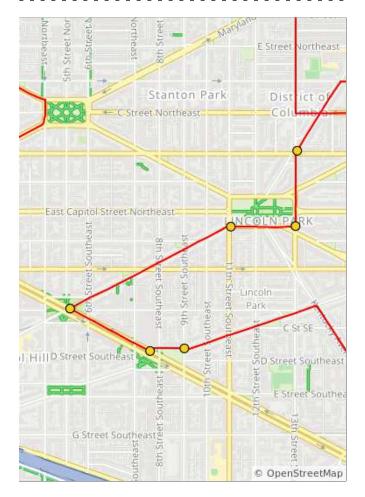

| Num | Dist | Туре     | Note                                                                   | Next |
|-----|------|----------|------------------------------------------------------------------------|------|
| 46. | 13.8 | <b>→</b> | R onto<br>Kentucky Ave<br>Southeast<br>(before<br>Pennsylvania<br>Ave) | 0.6  |
| 47. | 14.4 | ł        | L onto South<br>Carolina Ave<br>Southeast                              | 0.4  |

0.6 miles. +34/-0 feet

| Num | Dist | Туре     | Note                                          | Next |
|-----|------|----------|-----------------------------------------------|------|
| 48. | 14.8 | 1        | Continue onto<br>D St Southeast               | 0.1  |
| 49. | 14.9 | <b>→</b> | R onto<br>Pennsylvania<br>Ave Southeast       | 0.2  |
| 50. | 15.1 | <b>→</b> | R onto North<br>Carolina Ave<br>Southeast     | 0.5  |
| 51. | 15.6 | 1        | Continue onto<br>East Capitol St<br>Southeast | 0.2  |
| 52. | 15.8 | +        | L onto 13th St<br>SE                          | 0.2  |
| 53. | 16.0 | -        | Slight R onto<br>Tennessee<br>Ave Northeast   | 0.2  |