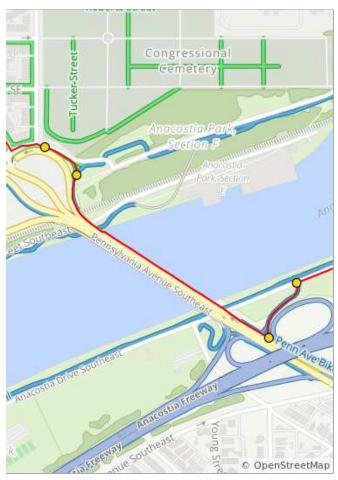

2.2 miles. +33/-48 feet

| Num | Dist | Туре     | Note                                                                | Next |
|-----|------|----------|---------------------------------------------------------------------|------|
| 19. | 7.0  | +        | L onto<br>Pennsylvania<br>Ave. SE                                   | 0.2  |
| 20. | 7.3  | <b>→</b> | R onto Texas<br>Ave SE                                              | 0.4  |
| 21. | 7.7  | <b>→</b> | R onto Nash St<br>SE                                                | 0.2  |
| 22. | 7.9  | <b>→</b> | Nash St SE<br>turns slightly R<br>and becomes<br>Carpenter St<br>SE | 0.1  |
| 23. | 8.0  | +        | L onto 38th St<br>SE                                                | 0.3  |
| 24. | 8.3  | +        | L onto the<br>sidewalk on<br>Pennsylvania<br>Ave. SE                | 0.0  |

| Num | Dist | Туре | Note                                                                                    | Next |
|-----|------|------|-----------------------------------------------------------------------------------------|------|
| 25. | 8.3  | Ŧ    | L onto Fort<br>Davis Dr<br>(unmarked, but<br>there is a sign<br>for Fort Davis<br>park) | 0.6  |
| 26. | 8.9  | ł    | L onto<br>Massachusetts<br>Ave SE                                                       | 0.7  |