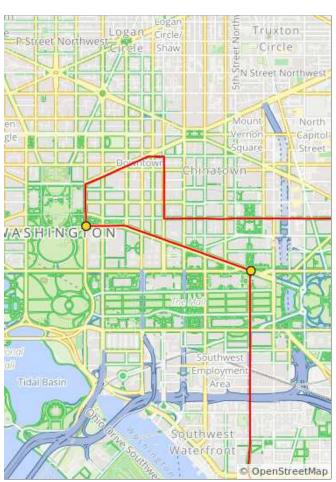

#### 0.7 miles. +3/-10 feet

| Num | Dist | Туре | Note                                                                | Next |
|-----|------|------|---------------------------------------------------------------------|------|
| 14. | 2.6  | ł    | L into<br>Pennsylvania<br>Avenue NW<br>cycletrack<br>(middle lane!) | 0.9  |
| 15. | 3.5  | +    | R into 15th St<br>NW cycletrack<br>(watch for<br>construction!)     | 0.2  |

| Num | Dist | Туре     | Note                                                                                                 | Next |
|-----|------|----------|------------------------------------------------------------------------------------------------------|------|
| 16. | 3.7  | <b>→</b> | R onto New<br>York Ave NW                                                                            | 0.4  |
| 17. | 4.1  | <b>→</b> | Slight R onto I<br>St NW towards<br>the CityCenter<br>DC pit stop!                                   | 0.0  |
| 18. | 4.1  | 1        | Cross 11th St<br>NW and<br>continue<br>straight into the<br>Park for the<br>City Center pit<br>stop! | 0.1  |
| 19. | 4.1  | <b>→</b> | R onto 10th St<br>NW to continue<br>your ride!                                                       | 0.3  |
| 20. | 4.5  | +        | L onto E St NW                                                                                       | 1.0  |

### 1.0 miles. +8/-32 feet

| Num | Dist | Туре | Note                                                                                           | Next |
|-----|------|------|------------------------------------------------------------------------------------------------|------|
| 21. | 5.5  | Ŧ    | At Columbus<br>Circle, turn L<br>onto the<br>sidewalk.<br>Watch for<br>pedestrians!            | 0.0  |
| 22. | 5.5  | 1    | Continue on the sidewalk                                                                       | 0.0  |
| 23. | 5.5  | +    | Use the<br>crosswalk to<br>turn L across<br>Massachusetts<br>Ave NE. Watch<br>for pedestrians! | 0.0  |
| 24. | 5.5  | Ť    | Continue in the<br>First St NE<br>Cycletrack                                                   | 0.0  |
| 25. | 5.5  | Ť    | Continue<br>straight onto<br>First St NE                                                       | 0.6  |