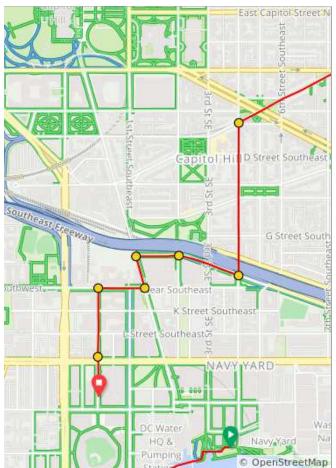

# 1.2 miles. +21/-1 feet

| Num | Dist | Туре     | Note                                                                                        | Next |
|-----|------|----------|---------------------------------------------------------------------------------------------|------|
| 40. | 9.2  | ł        | L onto 4th St<br>SE                                                                         | 0.4  |
| 41. | 9.6  | <b>→</b> | R onto Virginia<br>Ave SE bike<br>trail                                                     | 0.2  |
| 42. | 9.8  | 1        | Continue onto<br>H St SE                                                                    | 0.1  |
| 43. | 9.9  | t        | L onto New<br>Jersey Ave SE                                                                 | 0.1  |
| 44. | 10.0 | <b>→</b> | R onto I St SE                                                                              | 0.1  |
| 45. | 10.1 | ł        | L onto Half St<br>SE! You're<br>almost there!                                               | 0.2  |
| 46. | 10.3 | 1        | Continue<br>straight on Half<br>St SE across M<br>St SE. The<br>finish line is in<br>sight! | 0.1  |

| Num | Dist | Туре     | Note                                                                    | Next |
|-----|------|----------|-------------------------------------------------------------------------|------|
| 47. | 10.4 | i        | ROUTE ENDS:<br>Atlas Brew<br>Works Half<br>Street Brewery<br>& Tap Room | 0.0  |
| 48. | 10.4 | <b>Q</b> | End of route                                                            | 0.0  |