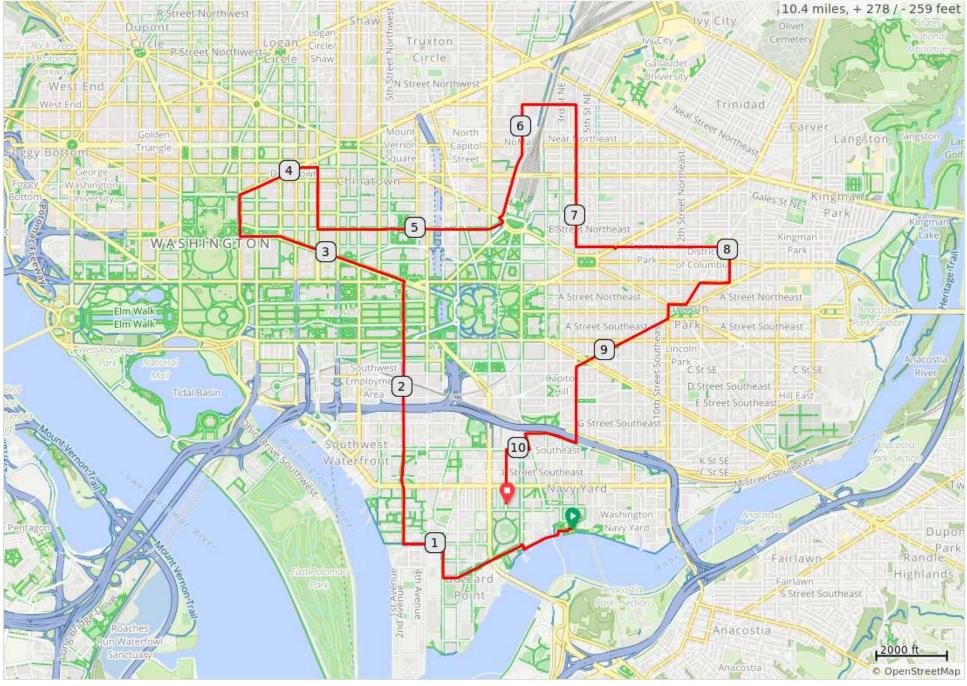

## 2021 Joy Ride

#### 2021 Joy Ride

| Num | Dist | Туре | Note                                                                                                                           | Next |
|-----|------|------|--------------------------------------------------------------------------------------------------------------------------------|------|
| 1.  | 0.0  | 9    | Start of route                                                                                                                 | 0.0  |
| 2.  | 0.0  | i    | ROUTE<br>START: From<br>Yards Park,<br>head west on<br>the Anacostia<br>Riverwalk Trail<br>towards the<br>Yards Park<br>Bridge | 0.0  |
| 3.  | 0.0  | +    | L to continue<br>on the<br>Anacostia<br>Riverwalk Trail                                                                        | 0.0  |
| 4.  | 0.0  | Ť    | Continue on<br>the Anacostia<br>Riverwalk Trail<br>over the Yards<br>Park Bridge                                               | 0.0  |