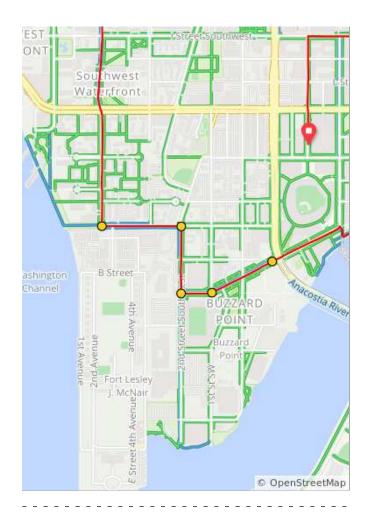

## 2021 Joy Ride

#### 2021 Joy Ride

| Num | Dist | Туре | Note                                                                                                                           | Next |
|-----|------|------|--------------------------------------------------------------------------------------------------------------------------------|------|
| 1.  | 0.0  | 9    | Start of route                                                                                                                 | 0.0  |
| 2.  | 0.0  | i    | ROUTE<br>START: From<br>Yards Park,<br>head west on<br>the Anacostia<br>Riverwalk Trail<br>towards the<br>Yards Park<br>Bridge | 0.0  |
| 3.  | 0.0  | +    | L to continue<br>on the<br>Anacostia<br>Riverwalk Trail                                                                        | 0.0  |
| 4.  | 0.0  | Ť    | Continue on<br>the Anacostia<br>Riverwalk Trail<br>over the Yards<br>Park Bridge                                               | 0.0  |

| Num | Dist | Туре     | Note                                                                                          | Next |
|-----|------|----------|-----------------------------------------------------------------------------------------------|------|
| 5.  | 0.1  | ÷        | L to continue<br>on the<br>Anacostia<br>Riverwalk Trail                                       | 0.2  |
| 6.  | 0.3  | <b>→</b> | R to stay on<br>the Anacostia<br>Riverwalk Trail<br>towards<br>Potomac<br>Avenue<br>Southeast | 0.0  |
| 7.  | 0.3  | +        | L onto<br>Potomac<br>Avenue<br>Southeast at<br>Nationals Park                                 | 0.2  |
| 8.  | 0.5  | 1        | Cross S Capitol<br>St SW. You<br>might have to<br>push the button<br>to get the light.        | 0.0  |

| Num | Dist | Туре     | Note                                                                         | Next |
|-----|------|----------|------------------------------------------------------------------------------|------|
| 9.  | 0.5  | i        | Watch for gravel!                                                            | 0.2  |
| 10. | 0.7  | Ť        | Continue onto<br>R St SW<br>(ignore detour<br>signs)                         | 0.1  |
| 11. | 0.8  | <b>→</b> | R onto 2nd St<br>SW into the<br>cycletrack<br>(lefthand side<br>of the road) | 0.2  |
| 12. | 1.0  | +        | L onto P St SW                                                               | 0.2  |
| 13. | 1.2  | <b>→</b> | Use the<br>crosswalk to<br>turn R into 4th<br>St SW<br>cycletrack            | 1.4  |