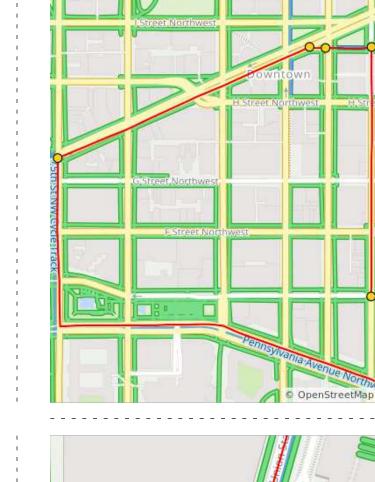

#### 0.7 miles. +3/-10 feet

| Num | Dist | Туре | Note                                                                | Next |
|-----|------|------|---------------------------------------------------------------------|------|
| 14. | 2.6  | ł    | L into<br>Pennsylvania<br>Avenue NW<br>cycletrack<br>(middle lane!) | 0.9  |
| 15. | 3.5  | +    | R into 15th St<br>NW cycletrack<br>(watch for<br>construction!)     | 0.2  |

| Num | Dist | Туре     | Note                                                                                                 | Next |
|-----|------|----------|------------------------------------------------------------------------------------------------------|------|
| 16. | 3.7  | <b>→</b> | R onto New<br>York Ave NW                                                                            | 0.4  |
| 17. | 4.1  | <b>→</b> | Slight R onto I<br>St NW towards<br>the CityCenter<br>DC pit stop!                                   | 0.0  |
| 18. | 4.1  | 1        | Cross 11th St<br>NW and<br>continue<br>straight into the<br>Park for the<br>City Center pit<br>stop! | 0.1  |
| 19. | 4.1  | <b>→</b> | R onto 10th St<br>NW to continue<br>your ride!                                                       | 0.3  |
| 20. | 4.5  | +        | L onto E St NW                                                                                       | 1.0  |