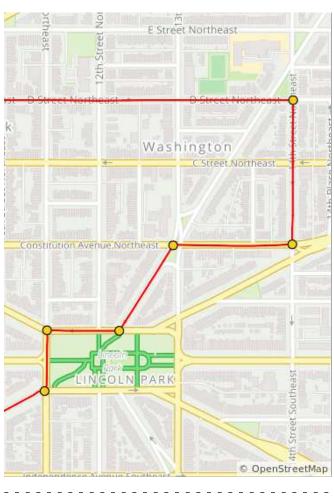

1.2 miles. +21/-25 feet

| Num | Dist | Туре | Note                         | Next |
|-----|------|------|------------------------------|------|
| 31. | 7.2  | Ŧ    | L onto D St NE               | 0.2  |
| 32. | 7.4  | +    | L onto<br>Maryland Ave<br>NE | 0.0  |
| 33. | 7.4  | -    | Slight R onto D<br>St NE     | 0.6  |

| Num | Dist | Туре     | Note                                             | Next |
|-----|------|----------|--------------------------------------------------|------|
| 34. | 8.0  | <b>→</b> | R onto 14th St<br>NE                             | 0.2  |
| 35. | 8.2  | <b>→</b> | R onto<br>Constitution<br>Ave NE                 | 0.2  |
| 36. | 8.3  | +        | L onto<br>Tennessee<br>Ave NE                    | 0.1  |
| 37. | 8.5  | <b>→</b> | R onto East<br>Capitol St NE                     | 0.1  |
| 38. | 8.6  | +        | L onto 11th St<br>NE and get in<br>the bike lane | 0.1  |
| 39. | 8.6  | <b>→</b> | R onto North<br>Carolina Ave<br>SE               | 0.5  |