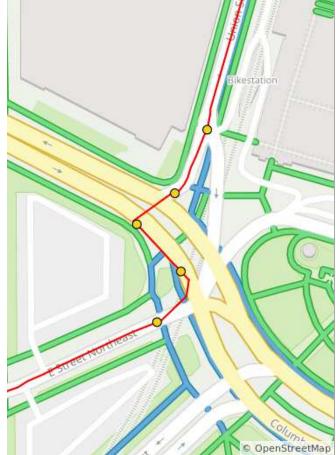

### 1.0 miles. +8/-32 feet

| Num | Dist | Туре | Note                                                                                           | Next |
|-----|------|------|------------------------------------------------------------------------------------------------|------|
| 21. | 5.5  | Ŧ    | At Columbus<br>Circle, turn L<br>onto the<br>sidewalk.<br>Watch for<br>pedestrians!            | 0.0  |
| 22. | 5.5  | 1    | Continue on the sidewalk                                                                       | 0.0  |
| 23. | 5.5  | +    | Use the<br>crosswalk to<br>turn L across<br>Massachusetts<br>Ave NE. Watch<br>for pedestrians! | 0.0  |
| 24. | 5.5  | Ť    | Continue in the<br>First St NE<br>Cycletrack                                                   | 0.0  |
| 25. | 5.5  | Ť    | Continue<br>straight onto<br>First St NE                                                       | 0.6  |

| Num | Dist | Туре     | Note                                                                                        | Next |
|-----|------|----------|---------------------------------------------------------------------------------------------|------|
| 26. | 6.1  | →        | R onto M St NE                                                                              | 0.1  |
| 27. | 6.2  | 1        | Continue<br>straight on M<br>St NW. Take<br>the lane as you<br>ride under the<br>bridge!    | 0.1  |
| 28. | 6.3  | t        | Continue on M<br>St NE. Take<br>the whole lane.<br>Do NOT take<br>the cycletrack.           | 0.1  |
| 29. | 6.4  | <b>→</b> | R onto 4th St<br>NE                                                                         | 0.4  |
| 30. | 6.8  | Ť        | Continue on<br>4th St NE<br>across H St<br>NE. Watch out<br>for the<br>streetcar<br>tracks! | 0.4  |