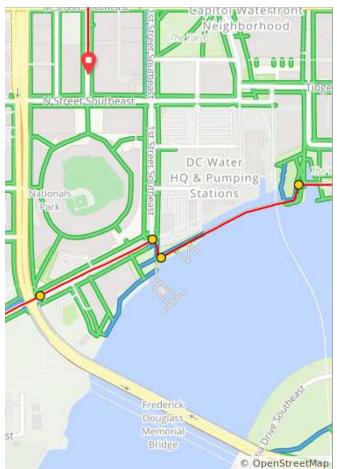

| Num | Dist | Туре     | Note                                                                                          | Next |
|-----|------|----------|-----------------------------------------------------------------------------------------------|------|
| 5.  | 0.1  | ÷        | L to continue<br>on the<br>Anacostia<br>Riverwalk Trail                                       | 0.2  |
| 6.  | 0.3  | <b>→</b> | R to stay on<br>the Anacostia<br>Riverwalk Trail<br>towards<br>Potomac<br>Avenue<br>Southeast | 0.0  |
| 7.  | 0.3  | +        | L onto<br>Potomac<br>Avenue<br>Southeast at<br>Nationals Park                                 | 0.2  |
| 8.  | 0.5  | 1        | Cross S Capitol<br>St SW. You<br>might have to<br>push the button<br>to get the light.        | 0.0  |

| Num | Dist | Туре     | Note                                                                         | Next |
|-----|------|----------|------------------------------------------------------------------------------|------|
| 9.  | 0.5  | i        | Watch for gravel!                                                            | 0.2  |
| 10. | 0.7  | Ť        | Continue onto<br>R St SW<br>(ignore detour<br>signs)                         | 0.1  |
| 11. | 0.8  | <b>→</b> | R onto 2nd St<br>SW into the<br>cycletrack<br>(lefthand side<br>of the road) | 0.2  |
| 12. | 1.0  | +        | L onto P St SW                                                               | 0.2  |
| 13. | 1.2  | <b>→</b> | Use the<br>crosswalk to<br>turn R into 4th<br>St SW<br>cycletrack            | 1.4  |