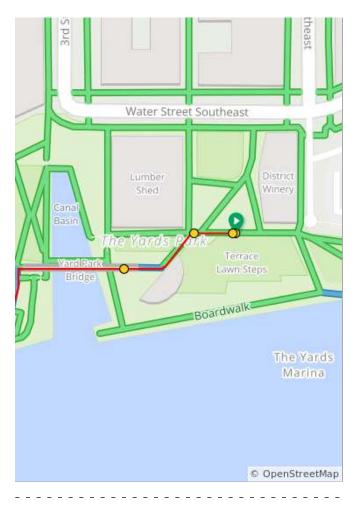

#### 2021 Joy Ride

| Num | Dist | Туре | Note                                                                                                                           | Next |
|-----|------|------|--------------------------------------------------------------------------------------------------------------------------------|------|
| 1.  | 0.0  | 9    | Start of route                                                                                                                 | 0.0  |
| 2.  | 0.0  | i    | ROUTE<br>START: From<br>Yards Park,<br>head west on<br>the Anacostia<br>Riverwalk Trail<br>towards the<br>Yards Park<br>Bridge | 0.0  |
| 3.  | 0.0  | +    | L to continue<br>on the<br>Anacostia<br>Riverwalk Trail                                                                        | 0.0  |
| 4.  | 0.0  | Ť    | Continue on<br>the Anacostia<br>Riverwalk Trail<br>over the Yards<br>Park Bridge                                               | 0.0  |

| Num | Dist | Туре     | Note                                                                                          | Next |
|-----|------|----------|-----------------------------------------------------------------------------------------------|------|
| 5.  | 0.1  | ÷        | L to continue<br>on the<br>Anacostia<br>Riverwalk Trail                                       | 0.2  |
| 6.  | 0.3  | <b>→</b> | R to stay on<br>the Anacostia<br>Riverwalk Trail<br>towards<br>Potomac<br>Avenue<br>Southeast | 0.0  |
| 7.  | 0.3  | +        | L onto<br>Potomac<br>Avenue<br>Southeast at<br>Nationals Park                                 | 0.2  |
| 8.  | 0.5  | 1        | Cross S Capitol<br>St SW. You<br>might have to<br>push the button<br>to get the light.        | 0.0  |