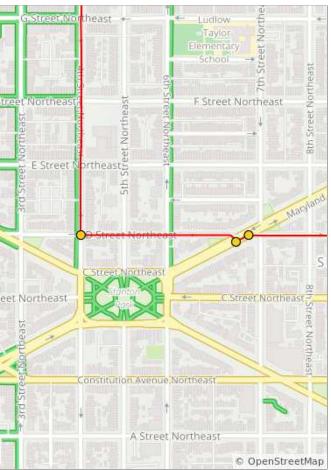

| Num | Dist | Туре     | Note                                             | Next |
|-----|------|----------|--------------------------------------------------|------|
| 34. | 8.0  | <b>→</b> | R onto 14th St<br>NE                             | 0.2  |
| 35. | 8.2  | <b>→</b> | R onto<br>Constitution<br>Ave NE                 | 0.2  |
| 36. | 8.3  | +        | L onto<br>Tennessee<br>Ave NE                    | 0.1  |
| 37. | 8.5  | <b>→</b> | R onto East<br>Capitol St NE                     | 0.1  |
| 38. | 8.6  | +        | L onto 11th St<br>NE and get in<br>the bike lane | 0.1  |
| 39. | 8.6  | <b>→</b> | R onto North<br>Carolina Ave<br>SE               | 0.5  |