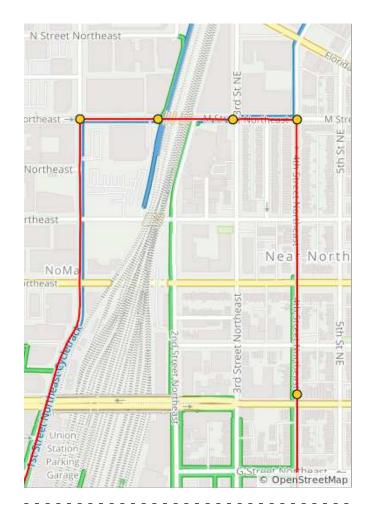

### 1.0 miles. +8/-32 feet

| Num | Dist | Туре | Note                                                                                           | Next |
|-----|------|------|------------------------------------------------------------------------------------------------|------|
| 21. | 5.5  | Ŧ    | At Columbus<br>Circle, turn L<br>onto the<br>sidewalk.<br>Watch for<br>pedestrians!            | 0.0  |
| 22. | 5.5  | 1    | Continue on the sidewalk                                                                       | 0.0  |
| 23. | 5.5  | +    | Use the<br>crosswalk to<br>turn L across<br>Massachusetts<br>Ave NE. Watch<br>for pedestrians! | 0.0  |
| 24. | 5.5  | Ť    | Continue in the<br>First St NE<br>Cycletrack                                                   | 0.0  |
| 25. | 5.5  | Ť    | Continue<br>straight onto<br>First St NE                                                       | 0.6  |

| Num | Dist | Туре     | Note                                                                                        | Next |
|-----|------|----------|---------------------------------------------------------------------------------------------|------|
| 26. | 6.1  | →        | R onto M St NE                                                                              | 0.1  |
| 27. | 6.2  | 1        | Continue<br>straight on M<br>St NW. Take<br>the lane as you<br>ride under the<br>bridge!    | 0.1  |
| 28. | 6.3  | t        | Continue on M<br>St NE. Take<br>the whole lane.<br>Do NOT take<br>the cycletrack.           | 0.1  |
| 29. | 6.4  | <b>→</b> | R onto 4th St<br>NE                                                                         | 0.4  |
| 30. | 6.8  | Ť        | Continue on<br>4th St NE<br>across H St<br>NE. Watch out<br>for the<br>streetcar<br>tracks! | 0.4  |