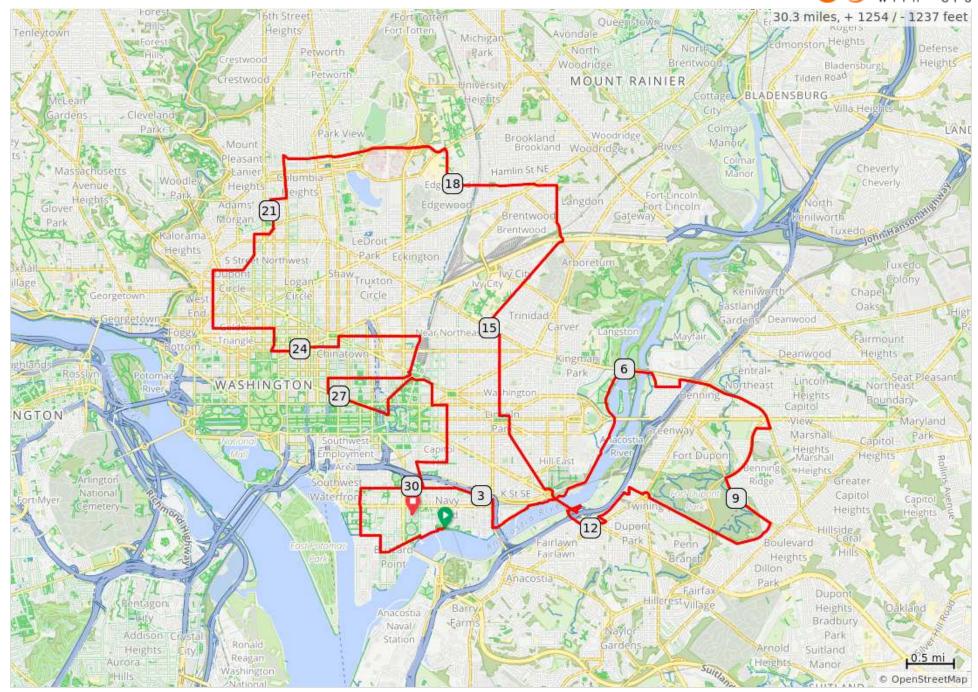

## 2021 Low Stress Network Ride Route

| Num | Dist | Туре | Note                                                                                                                           | Next |
|-----|------|------|--------------------------------------------------------------------------------------------------------------------------------|------|
| 1.  | 0.0  | •    | Start of route                                                                                                                 | 0.0  |
| 2.  | 0.0  | i    | ROUTE<br>START: From<br>Yards Park,<br>head west on<br>the Anacostia<br>Riverwalk Trail<br>towards the<br>Yards Park<br>Bridge | 0.0  |
| 3.  | 0.0  | +    | L to continue<br>on the<br>Anacostia<br>Riverwalk Trail                                                                        | 0.0  |
| 4.  | 0.0  | t    | Continue on<br>the Anacostia<br>Riverwalk Trail<br>over the Yards<br>Park Bridge                                               | 0.0  |

0.0 miles. +0/-1 feet

| Num | Dist | Type     | Note                                                                                          | Next |
|-----|------|----------|-----------------------------------------------------------------------------------------------|------|
| 5.  | 0.1  | <b>—</b> | L to continue<br>on the<br>Anacostia<br>Riverwalk Trail                                       | 0.2  |
| 6.  | 0.3  | <b>→</b> | R to stay on<br>the Anacostia<br>Riverwalk Trail<br>towards<br>Potomac<br>Avenue<br>Southeast | 0.0  |
| 7.  | 0.3  | +        | L onto<br>Potomac<br>Avenue<br>Southeast at<br>Nationals Park                                 | 0.2  |
| 8.  | 0.5  | t        | Cross S Capitol<br>St SW. You<br>might have to<br>push the button<br>to get the light.        | 0.0  |