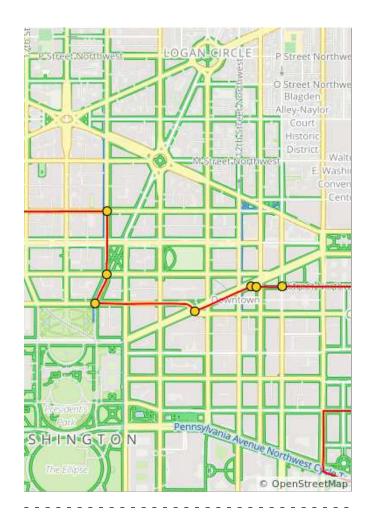

## 2021 Low Stress Network Ride Route

## 2021 Low Stress Network Ride Route

| Num | Dist | Туре | Note                                                                                                                           | Next |
|-----|------|------|--------------------------------------------------------------------------------------------------------------------------------|------|
| 1.  | 0.0  | •    | Start of route                                                                                                                 | 0.0  |
| 2.  | 0.0  | i    | ROUTE<br>START: From<br>Yards Park,<br>head west on<br>the Anacostia<br>Riverwalk Trail<br>towards the<br>Yards Park<br>Bridge | 0.0  |
| 3.  | 0.0  | +    | L to continue<br>on the<br>Anacostia<br>Riverwalk Trail                                                                        | 0.0  |
| 4.  | 0.0  | t    | Continue on<br>the Anacostia<br>Riverwalk Trail<br>over the Yards<br>Park Bridge                                               | 0.0  |

0.0 miles. +0/-1 feet

| Num | Dist | Type     | Note                                                                                          | Next |
|-----|------|----------|-----------------------------------------------------------------------------------------------|------|
| 5.  | 0.1  | <b>—</b> | L to continue<br>on the<br>Anacostia<br>Riverwalk Trail                                       | 0.2  |
| 6.  | 0.3  | <b>→</b> | R to stay on<br>the Anacostia<br>Riverwalk Trail<br>towards<br>Potomac<br>Avenue<br>Southeast | 0.0  |
| 7.  | 0.3  | +        | L onto<br>Potomac<br>Avenue<br>Southeast at<br>Nationals Park                                 | 0.2  |
| 8.  | 0.5  | t        | Cross S Capitol<br>St SW. You<br>might have to<br>push the button<br>to get the light.        | 0.0  |

0.4 miles. +20/-3 feet

| Num | Dist | Туре     | Note                                                                         | Next |
|-----|------|----------|------------------------------------------------------------------------------|------|
| 9.  | 0.5  | i        | Watch for gravel!                                                            | 0.2  |
| 10. | 0.7  | 1        | Continue onto<br>R St SW<br>(ignore detour<br>signs)                         | 0.1  |
| 11. | 0.8  | <b>→</b> | R onto 2nd St<br>SW into the<br>cycletrack<br>(lefthand side<br>of the road) | 0.2  |
| 12. | 1.0  | +        | L onto P St SW                                                               | 0.2  |
| 13. | 1.2  | <b>→</b> | Use the crosswalk to turn R into 4th St SW cycletrack                        | 0.5  |

0.7 miles. +3/-10 feet

| Num | Dist | Туре     | Note                       | Next |
|-----|------|----------|----------------------------|------|
| 14. | 1.7  | <b>→</b> | R onto I St SW             | 0.9  |
| 15. | 2.6  | 1        | Continue on the bike path! | 0.1  |

| Num | Dist | Туре     | Note                                                                         | Next |
|-----|------|----------|------------------------------------------------------------------------------|------|
| 16. | 2.7  | 1        | Cross 5th St<br>SE to continue<br>onto the<br>Virginia<br>Avenue<br>bikepath | 0.3  |
| 17. | 3.0  | <b>←</b> | Use the sidewalk to continue straight through the park                       | 0.1  |
| 18. | 3.1  | <b>→</b> | R onto 11th St<br>SE                                                         | 0.2  |
| 19. | 3.3  | <b>→</b> | Slight R to go<br>down towards<br>O St SE                                    | 0.1  |
| 20. | 3.4  | <b>←</b> | Use the sidewalk to turn L on O St SE under the bridge                       | 0.1  |

0.8 miles. +13/-35 feet

| Num | Dist | Туре     | Note                                                               | Next |
|-----|------|----------|--------------------------------------------------------------------|------|
| 21. | 3.6  | 1        | Continue on Water St SE                                            | 0.3  |
| 22. | 3.9  | <b>→</b> | R onto<br>Anacostia<br>Riverwalk Trail<br>(before M St<br>SE)      | 0.3  |
| 23. | 4.1  | <b>→</b> | Stay on the<br>Anacostia<br>Riverwalk Trail<br>under the<br>bridge | 1.8  |