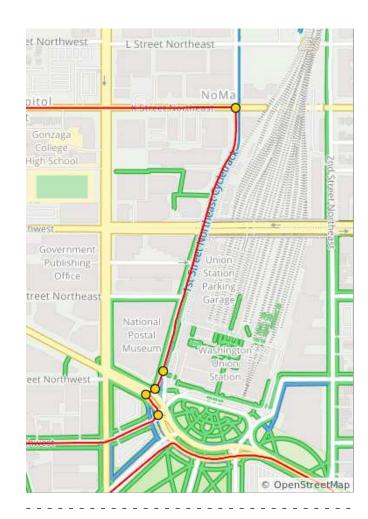

| Num | Dist | Туре     | Note                                                                                     | Next |
|-----|------|----------|------------------------------------------------------------------------------------------|------|
| 99. | 25.4 | <b>→</b> | R onto First St<br>NE                                                                    | 0.4  |
| 100 | 25.7 | 1        | Follow the bike lane until it ends. Then use the crosswalk to cross Massachusetts Avenue | 0.0  |
| 101 | 25.8 | t        | Use the crosswalk to cross<br>Massachusetts<br>Avenue.                                   | 0.0  |
| 102 | 25.8 | <b>←</b> | Use the sidewalk to turn L on to Massachusetts Avenue                                    | 0.0  |
| 103 | 25.8 | <b>→</b> | R onto E St NE                                                                           | 0.9  |

1.3 miles. +20/-14 feet

| Num | Dist | Туре     | Note                                                    | Next |
|-----|------|----------|---------------------------------------------------------|------|
| 104 | 26.7 | <b>←</b> | L onto 9th St<br>NW                                     | 0.2  |
| 105 | 26.9 | +        | L onto<br>Pennsylvania<br>Avenue NW<br>cycletrack       | 0.7  |
| 106 | 27.5 | 1        | At the traffic circle, take the 2nd exit onto 1st St NW | 0.2  |