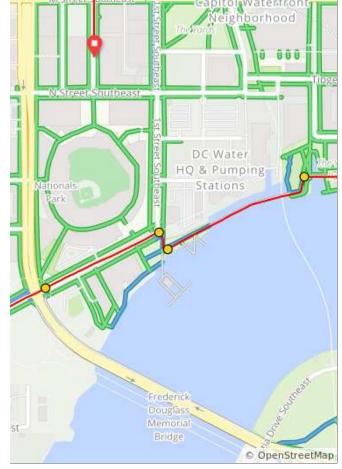

| Num | Dist | Type     | Note                                                                                    | Next |
|-----|------|----------|-----------------------------------------------------------------------------------------|------|
| 116 | 29.9 | <b>→</b> | R onto I St SE                                                                          | 0.1  |
| 117 | 30.0 | <b>←</b> | L onto Half St<br>SE. You're<br>almost the<br>finish line!                              | 0.2  |
| 118 | 30.2 | 1        | Continue<br>across M St<br>SE. You're<br>almost there!                                  | 0.1  |
| 119 | 30.3 | i        | ROUTE END:<br>Atlas Brew<br>Works Half<br>Street Brewery<br>and Taproom!<br>YOU DID IT! | 0.0  |
| 120 | 30.3 | •        | End of route                                                                            | 0.0  |

0.7 miles. +6/-10 feet

0.7 miles. 10/ 10 lee