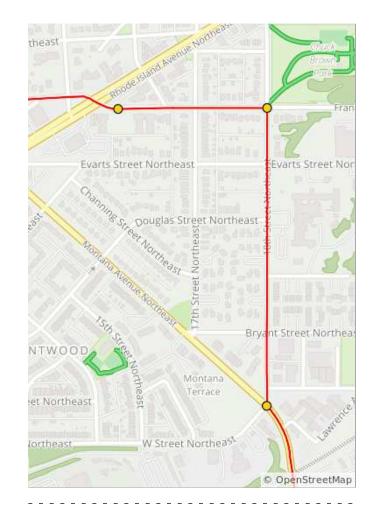

0.7 miles. +0/-21 feet

| Num | Dist | Туре     | Note                                            | Next |
|-----|------|----------|-------------------------------------------------|------|
| 69. | 16.5 | <b>→</b> | Slight R onto<br>18th St NE                     | 0.4  |
| 70. | 16.9 | +        | L onto Franklin<br>St NE                        | 0.2  |
| 71. | 17.1 | 1        | Continue<br>across Rhode<br>Island Avenue<br>NE | 1.0  |

0.8 miles. +80/-31 feet

| Num | Dist | Туре     | Note                                                                                | Next |
|-----|------|----------|-------------------------------------------------------------------------------------|------|
| 72. | 18.1 | <b>→</b> | R onto 4th St<br>NE                                                                 | 0.3  |
| 73. | 18.4 | +        | Slight L onto<br>Harewood Rd<br>NE                                                  | 0.1  |
| 74. | 18.5 | +        | L onto<br>Michigan Ave<br>NE                                                        | 0.1  |
| 75. | 18.5 | <b>→</b> | Slight R onto<br>Irving St NE—<br>use the<br>cycletrack on<br>the lefthand<br>side! | 0.8  |