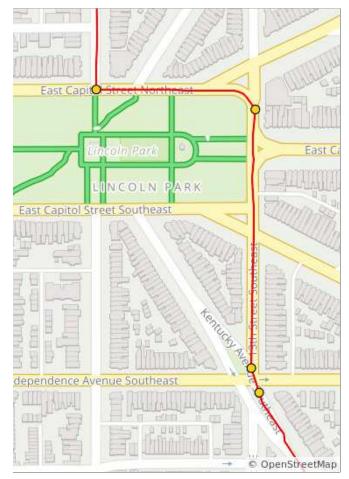

Ely PI SE

E Street Southeast

Forthurant

| Num | Dist | Туре     | Note                                                                       | Next |
|-----|------|----------|----------------------------------------------------------------------------|------|
| 52. | 12.5 | <b>→</b> | R onto<br>Anacostia<br>Riverwalk Trail<br>up the hill                      | 0.1  |
| 53. | 12.6 | <b>→</b> | R to stay on<br>Anacostia<br>Riverwalk Trail<br>across the<br>Sousa bridge | 0.3  |
| 54. | 12.9 | <b>←</b> | Stay L at the fork to follow the trail around Barney Circle                | 0.1  |
| 55. | 13.0 | 1        | Continue<br>around Barney<br>Circle                                        | 0.0  |
| 56. | 13.0 | <b>→</b> | R onto<br>Kentucky<br>Avenue<br>Southeast                                  | 0.7  |

0.7 miles. +56/-21 feet

| Num | Dist | Туре     | Note                                                 | Next |
|-----|------|----------|------------------------------------------------------|------|
| 57. | 13.7 | <b>→</b> | Cross independence Avenue and veer R onto 13th St SE | 0.0  |
| 58. | 13.8 | <b>→</b> | Slight R onto<br>13th St SE                          | 0.2  |
| 59. | 13.9 | +        | L onto East<br>Capitol St NE                         | 0.1  |
| 60. | 14.0 | <b>→</b> | R onto 12th St<br>NE                                 | 0.9  |