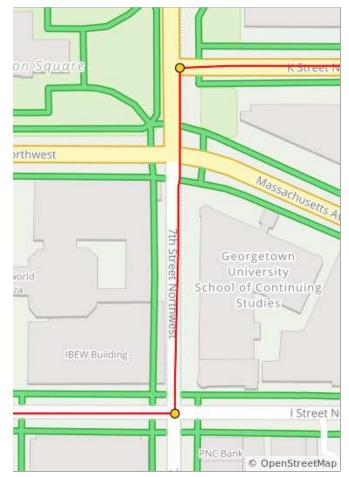

0.8 miles. +80/-31 feet

| Num | Dist | Туре     | Note                                                                                | Next |
|-----|------|----------|-------------------------------------------------------------------------------------|------|
| 72. | 18.1 | <b>→</b> | R onto 4th St<br>NE                                                                 | 0.3  |
| 73. | 18.4 | +        | Slight L onto<br>Harewood Rd<br>NE                                                  | 0.1  |
| 74. | 18.5 | +        | L onto<br>Michigan Ave<br>NE                                                        | 0.1  |
| 75. | 18.5 | <b>→</b> | Slight R onto<br>Irving St NE—<br>use the<br>cycletrack on<br>the lefthand<br>side! | 0.8  |

| Num | Dist | Туре     | Note                                                                                         | Next |
|-----|------|----------|----------------------------------------------------------------------------------------------|------|
| 76. | 19.3 | <b>†</b> | Continue onto<br>Kenyon St NW                                                                | 0.2  |
| 77. | 19.5 | i        | Continue on<br>Kenyon St NW.<br>Bike lane<br>ends— use<br>caution<br>merging with<br>traffic | 0.7  |