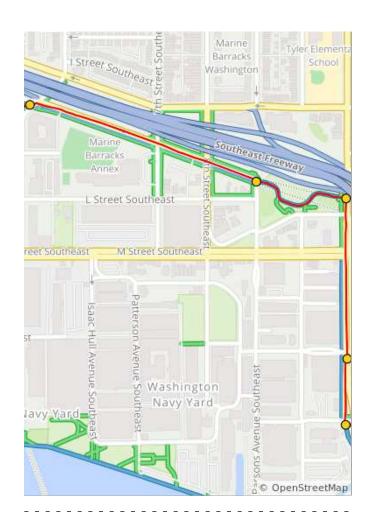

0.8 miles. +13/-35 feet

| Num | Dist | Туре     | Note                                                               | Next |
|-----|------|----------|--------------------------------------------------------------------|------|
| 21. | 3.6  | 1        | Continue on Water St SE                                            | 0.3  |
| 22. | 3.9  | <b>→</b> | R onto<br>Anacostia<br>Riverwalk Trail<br>(before M St<br>SE)      | 0.3  |
| 23. | 4.1  | <b>→</b> | Stay on the<br>Anacostia<br>Riverwalk Trail<br>under the<br>bridge | 1.8  |

| Num | Dist | Туре     | Note                                                                    | Next |
|-----|------|----------|-------------------------------------------------------------------------|------|
| 24. | 5.9  | <b>→</b> | R toward<br>Benning Rd<br>NE. Get on the<br>sidwalk.                    | 0.0  |
| 25. | 5.9  | <b>→</b> | R onto Benning<br>Rd NE. Use the<br>sidewalk to<br>cross two<br>bridges | 0.1  |
| 26. | 6.1  | 1        | Continue on<br>the Benning<br>Road sidewalk!                            | 0.2  |
| 27. | 6.3  | <b>→</b> | R onto<br>Anacostia Ave<br>NE                                           | 0.2  |
| 28. | 6.4  | +        | L onto Dix St<br>NE                                                     | 0.3  |