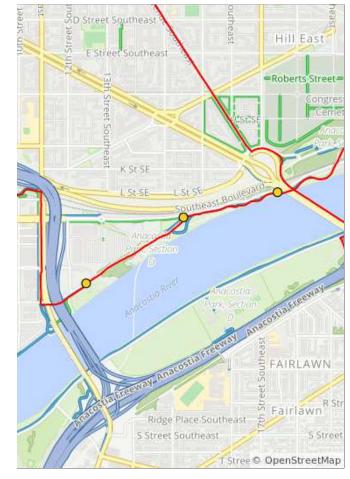

1.9 miles. +21/-61 feet

| Niuma | Diet | Time     | Note                                                     | Novt |
|-------|------|----------|----------------------------------------------------------|------|
| Num   | Dist | Туре     | Note                                                     | Next |
| 46.   | 11.8 | <b>→</b> | Keep R to stay<br>on Minnesota<br>Avenue                 | 0.1  |
| 47.   | 11.9 | <b>←</b> | L to stay on<br>Minnesota Ave<br>SE                      | 0.1  |
| 48.   | 12.0 | <b>→</b> | R onto<br>Nicholson St<br>SE                             | 0.3  |
| 49.   | 12.3 | 1        | Continue on<br>Nicholson St<br>SE into<br>Anacostia Park | 0.0  |
| 50.   | 12.3 | <b>→</b> | R onto<br>Anacostia Dr                                   | 0.0  |
| 51.   | 12.4 | 1        | Continue on<br>Anacostia<br>Drive under the<br>bridge    | 0.1  |

Ely PI SE

E Street Southeast

Forthurant

| Num | Dist | Туре     | Note                                                                       | Next |
|-----|------|----------|----------------------------------------------------------------------------|------|
| 52. | 12.5 | <b>→</b> | R onto<br>Anacostia<br>Riverwalk Trail<br>up the hill                      | 0.1  |
| 53. | 12.6 | <b>→</b> | R to stay on<br>Anacostia<br>Riverwalk Trail<br>across the<br>Sousa bridge | 0.3  |
| 54. | 12.9 | <b>←</b> | Stay L at the fork to follow the trail around Barney Circle                | 0.1  |
| 55. | 13.0 | 1        | Continue<br>around Barney<br>Circle                                        | 0.0  |
| 56. | 13.0 | <b>→</b> | R onto<br>Kentucky<br>Avenue<br>Southeast                                  | 0.7  |

0.7 miles. +56/-21 feet

| Num | Dist | Туре     | Note                                                 | Next |
|-----|------|----------|------------------------------------------------------|------|
| 57. | 13.7 | <b>→</b> | Cross independence Avenue and veer R onto 13th St SE | 0.0  |
| 58. | 13.8 | <b>→</b> | Slight R onto<br>13th St SE                          | 0.2  |
| 59. | 13.9 | +        | L onto East<br>Capitol St NE                         | 0.1  |
| 60. | 14.0 | <b>→</b> | R onto 12th St<br>NE                                 | 0.9  |