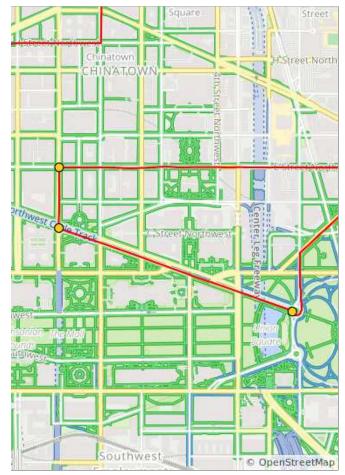

| Num | Dist | Туре     | Note                                                          | Next |
|-----|------|----------|---------------------------------------------------------------|------|
| 90. | 23.4 | <b>→</b> | R onto 15th St<br>NW                                          | 0.2  |
| 91. | 23.6 | 1        | Continue onto<br>Vermont Ave<br>NW                            | 0.1  |
| 92. | 23.7 | +        | L onto H St NW                                                | 0.3  |
| 93. | 23.9 | +        | L onto New<br>York Ave NW                                     | 0.2  |
| 94. | 24.1 | <b>→</b> | Slight R onto I<br>St NW. Second<br>pit stop is<br>coming up! | 0.0  |
| 95. | 24.1 | 1        | Continue straight into the pit stop!                          | 0.1  |
| 96. | 24.2 | 1        | Continue onto I<br>St NW                                      | 0.2  |

1.4 miles. +8/-18 feet

| Num | Dist | Туре     | Note                | Next |
|-----|------|----------|---------------------|------|
| 97. | 24.4 | +        | L onto 7th St<br>NW | 0.1  |
| 98. | 24.5 | <b>→</b> | R onto K St<br>NW   | 0.9  |

| Num | Dist | Туре     | Note                                                                                     | Next |
|-----|------|----------|------------------------------------------------------------------------------------------|------|
| 99. | 25.4 | <b>→</b> | R onto First St<br>NE                                                                    | 0.4  |
| 100 | 25.7 | 1        | Follow the bike lane until it ends. Then use the crosswalk to cross Massachusetts Avenue | 0.0  |
| 101 | 25.8 | t        | Use the crosswalk to cross<br>Massachusetts<br>Avenue.                                   | 0.0  |
| 102 | 25.8 | <b>←</b> | Use the sidewalk to turn L on to Massachusetts Avenue                                    | 0.0  |
| 103 | 25.8 | <b>→</b> | R onto E St NE                                                                           | 0.9  |