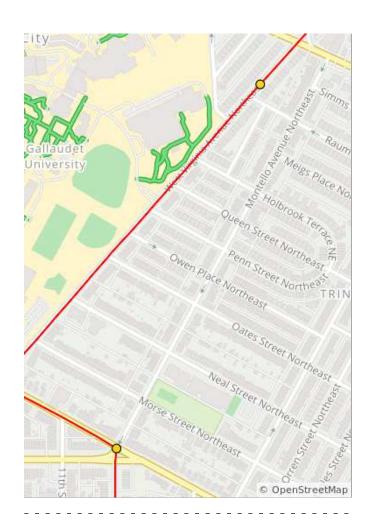

| Num | Dist | Туре     | Note                                                                               | Next |
|-----|------|----------|------------------------------------------------------------------------------------|------|
| 61. | 14.9 | <b>←</b> | L into Florida<br>Ave NE bike<br>lane                                              | 0.7  |
| 62. | 15.6 | i        | You are almost<br>to your first pit<br>stop! Half a<br>mile to Atlas<br>Brew Works | 0.3  |