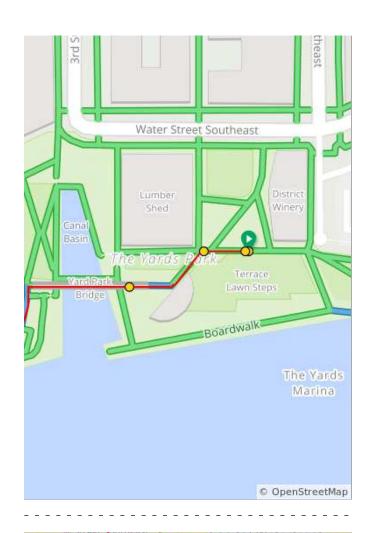

0.8 miles. +13/-35 feet

| Num | Dist | Туре     | Note                                                               | Next |
|-----|------|----------|--------------------------------------------------------------------|------|
| 21. | 3.6  | 1        | Continue on Water St SE                                            | 0.3  |
| 22. | 3.9  | <b>→</b> | R onto<br>Anacostia<br>Riverwalk Trail<br>(before M St<br>SE)      | 0.3  |
| 23. | 4.1  | <b>→</b> | Stay on the<br>Anacostia<br>Riverwalk Trail<br>under the<br>bridge | 1.8  |

| Num | Dist | Туре     | Note                                                                    | Next |
|-----|------|----------|-------------------------------------------------------------------------|------|
| 24. | 5.9  | <b>→</b> | R toward<br>Benning Rd<br>NE. Get on the<br>sidwalk.                    | 0.0  |
| 25. | 5.9  | <b>→</b> | R onto Benning<br>Rd NE. Use the<br>sidewalk to<br>cross two<br>bridges | 0.1  |
| 26. | 6.1  | 1        | Continue on<br>the Benning<br>Road sidewalk!                            | 0.2  |
| 27. | 6.3  | <b>→</b> | R onto<br>Anacostia Ave<br>NE                                           | 0.2  |
| 28. | 6.4  | +        | L onto Dix St<br>NE                                                     | 0.3  |