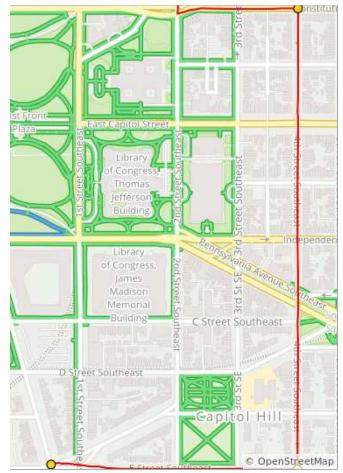

Ely PI SE

E Street Southeast

Forthurant

| Num | Dist | Туре     | Note                                                                       | Next |
|-----|------|----------|----------------------------------------------------------------------------|------|
| 52. | 12.5 | <b>→</b> | R onto<br>Anacostia<br>Riverwalk Trail<br>up the hill                      | 0.1  |
| 53. | 12.6 | <b>→</b> | R to stay on<br>Anacostia<br>Riverwalk Trail<br>across the<br>Sousa bridge | 0.3  |
| 54. | 12.9 | <b>←</b> | Stay L at the fork to follow the trail around Barney Circle                | 0.1  |
| 55. | 13.0 | 1        | Continue<br>around Barney<br>Circle                                        | 0.0  |
| 56. | 13.0 | <b>→</b> | R onto<br>Kentucky<br>Avenue<br>Southeast                                  | 0.7  |

0.7 miles. +56/-21 feet

| Num | Dist | Туре     | Note                                                 | Next |
|-----|------|----------|------------------------------------------------------|------|
| 57. | 13.7 | <b>→</b> | Cross independence Avenue and veer R onto 13th St SE | 0.0  |
| 58. | 13.8 | <b>→</b> | Slight R onto<br>13th St SE                          | 0.2  |
| 59. | 13.9 | +        | L onto East<br>Capitol St NE                         | 0.1  |
| 60. | 14.0 | <b>→</b> | R onto 12th St<br>NE                                 | 0.9  |