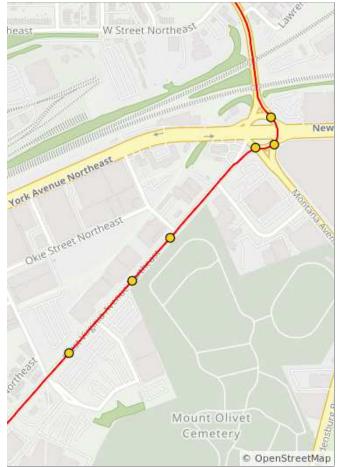

2.3 miles. +23/-17 feet

| Num | Dist | Туре     | Note                                                                              | Next |
|-----|------|----------|-----------------------------------------------------------------------------------|------|
| 29. | 6.7  | +        | L onto 36th St<br>NE                                                              | 0.1  |
| 30. | 6.7  | <b>→</b> | R towards<br>Benning Road<br>NE and use the<br>sidewalk to<br>cross the<br>bridge | 0.1  |
| 31. | 6.8  | Ť        | Use the sidewalk to go over the Benning Road NE bridge                            | 0.2  |
| 32. | 7.0  | 1        | Cross Minnesota Avenue NE and continue on Benning Rd NE                           | 0.9  |

| Num | Dist | Туре     | Note                                                | Next |
|-----|------|----------|-----------------------------------------------------|------|
| 33. | 7.9  | <b>→</b> | R onto A St SE                                      | 0.1  |
| 34. | 8.1  | +        | L onto Texas<br>Ave SE                              | 0.7  |
| 35. | 8.7  | +        | L onto Ridge<br>Rd SE                               | 0.1  |
| 36. | 8.8  | 1        | Here comes<br>your biggest<br>climb of the<br>ride! | 0.6  |