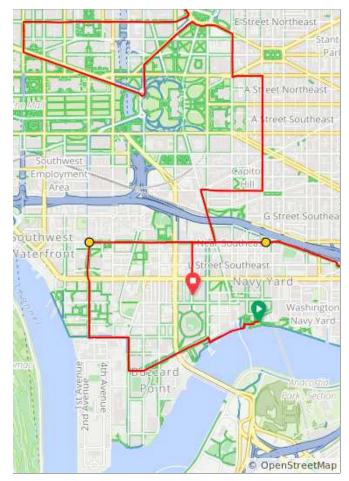

## 2021 Low Stress Network Ride Route

## 2021 Low Stress Network Ride Route

| Num | Dist | Туре | Note                                                                                                                           | Next |
|-----|------|------|--------------------------------------------------------------------------------------------------------------------------------|------|
| 1.  | 0.0  | •    | Start of route                                                                                                                 | 0.0  |
| 2.  | 0.0  | i    | ROUTE<br>START: From<br>Yards Park,<br>head west on<br>the Anacostia<br>Riverwalk Trail<br>towards the<br>Yards Park<br>Bridge | 0.0  |
| 3.  | 0.0  | +    | L to continue<br>on the<br>Anacostia<br>Riverwalk Trail                                                                        | 0.0  |
| 4.  | 0.0  | t    | Continue on<br>the Anacostia<br>Riverwalk Trail<br>over the Yards<br>Park Bridge                                               | 0.0  |

0.0 miles. +0/-1 feet

| Num | Dist | Type     | Note                                                                                          | Next |
|-----|------|----------|-----------------------------------------------------------------------------------------------|------|
| 5.  | 0.1  | <b>—</b> | L to continue<br>on the<br>Anacostia<br>Riverwalk Trail                                       | 0.2  |
| 6.  | 0.3  | <b>→</b> | R to stay on<br>the Anacostia<br>Riverwalk Trail<br>towards<br>Potomac<br>Avenue<br>Southeast | 0.0  |
| 7.  | 0.3  | +        | L onto<br>Potomac<br>Avenue<br>Southeast at<br>Nationals Park                                 | 0.2  |
| 8.  | 0.5  | t        | Cross S Capitol<br>St SW. You<br>might have to<br>push the button<br>to get the light.        | 0.0  |