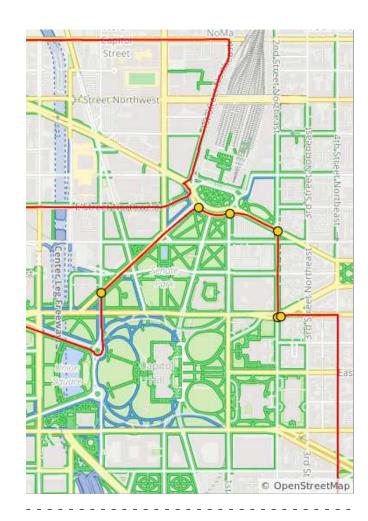

0.8 miles. +13/-35 feet

| Num | Dist | Туре     | Note                                                               | Next |
|-----|------|----------|--------------------------------------------------------------------|------|
| 21. | 3.6  | 1        | Continue on Water St SE                                            | 0.3  |
| 22. | 3.9  | <b>→</b> | R onto<br>Anacostia<br>Riverwalk Trail<br>(before M St<br>SE)      | 0.3  |
| 23. | 4.1  | <b>→</b> | Stay on the<br>Anacostia<br>Riverwalk Trail<br>under the<br>bridge | 1.8  |

| Num | Dist | Туре     | Note                                                                    | Next |
|-----|------|----------|-------------------------------------------------------------------------|------|
| 24. | 5.9  | <b>→</b> | R toward<br>Benning Rd<br>NE. Get on the<br>sidwalk.                    | 0.0  |
| 25. | 5.9  | <b>→</b> | R onto Benning<br>Rd NE. Use the<br>sidewalk to<br>cross two<br>bridges | 0.1  |
| 26. | 6.1  | 1        | Continue on<br>the Benning<br>Road sidewalk!                            | 0.2  |
| 27. | 6.3  | <b>→</b> | R onto<br>Anacostia Ave<br>NE                                           | 0.2  |
| 28. | 6.4  | +        | L onto Dix St<br>NE                                                     | 0.3  |

2.3 miles. +23/-17 feet

| Num | Dist | Туре     | Note                                                                              | Next |
|-----|------|----------|-----------------------------------------------------------------------------------|------|
| 29. | 6.7  | +        | L onto 36th St<br>NE                                                              | 0.1  |
| 30. | 6.7  | <b>→</b> | R towards<br>Benning Road<br>NE and use the<br>sidewalk to<br>cross the<br>bridge | 0.1  |
| 31. | 6.8  | Ť        | Use the sidewalk to go over the Benning Road NE bridge                            | 0.2  |
| 32. | 7.0  | 1        | Cross Minnesota Avenue NE and continue on Benning Rd NE                           | 0.9  |