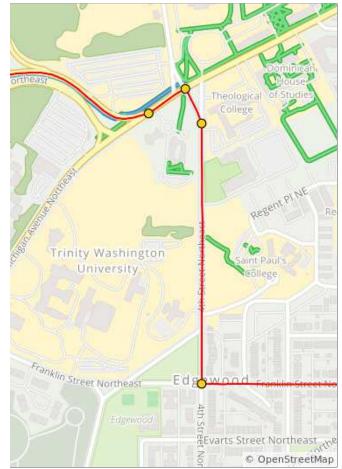

0.8 miles. +80/-31 feet

| Num | Dist | Туре     | Note                                                                                | Next |
|-----|------|----------|-------------------------------------------------------------------------------------|------|
| 72. | 18.1 | <b>→</b> | R onto 4th St<br>NE                                                                 | 0.3  |
| 73. | 18.4 | +        | Slight L onto<br>Harewood Rd<br>NE                                                  | 0.1  |
| 74. | 18.5 | +        | L onto<br>Michigan Ave<br>NE                                                        | 0.1  |
| 75. | 18.5 | <b>→</b> | Slight R onto<br>Irving St NE—<br>use the<br>cycletrack on<br>the lefthand<br>side! | 0.8  |

| Num | Dist | Туре     | Note                                                                                         | Next |
|-----|------|----------|----------------------------------------------------------------------------------------------|------|
| 76. | 19.3 | <b>†</b> | Continue onto<br>Kenyon St NW                                                                | 0.2  |
| 77. | 19.5 | i        | Continue on<br>Kenyon St NW.<br>Bike lane<br>ends— use<br>caution<br>merging with<br>traffic | 0.7  |