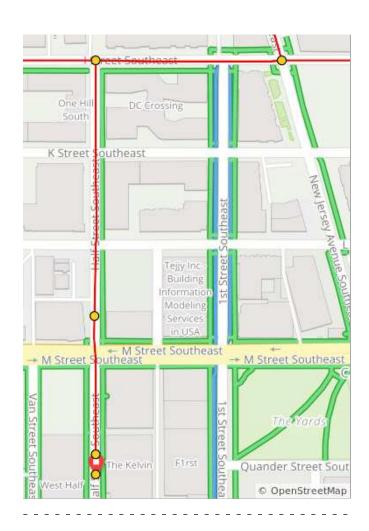

| Num | Dist | Type     | Note                                                                                    | Next |
|-----|------|----------|-----------------------------------------------------------------------------------------|------|
| 116 | 29.9 | <b>→</b> | R onto I St SE                                                                          | 0.1  |
| 117 | 30.0 | <b>←</b> | L onto Half St<br>SE. You're<br>almost the<br>finish line!                              | 0.2  |
| 118 | 30.2 | 1        | Continue<br>across M St<br>SE. You're<br>almost there!                                  | 0.1  |
| 119 | 30.3 | i        | ROUTE END:<br>Atlas Brew<br>Works Half<br>Street Brewery<br>and Taproom!<br>YOU DID IT! | 0.0  |
| 120 | 30.3 | •        | End of route                                                                            | 0.0  |

0.7 miles. +6/-10 feet

0.7 miles. 10/ 10 lee