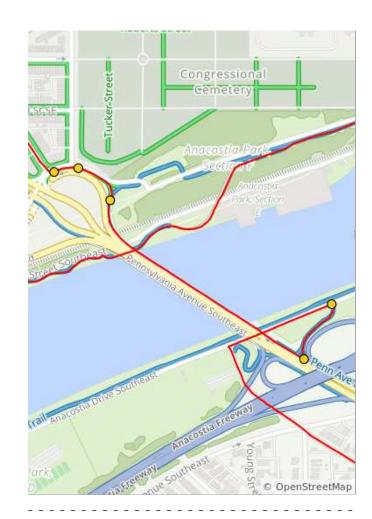

1.9 miles. +21/-61 feet

| Niuma | Diet | Time     | Note                                                     | Novt |
|-------|------|----------|----------------------------------------------------------|------|
| Num   | Dist | Туре     | Note                                                     | Next |
| 46.   | 11.8 | <b>→</b> | Keep R to stay<br>on Minnesota<br>Avenue                 | 0.1  |
| 47.   | 11.9 | <b>←</b> | L to stay on<br>Minnesota Ave<br>SE                      | 0.1  |
| 48.   | 12.0 | <b>→</b> | R onto<br>Nicholson St<br>SE                             | 0.3  |
| 49.   | 12.3 | 1        | Continue on<br>Nicholson St<br>SE into<br>Anacostia Park | 0.0  |
| 50.   | 12.3 | <b>→</b> | R onto<br>Anacostia Dr                                   | 0.0  |
| 51.   | 12.4 | 1        | Continue on<br>Anacostia<br>Drive under the<br>bridge    | 0.1  |

Ely PI SE

E Street Southeast

Forthurant

| Num | Dist | Туре     | Note                                                                       | Next |
|-----|------|----------|----------------------------------------------------------------------------|------|
| 52. | 12.5 | <b>→</b> | R onto<br>Anacostia<br>Riverwalk Trail<br>up the hill                      | 0.1  |
| 53. | 12.6 | <b>→</b> | R to stay on<br>Anacostia<br>Riverwalk Trail<br>across the<br>Sousa bridge | 0.3  |
| 54. | 12.9 | <b>←</b> | Stay L at the fork to follow the trail around Barney Circle                | 0.1  |
| 55. | 13.0 | 1        | Continue<br>around Barney<br>Circle                                        | 0.0  |
| 56. | 13.0 | <b>→</b> | R onto<br>Kentucky<br>Avenue<br>Southeast                                  | 0.7  |