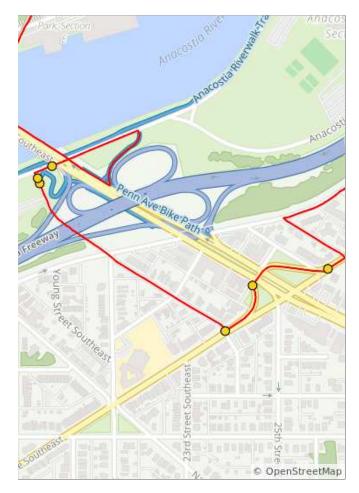

0.8 miles. +13/-35 feet

| Num | Dist | Туре     | Note                                                               | Next |
|-----|------|----------|--------------------------------------------------------------------|------|
| 21. | 3.6  | 1        | Continue on Water St SE                                            | 0.3  |
| 22. | 3.9  | <b>→</b> | R onto<br>Anacostia<br>Riverwalk Trail<br>(before M St<br>SE)      | 0.3  |
| 23. | 4.1  | <b>→</b> | Stay on the<br>Anacostia<br>Riverwalk Trail<br>under the<br>bridge | 1.8  |

| Num | Dist | Туре     | Note                                                                    | Next |
|-----|------|----------|-------------------------------------------------------------------------|------|
| 24. | 5.9  | <b>→</b> | R toward<br>Benning Rd<br>NE. Get on the<br>sidwalk.                    | 0.0  |
| 25. | 5.9  | <b>→</b> | R onto Benning<br>Rd NE. Use the<br>sidewalk to<br>cross two<br>bridges | 0.1  |
| 26. | 6.1  | 1        | Continue on<br>the Benning<br>Road sidewalk!                            | 0.2  |
| 27. | 6.3  | <b>→</b> | R onto<br>Anacostia Ave<br>NE                                           | 0.2  |
| 28. | 6.4  | +        | L onto Dix St<br>NE                                                     | 0.3  |