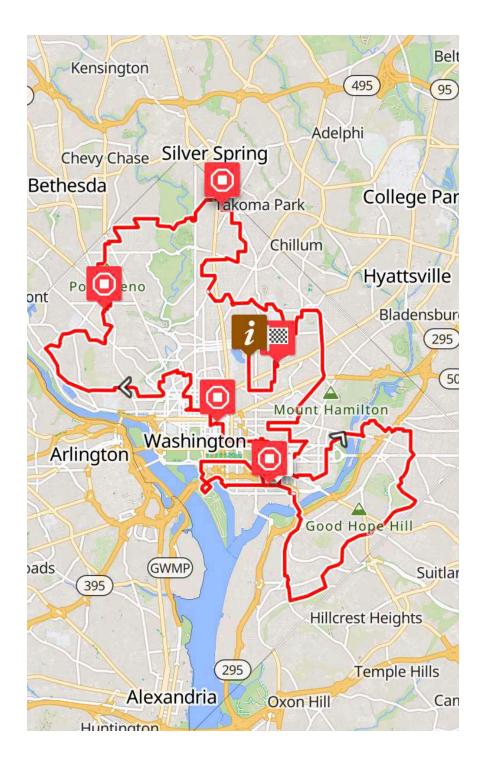

#### Welcome to the 50 States Ride

The full ride guide is available at **waba.org/rideguide**.

You're about to embark on the ultimate DC biking adventure—60 miles of riding across all of the city's state-named avenues! This challenging route will take you on an unforgettable journey through the heart of Washington, DC, showcasing its diverse neighborhoods, iconic streets, and plenty of hidden gems.

| Mile | Turn            | Direction                                                                 | Next<br>Cue In |
|------|-----------------|---------------------------------------------------------------------------|----------------|
| 0    | Right           | From Ride Check-in area head right towards 4th Street Northeast           | 0.1            |
| 0.1  | Left            | Turn left                                                                 | 0              |
| 0.1  | Right           | Turn right towards parking lot exit                                       | 0              |
| 0.1  | Right           | Turn right onto 4th Street Northeast                                      | 0.1            |
| 0.2  | Right           | Turn right onto Edgewood Street<br>Northeast                              | 0.3            |
| 0.5  | Slight<br>Right | Keep right onto Edgewood Street<br>Northeast and head downhill            | 0.1            |
| 0.6  | Left            | Turn left onto 8th Street Northeast.<br>Take cycletrack on the left side. | 0.5            |
| 1.1  | Right           | Turn right onto Monroe Street<br>Northeast                                | 0.2            |
| 1.3  | Left            | Turn left onto 12th Street Northeast                                      | 0.4            |
| 1.7  | Right           | Turn right onto Randolph Street<br>Northeast                              | 0.1            |
| 1.8  | Left            | Turn left onto 13th Street Northeast                                      | 0.1            |
| 2    | Right           | Turn right onto MICHIGAN Avenue<br>Northeast                              | 0              |
| 2    | Right           | Turn right onto Taylor Street Northeast                                   | 0.4            |
| 2.3  | Right           | Turn right onto SOUTH DAKOTA<br>Avenue Northeast                          | 0.1            |
| 2.4  | Right           | Turn right onto 18th Street Northeast                                     | 0.8            |
|      |                 |                                                                           |                |

#### Next Mile Turn Direction Cue In Cross Rhode Island Avenue Northeast 0.6 3.2 Straight to stay on 18th Street Northeast Turn left onto MONTANA Avenue 0.1 Left 3.8 Northeast Proceed across New York Avenue and keep right onto WEST VIRGINIA 3.9 Straight 1.1 Avenue Northeast Turn left onto Neal Street Northeast 5.1 0.1 Left Turn right onto Montello Avenue Right 0 5.2 Northeast Be aware of extra activity ahead due to 0.2 5.3 Generic H Street Festival Turn right onto I Street Northeast 5.5 Right 0.7 contraflow bike lane 6.2 Turn left onto 2nd Street Northeast 0.2 Left Turn left onto G Street Northeast 0.5 6.3 Left contraflow bike lane Turn right onto 9th Street Northeast 0.3 6.9 Right 7.1 Left Turn left onto D Street Northeast 0.4 Sharp Turn sharp right onto TENNESSEE 0.2 7.6 Avenue Northeast Right Continue on Tennessee Avenue through Left 0.2 7.8 13th Street Turn right onto East Capitol Street 0.1 7.9 Right Northeast

| Mile | Turn           | Direction                                                                | Next<br>Cue In |
|------|----------------|--------------------------------------------------------------------------|----------------|
| 8    | Left           | Turn left onto 11th Street Northeast                                     | 0              |
| 8    | Straight       | Take bike lane past East Capitol Street<br>Northeast to turn right ahead | 0.1            |
| 8.1  | Right          | Turn right onto NORTH CAROLINA<br>Avenue Southeast                       | 0.6            |
| 8.7  | Left           | Turn left onto 3rd Street Southeast                                      | 0.1            |
| 8.9  | Right          | Turn right onto E Street Southeast                                       | 0.2            |
| 9.1  | Left           | Turn left onto NEW JERSEY Avenue<br>Southeast                            | 0.3            |
| 9.4  | Left           | Turn left onto I Street Southeast                                        | 0.1            |
| 9.5  | Control        | Pause at Canal Park pit-stop on the right                                | 0              |
| 9.5  | Control        | Leave pit-stop and continue on I Street<br>Southeast                     | 0.2            |
| 9.7  | Straight       | Continue straight onto cycle path                                        | 0.1            |
| 9.7  | Left           | Turn left to cross Southeast Freeway on<br>6th Street Southeast          | 0.3            |
| 10   | Right          | Turn right onto SOUTH CAROLINA<br>Avenue Southeast                       | 0.1            |
| 10.1 | Straight       | Continue Straight on D Street Southeast                                  | 0.1            |
| 10.2 | Left           | Turn left onto 8th Street Southeast                                      | 0              |
| 10.2 | Sharp<br>Right | Turn sharp right onto PENNSYLVANIA<br>Avenue Southeast                   | 0.3            |

#### Next Mile Turn **Direction** Cue In 10.5 Turn left onto 12th Street Southeast Left 0 10.6 Right Turn right onto E Street Southeast 0.3 Turn right onto KENTUCKY Avenue Right 0.1 10.9 Southeast Turn left onto Potomac Avenue 0.1 11 Left Southeast Enter Potomac Avenue Southeast 11.2 Generic 0.2 cycletrack on right side Turn left on 19th Street Southeast Left 0.6 11.4 Turn right onto Constitution Avenue 12 Right 0.1 Northeast Turn left on 21st Street Southeast 0.1 12.1 Left Cross C Street Northeast onto 12.1 Straight 0.5 OKLAHOMA Avenue Southeast Right Turn right on Benning Road Bike Path 12.6 0.5 Slight Turn slight right onto Anacostia 13.1 0 Right Waterfront Trail Slight Keep right to head north under Benning 13.2 0.8 Road Bridge Right Slight 14 Keep right 0 Right Proceed straight onto Foote Place 0.2 14 Straight Northeast Turn left onto Kenilworth Terrace 14.2 Left 0.1 Northeast

| Mile | Turn            | Direction                                                             | Next<br>Cue In |
|------|-----------------|-----------------------------------------------------------------------|----------------|
| 14.3 | Right           | Turn right onto curb cut to proceed on sidewalk to pedestrian ramp    | 0              |
| 14.3 | Right           | Turn right onto Parkside Pedestrian<br>Bridge ramp                    | 0.2            |
| 14.5 | Left            | Head to the left then right to exit<br>Minnesota Avenue Metro Station | 0              |
| 14.6 | Left            | Turn left onto MINNESOTA Avenue<br>Northeast                          | 0.1            |
| 14.6 | Right           | Turn right onto Gault Place Northeast                                 | 0.2            |
| 14.8 | Right           | Turn right onto 42nd Street Northeast                                 | 0              |
| 14.9 | Left            | Turn left onto Grant Street Northeast                                 | 0.2            |
| 15   | Right           | Turn right onto 44th Street Northeast                                 | 0.5            |
| 15.5 | Left            | Turn left onto Benning Road Northeast                                 | 0.1            |
| 15.7 | Right           | Turn right then quick left across East<br>Capitol Street              | 0              |
| 15.7 | Slight<br>Right | Keep right onto TEXAS Avenue                                          | 0.7            |
| 16.4 | Left            | Turn left onto Burns Street Southeast                                 | 0.1            |
| 16.5 | Right           | Turn right onto G Street Southeast                                    | 0.1            |
| 16.6 | Left            | Turn left onto Ridge Road Southeast                                   | 0.6            |
| 17.1 | Right           | Turn right onto ALABAMA Avenue<br>Southeast                           | 0.1            |
| 17.3 | Straight        | Continue Straight across Burns Street                                 | 0              |

#### Next Mile Turn **Direction** Cue In Slight Keep right onto Alabama Avenue 17.3 1.9 Right Southeast Continue onto Alabama Avenue 0.2 19.2 Straight Southeast Turn left onto Alabama Avenue 0.9 19.4 Left Southeast 20.3 Left Turn left onto 18th Street Southeast 0.3 Turn right onto MISSISSIPPI Avenue Right 0.9 20.6 Southeast Turn right onto Wheeler Road 0.3 21.5 Right Southeast Turn left onto Alabama Avenue 21.9 0 Left Southeast then quick right 21.9 Right Turn right onto 8th Street Southeast 0.2 Turn left onto Sycamore Drive 22.1 Left 0.1 Southeast Left Turn left onto Cypress Street Southeast 0.1 22.2 Turn right onto Martin Luther King 22.2 Right 1.5 Junior Avenue Southeast Turn left onto Marion Barry Avenue 0.1 23.7 Left Southeast 23.8 Proceed straight under underpass 0.1 Straight 23.9 Right Turn right onto trail after underpass 0.1 Turn left onto 11th Street bridge side 24 Left 0.3 path

## **50 STATES ROUTE**

| Turn           | Direction                                                                                                                            | Next<br>Cue In                                                                                                                                                                                                                                                                                                                                                                                                                                                                                                                                                                                                                                                                                                                                                                           |
|----------------|--------------------------------------------------------------------------------------------------------------------------------------|------------------------------------------------------------------------------------------------------------------------------------------------------------------------------------------------------------------------------------------------------------------------------------------------------------------------------------------------------------------------------------------------------------------------------------------------------------------------------------------------------------------------------------------------------------------------------------------------------------------------------------------------------------------------------------------------------------------------------------------------------------------------------------------|
| Slight<br>Left | Jog to the left and continue straight on 11th Street Southeast side path                                                             | 0.2                                                                                                                                                                                                                                                                                                                                                                                                                                                                                                                                                                                                                                                                                                                                                                                      |
| Left           | Turn left onto M Street Southeast                                                                                                    | 0.1                                                                                                                                                                                                                                                                                                                                                                                                                                                                                                                                                                                                                                                                                                                                                                                      |
| Right          | Turn right onto 9th Street Southeast                                                                                                 | 0.1                                                                                                                                                                                                                                                                                                                                                                                                                                                                                                                                                                                                                                                                                                                                                                                      |
| Left           | Turn left onto VIRGINIA Avenue<br>Southeast cycletrack                                                                               | 0.3                                                                                                                                                                                                                                                                                                                                                                                                                                                                                                                                                                                                                                                                                                                                                                                      |
| Left           | Turn left onto cycletrack spur towards I<br>Street Southeast                                                                         | 0                                                                                                                                                                                                                                                                                                                                                                                                                                                                                                                                                                                                                                                                                                                                                                                        |
| Straight       | Continue Straight on I Street Southeast                                                                                              | 0.2                                                                                                                                                                                                                                                                                                                                                                                                                                                                                                                                                                                                                                                                                                                                                                                      |
| Generic        | Pause at Canal Park pit-stop on left side                                                                                            | 0                                                                                                                                                                                                                                                                                                                                                                                                                                                                                                                                                                                                                                                                                                                                                                                        |
| Generic        | Leave Canal Park pit-stop and continue on I Street Southeast                                                                         | 1                                                                                                                                                                                                                                                                                                                                                                                                                                                                                                                                                                                                                                                                                                                                                                                        |
| Left           | Turn left onto 7th Street Southwest                                                                                                  | 0.1                                                                                                                                                                                                                                                                                                                                                                                                                                                                                                                                                                                                                                                                                                                                                                                      |
| Right          | Turn right onto MAINE Avenue<br>Southwest                                                                                            | 0.2                                                                                                                                                                                                                                                                                                                                                                                                                                                                                                                                                                                                                                                                                                                                                                                      |
| Right          | Turn right onto 9th Street Southwest                                                                                                 | 0.1                                                                                                                                                                                                                                                                                                                                                                                                                                                                                                                                                                                                                                                                                                                                                                                      |
| Left           | Turn left onto L'Enfant Plaza Southwest                                                                                              | 0.1                                                                                                                                                                                                                                                                                                                                                                                                                                                                                                                                                                                                                                                                                                                                                                                      |
| Generic        | Head uphill and follow around circle                                                                                                 | 0.1                                                                                                                                                                                                                                                                                                                                                                                                                                                                                                                                                                                                                                                                                                                                                                                      |
| Left           | Follow around circle to curb cut on east side of the circle                                                                          | 0                                                                                                                                                                                                                                                                                                                                                                                                                                                                                                                                                                                                                                                                                                                                                                                        |
| Right          | Turn right at curb cut onto path                                                                                                     | 0                                                                                                                                                                                                                                                                                                                                                                                                                                                                                                                                                                                                                                                                                                                                                                                        |
| Left           | Turn left onto pedestrian ramp                                                                                                       | 0.4                                                                                                                                                                                                                                                                                                                                                                                                                                                                                                                                                                                                                                                                                                                                                                                      |
|                | Slight Left  Left  Right  Left  Straight  Generic  Generic  Left  Right  Right  Left  Right  Left  Right  Left  Right  Left  Generic | Slight Left Jog to the left and continue straight on 11th Street Southeast side path  Left Turn left onto M Street Southeast  Right Turn right onto 9th Street Southeast  Left Southeast cycletrack  Left Turn left onto cycletrack spur towards I Street Southeast  Straight Continue Straight on I Street Southeast  Generic Pause at Canal Park pit-stop on left side  Generic Leave Canal Park pit-stop and continue on I Street Southeast  Left Turn left onto 7th Street Southwest  Right Turn right onto MAINE Avenue Southwest  Right Turn right onto 9th Street Southwest  Left Turn left onto L'Enfant Plaza Southwest  Generic Head uphill and follow around circle  Left Follow around circle to curb cut on east side of the circle  Right Turn right at curb cut onto path |

10

| Mile | Turn           | Direction                                                                             | Next<br>Cue In |
|------|----------------|---------------------------------------------------------------------------------------|----------------|
| 27   | Straight       | Continue straight on path alongside freeway                                           | 0.1            |
| 27.1 | Slight<br>Left | Follow curve to the left into East<br>Potomac Park                                    | 0.1            |
| 27.2 | Straight       | Continue straight                                                                     | 0.1            |
| 27.3 | Left           | Turn left onto Buckeye Drive Southwest                                                | 0.2            |
| 27.5 | Left           | Turn left onto OHIO Drive Southwest                                                   | 0.3            |
| 27.8 | Right          | Turn right to exit East Potomac Park                                                  | 0.1            |
| 28   | Slight<br>Left | Take slight left across Ohio Drive<br>Southwest to join cycletrack                    | 0.1            |
| 28   | Right          | Turn right and cross Maine Avenue<br>Southwest to continue in cycletrack              | 0.2            |
| 28.3 | Right          | Turn right onto Independence Avenue<br>Southwest                                      | 1.1            |
| 29.3 | Right          | Turn right onto WASHINGTON Avenue Southwest                                           | 0.2            |
| 29.6 | Left           | Turn left onto D Street Southwest                                                     | 0.4            |
| 30   | Left           | Turn left onto 2nd Street Southeast                                                   | 0.7            |
| 30.6 | Left           | Turn left onto D Street Northeast                                                     | 0.1            |
| 30.8 | Right          | Turn right onto 1st Street Northeast                                                  | 0.1            |
| 30.8 | Sharp<br>Left  | Turn sharp left at crosswalk to take<br>sidewalk path to Delaware Avenue<br>Northeast | 0.1            |

| Mile | Turn           | Direction                                                                                      | Next<br>Cue In |
|------|----------------|------------------------------------------------------------------------------------------------|----------------|
| 30.9 | Left           | Turn left onto DELAWARE Avenue<br>Northeast                                                    | 0.1            |
| 30.9 | Right          | Turn right onto D Street Northeast                                                             | 0.1            |
| 31   | Right          | Turn right onto North Capitol Street                                                           | 0              |
| 31.1 | Sharp<br>Left  | Turn sharp left onto LOUISIANA<br>Avenue Northwest                                             | 0              |
| 31.1 | Right          | Turn right onto D Street Northwest                                                             | 0.2            |
| 31.3 | Straight       | Continue straight as D Street Northwest becomes Indiana Avenue Northwest                       | 0.2            |
| 31.5 | Straight       | Continue Straight on INDIANA Avenue<br>Northwest before it becomes D Street<br>Northwest again | 0.4            |
| 31.9 | Right          | Turn right onto 9th Street NW<br>Cycletrack                                                    | 0.4            |
| 32.3 | Left           | Turn left onto I Street Northwest                                                              | 0.1            |
| 32.4 | Generic        | Pause at CityCenterDC pit-stop                                                                 | 0              |
| 32.4 | Generic        | Leave pit-stop and exit to right onto 11st<br>Street Northwest                                 | 0              |
| 32.5 | Right          | Turn right onto 11th Street Northwest cycletrack                                               | 0              |
| 32.5 | Sharp<br>Left  | Turn sharp left onto NEW YORK<br>Avenue Northwest                                              | 0.2            |
| 32.6 | Sharp<br>Right | Turn sharp right onto 13th Street<br>Northwest                                                 | 0.5            |
| 33.1 | Left           | Turn left onto N Street Northwest                                                              | 0.1            |

#### Next Mile Turn Direction Cue In Turn left onto VERMONT Avenue 0 33.2 Left Northwest Slight 33.2 Keep right to approach traffic circle 0 Right Turn left onto 14th Street Northwest 0 33.3 Left towards traffic circle At roundabout, take exit after Straight 33.3 Massachusetts Avenue onto M Street 0 Northwest 33.3 Right Turn right onto M Street Northwest 0.4 Turn right at curved turnoff before 0 Right 33.8 Connecticut Avenue Turn right onto RHODE ISLAND Avenue 0.1 Right 33.8 Northwest 33.9 Turn left onto 17th Street Northwest 0.3 Left 34.2 Turn left onto Church Street Northwest 0.2 Left Turn right onto 18th Street Northwest 34.3 0.1 Right Slight Turn right onto NEW HAMPSHIRE 34.4 0.3 Right Avenue Northwest 0.2 34.7 Left Turn left onto 17th Street Northwest 0.1 34.9 Left Turn left onto V Street Northwest Turn left onto FLORIDA Avenue 35 0.1 Left Northwest Turn right onto CALIFORNIA Street 35.1 Right 0.1 Northwest

#### **50 STATES ROUTE**

| Mile | Turn            | Direction                                               | Next<br>Cue In |
|------|-----------------|---------------------------------------------------------|----------------|
| 35.1 | Right           | Turn right onto 18th Street Northwest                   | 0.1            |
| 35.2 | Left            | Turn left onto WYOMING Avenue<br>Northwest              | 0.2            |
| 35.3 | Right           | Turn right onto 19th Street Northwest                   | 0              |
| 35.4 | Right           | Turn right onto COLUMBIA Road<br>Northwest              | 0              |
| 35.4 | Sharp<br>Left   | Turn sharp left onto Kalorama Road<br>Northwest         | 0.4            |
| 35.8 | Left            | Turn left onto 23rd Street Northwest                    | 0.2            |
| 35.9 | Right           | Turn right onto California Street<br>Northwest          | 0.1            |
| 36   | Left            | Turn left onto 24th Street Northwest                    | 0.1            |
| 36.2 | Left            | Turn left onto MASSACHUSETTS<br>Avenue Northwest        | 0.1            |
| 36.3 | Slight<br>Right | At roundabout, head right onto 23rd<br>Street Northwest | 0.1            |
| 36.4 | Right           | Turn right onto Q Street Northwest                      | 0.6            |
| 37   | Right           | Turn right onto 31st Street Northwest                   | 0.2            |
| 37.2 | Left            | Turn left onto R Street Northwest                       | 0.5            |
| 37.7 | Left            | Turn left onto 37th Street Northwest                    | 0.1            |
| 37.8 | Right           | Turn right onto Reservoir Road<br>Northwest             | 1.2            |
| 39   | Slight<br>Right | Keep right onto Macarthur Boulevard<br>Northwest        | 1              |
|      |                 |                                                         |                |

#### Next Mile Turn Direction Cue In Sharp Turn sharp right onto ARIZONA Avenue 0.2 40 Right Northwest Turn right onto Garfield Street 0.2 40.2 Right Northwest Turn left onto University Terrace 0.3 40.4 Left Northwest Turn right onto Loughboro Road Right 0.2 40.7 Northwest Loughboro Road Northwest becomes Straight 0.1 40.9 NEBRASKA Avenue Northwest Turn right onto Macomb Street Right 0.2 41 Northwest Turn right onto NEW MEXICO Avenue 41.3 Right 0.2 Northwest cycletrack Turn left onto Cathedral Avenue Left 0.4 41.5 Northwest 41.9 Turn left onto 39th Street Northwest 0.2 Left Slight Turn slight right onto IDAHO Avenue 0.3 42.1 Right Northwest Turn left onto Newark Street Northwest 0.2 42.4 Left 42.6 Right Turn right onto 39th Street Northwest 0.3 Go around Roundabout and enter driveway into City Ridge development 42.9 Generic 0 straight ahead Slight 42.9 Keep right 0 Right

| Mile | Turn           | Direction                                                          | Next<br>Cue In |
|------|----------------|--------------------------------------------------------------------|----------------|
| 42.9 | Straight       | Continue onto Ridge Square Northwest                               | 0              |
| 42.9 | Generic        | Pause at City Ridge pit stop ahead on sidewalk in front of Wegmans | 0              |
| 43   | Generic        | Leave pit-stop and continue onto Ridge<br>Square Northwest         | 0              |
| 43   | Right          | Turn right onto Ridge Square Northwest                             | 0.1            |
| 43.1 | Sharp<br>Left  | Turn sharp left onto WISCONSIN<br>Avenue Northwest                 | 0.1            |
| 43.2 | Right          | Turn right onto Upton Street Northwest                             | 0.1            |
| 43.3 | Left           | Turn left onto 38th Street Northwest                               | 0.6            |
| 43.9 | Left           | Turn left onto Chesapeake Street<br>Northwest                      | 0.3            |
| 44.2 | Right          | Turn right onto 41st Street Northwest                              | 0.4            |
| 44.6 | Right          | Turn right onto Harrison Street<br>Northwest                       | 0.2            |
| 44.8 | Left           | Turn left onto 39th Street Northwest                               | 0.5            |
| 45.2 | Right          | Turn right onto Morrison Street<br>Northwest                       | 0.1            |
| 45.4 | Sharp<br>Left  | Turn sharp left onto CONNECTICUT<br>Avenue Northwest               | 0.1            |
| 45.4 | Sharp<br>Right | Turn sharp right onto McKinley Street<br>Northwest                 | 0.3            |
| 45.7 | Left           | Turn left onto NEVADA Avenue<br>Northwest                          | 0.4            |

| Mile | Turn          | Direction                                                    | Next<br>Cue In |
|------|---------------|--------------------------------------------------------------|----------------|
| 46.1 | Right         | Turn right onto Rittenhouse Street<br>Northwest              | 0.6            |
| 46.7 | Sharp<br>Left | Turn sharp left onto UTAH Avenue<br>Northwest                | 0.2            |
| 46.9 | Right         | Turn right onto 32nd Street Northwest                        | 0              |
| 46.9 | Right         | Turn right onto Tennyson Street<br>Northwest                 | 0.6            |
| 47.5 | Right         | Turn right onto OREGON Avenue<br>Northwest                   | 0.2            |
| 47.6 | Left          | Turn left onto Bingham Drive Northwest                       | 0.4            |
| 48.1 | Left          | Turn left onto Beach Drive Northwest                         | 0.4            |
| 48.5 | Right         | Turn right onto Sherrill Drive Northwest                     | 0.3            |
| 48.8 | Left          | Turn left onto 16th Street Northwest                         | 0.2            |
| 49   | Right         | Turn right onto ALASKA Avenue<br>Northwest                   | 0.4            |
| 49.4 | Right         | Turn right onto Geranium Street<br>Northwest                 | 0.4            |
| 49.8 | Right         | Turn right onto 8th Street Northwest                         | 0.2            |
| 50   | Generic       | Pause at Takoma pit-stop                                     | 0              |
| 50   | Generic       | Leave Takoma pit-stop and continue onto 8th Street Northwest | 0.1            |
| 50.1 | Left          | Turn left onto Dahlia Street Northwest                       | 0.2            |
| 50.3 | Right         | Turn right onto 5th Street Northwest                         | 0.3            |

| Mile | Turn            | Direction                                                        | Next<br>Cue In |
|------|-----------------|------------------------------------------------------------------|----------------|
| 50.6 | Left            | Turn left onto Whittier Street<br>Northwest                      | 0.2            |
| 50.8 | Right           | Turn right onto 3rd Street Northwest                             | 0.4            |
| 51.2 | Left            | Turn left diagonally onto NORTH<br>DAKOTA Avenue Northwest       | 0.2            |
| 51.4 | Right           | Turn right onto 2nd Street Northwest                             | 0.2            |
| 51.6 | Right           | Turn right onto Oglethorpe Street                                | 0.2            |
| 51.8 | Left            | Turn left onto 3rd Place Northwest                               | 0.3            |
| 52   | Right           | Turn right onto Longfellow Street<br>Northwest                   | 0              |
| 52.1 | Slight<br>Right | Keep right onto Missouri Avenue<br>Northwest                     | 0.3            |
| 52.3 | Sharp<br>Left   | Turn sharp left onto 7th Street<br>Northwest                     | 0              |
| 52.4 | Right           | Turn right onto Madison Street<br>Northwest                      | 0.3            |
| 52.6 | Straight        | Continue straight across Georgia<br>Avenue Northwest             | 0.2            |
| 52.8 | Left            | Turn left onto COLORADO Avenue<br>Northwest                      | 0.2            |
| 53   | Left            | Turn left onto 14th Street Northwest.<br>Beware of construction. | 0.2            |
| 53.3 | Left            | Turn left onto Hamilton Street<br>Northwest                      | 0.3            |

| Mile | Turn            | Direction                                                               | Next<br>Cue In |
|------|-----------------|-------------------------------------------------------------------------|----------------|
| 53.6 | Right           | Turn right onto GEORGIA Avenue<br>Northwest                             | 0.1            |
| 53.7 | Slight<br>Right | Turn right onto ARKANSAS Avenue<br>Northwest                            | 0.3            |
| 54   | Left            | Turn left onto Iowa Avenue Northwest using crosswalk before flex posts  | 0.3            |
| 54.3 | Left            | Turn left onto Webster Street<br>Northwest                              | 0              |
| 54.4 | Straight        | Continue straight across Georgia<br>Avenue Northwest                    | 0.1            |
| 54.5 | Left            | Turn left onto KANSAS Avenue<br>Northwest                               | 0.2            |
| 54.7 | Right           | Turn right onto Buchanan Street<br>Northwest                            | 0.1            |
| 54.7 | Right           | Turn right onto ILLINOIS Avenue<br>Northwest                            | 0.2            |
| 54.9 | Straight        | At roundabout, exit onto Varnum Street three quarters of the way around | 0.1            |
| 55.1 | Right           | Turn right onto Varnum Street<br>Northwest                              | 0.4            |
| 55.4 | Left            | Turn left onto Rock Creek Church Road<br>Northwest                      | 0.1            |
| 55.6 | Right           | Turn right onto Harewood Road<br>Northwest                              | 0.4            |
| 56   | Generic         | Use caution moving over to the left lane to turn left ahead             | 0.1            |

| Mile | Turn            | Direction                                                                       | Next<br>Cue In |
|------|-----------------|---------------------------------------------------------------------------------|----------------|
| 56   | Left            | Turn left onto 2nd Street Northeast                                             | 0.1            |
| 56.2 | Right           | Turn right onto Varnum Street<br>Northeast                                      | 0.2            |
| 56.3 | Right           | Turn right onto HAWAII Avenue<br>Northeast                                      | 0.2            |
| 56.5 | Left            | Turn left onto Taylor Street Northeast.                                         | 0              |
| 56.5 | Slight<br>Right | Keep right. Do not cross bridge ahead.                                          | 0              |
| 56.5 | Right           | Turn right to exit Taylor Street toward<br>John McCormack Road                  | 0.1            |
| 56.6 | Right           | Turn right onto John McCormack Road                                             | 0.4            |
| 57   | Slight<br>Right | As you approach metro station get onto sidewalk on right side of the road       | 0              |
| 57   | Right           | Turn right onto pathway between concrete columns to head into university campus | 0.1            |
| 57.1 | Slight<br>Left  | Head left past fountain plaza towards<br>Alumni Lane                            | 0              |
| 57.2 | Straight        | Proceed straight on Alumni Lane                                                 | 0.1            |
| 57.2 | Straight        | Pass Father O'Connell Hall on your left side                                    | 0.1            |
| 57.3 | Straight        | Enter roundabout and head right to first exit                                   | 0              |
| 57.4 | Slight<br>Right | Exit roundabout and head downhill towards Harewood Road Northeast               | 0.1            |

| Mile | Turn          | Direction                                                                           | Next<br>Cue In |
|------|---------------|-------------------------------------------------------------------------------------|----------------|
| 57.4 | Left          | Turn left onto Harewood Northeast<br>slip lane towards Michigan Avenue<br>Northeast | 0              |
| 57.5 | Right         | Turn right at crosswalk onto cycletrack                                             | 0.1            |
| 57.6 | Straight      | Use caution crossing Irving Street<br>Northeast to continue on cycletrack           | 0.5            |
| 58.1 | Generic       | Prepare to turn left onto 1st Street<br>Northwest. Use signal and crosswalk.        | 0              |
| 58.1 | Sharp<br>Left | Turn sharp left to cross Irving Street<br>Northwest onto 1st Street Northwest       | 0.4            |
| 58.4 | Straight      | Cross Michigan Avenue Northwest                                                     | 0.7            |
| 59.1 | Straight      | Use caution crossing Rhode Island<br>Avenue Northwest                               | 0.3            |
| 59.4 | Left          | Turn left onto R Street Northwest                                                   | 0.1            |
| 59.5 | Straight      | Use caution crossing North Capitol<br>Street Northwest                              | 0.4            |
| 59.9 | Left          | Turn left onto 3rd Street Northeast                                                 | 0.2            |
| 60.2 | Right         | Turn right onto T Street Northeast                                                  | 0.1            |
| 60.2 | Left          | Turn left onto 4th Street Northeast                                                 | 0.3            |
| 60.5 | Straight      | Cross Rhode Island Avenue Northeast                                                 | 0.1            |
| 60.6 | Right         | Turn right into Bryant Street NE development parking lot                            | 0.1            |
| 60.7 | Left          | Turn left towards Kraken and ride finish.                                           |                |